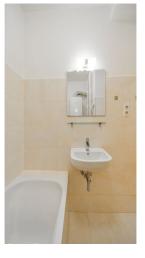

The interior features a living room with dining area and a fully fitted open kitchen, one bedroom, bathroom with bathtub, a separate toilet, storage room, and entrance hall. The windows of the apartment are facing the quiet courtyard.

Green views, preserved original details, high ceilings, large windows, **solid wood parquet floors**, carpet in the bedroom, PVC in the hall, wardrobes, gas heating, dishwasher, microwave oven, video entry phone, shared balcony on the mezzanine floor, chip entry to the building, **secure gated green courtyard with seating**. No lift. Common building charges CZK 1000/month for two persons. Gas and electricity will be transferred to the tenant's name.