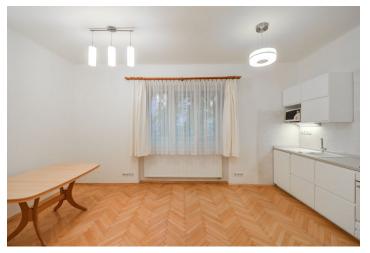

The interior features a living room with dining area and a fully fitted open kitchen, one bedroom, bathroom with bathtub, a separate toilet, storage room, and entrance hall. The windows of the apartment are facing the quiet courtyard.

Green views, preserved original details, high ceilings, large windows, **solid wood parquet floors**, carpet in the bedroom, PVC in the hall, wardrobes, gas heating, dishwasher, microwave oven, video entry phone, shared balcony on the mezzanine floor, chip entry to the building, **secure gated green courtyard with seating**. No lift. Common building charges CZK 1000/month for two persons. Gas and electricity will be transferred to the tenant's name.