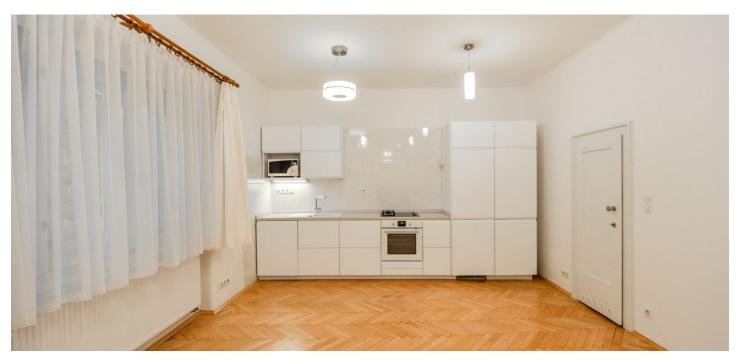

The interior features a living room with dining area and a fully fitted open kitchen, one bedroom, bathroom with bathtub, a separate toilet, storage room, and entrance hall. The windows of the apartment are facing the quiet courtyard.

Green views, preserved original details, high ceilings, large windows, **solid wood parquet floors**, carpet in the bedroom, PVC in the hall, wardrobes, gas heating, dishwasher, microwave oven, video entry phone, shared balcony on the mezzanine floor, chip entry to the building, **secure gated green courtyard with seating**. No lift. Common building charges CZK 1000/month for two persons. Gas and electricity will be transferred to the tenant's name.