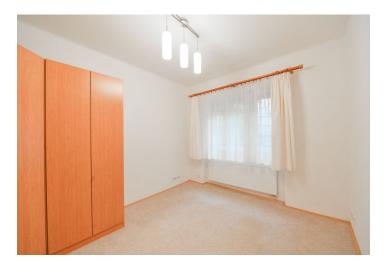

The interior features a living room with dining area and a fully fitted open kitchen, one bedroom, bathroom with bathtub, a separate toilet, storage room, and entrance hall. The windows of the apartment are facing the quiet courtyard.

Green views, preserved original details, high ceilings, large windows, **solid wood parquet floors**, carpet in the bedroom, PVC in the hall, wardrobes, gas heating, dishwasher, microwave oven, video entry phone, shared balcony on the mezzanine floor, chip entry to the building, **secure gated green courtyard with seating**. No lift. Common building charges CZK 1000/month for two persons. Gas and electricity will be transferred to the tenant's name.