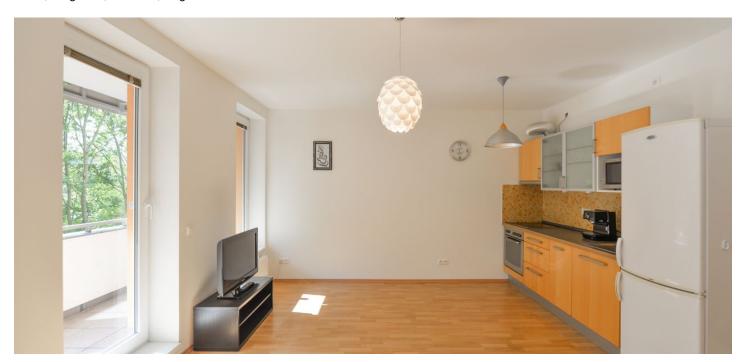

## Rented

Benefiting from an enclosed balcony and green views, this partially furnished studio apartment is on the first floor of a modern building with a lift in Malešice, Prague 10. Located just moments from the local sports grounds and Botanical Garden, and within walking distance of Malešický Forest. Just a few min. walk from a bus stop with quick access to Skalka metro station, within easy reach of amenities incl. schools, a health center, playground, restaurants and cafes.

The studio features a living room / bedroom with a fully fitted open kitchen and access to the balcony providing views of the surrounding greenery, bathroom incl. a walk-in shower and toilet, walk-in closet / storage room, and entrance hall.

Laminated floors, tiles, central heating, blinds, washing machine, microwave oven, TV, cellar, lift, camera system. Can be fully furnished. Easy parking on the street. Common building charges and utilities CZK 2500/month.