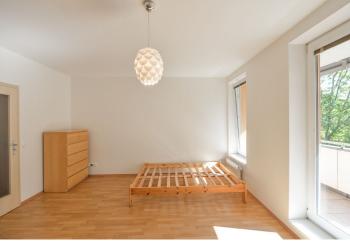

The studio features a living room / bedroom with a fully fitted open kitchen and access to the balcony providing views of the surrounding greenery, bathroom incl. a walk-in shower and toilet, walk-in closet / storage room, and entrance hall.

Laminated floors, tiles, central heating, blinds, washing machine, microwave oven, TV, cellar, lift, camera system. Can be fully furnished. Easy parking on the street. Common building charges and utilities CZK 2500/month.