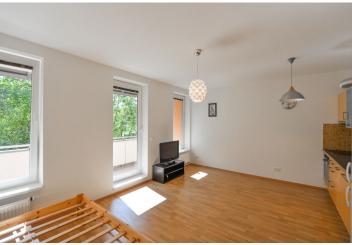

## Rented

Benefiting from an enclosed balcony and green views, this partially furnished studio apartment is on the first floor of a modern building with a lift in Malešice, Prague 10. Located just moments from the local sports grounds and Botanical Garden, and within walking distance of Malešický Forest. Just a few min. walk from a bus stop with quick access to Skalka metro station, within easy reach of amenities incl. schools, a health center, playground, restaurants and cafes.

The studio features a living room / bedroom with a fully fitted open kitchen and access to the balcony providing views of the surrounding greenery, bathroom incl. a walk-in shower and toilet, walk-in closet / storage room, and entrance hall.

Laminated floors, tiles, central heating, blinds, washing machine, microwave oven, TV, cellar, lift, camera system. Can be fully furnished. Easy parking on the street. Common building charges and utilities CZK 2500/month.