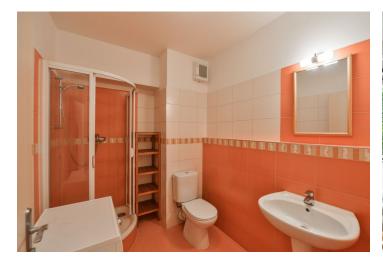

The studio features a living room / bedroom with a fully fitted open kitchen and access to the balcony providing views of the surrounding greenery, bathroom incl. a walk-in shower and toilet, walk-in closet / storage room, and entrance hall.