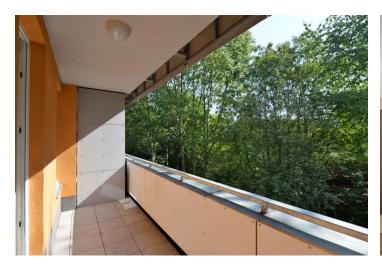

## Rented

Benefiting from an enclosed balcony and green views, this partially furnished studio apartment is on the first floor of a modern building with a lift in Malešice, Prague 10. Located just moments from the local sports grounds and Botanical Garden, and within walking distance of Malešický Forest. Just a few min. walk from a bus stop with quick access to Skalka metro station, within easy reach of amenities incl. schools, a health center, playground, restaurants and cafes.

The studio features a living room / bedroom with a fully fitted open kitchen and access to the balcony providing views of the surrounding greenery, bathroom incl. a walk-in shower and toilet, walk-in closet / storage room, and entrance hall.