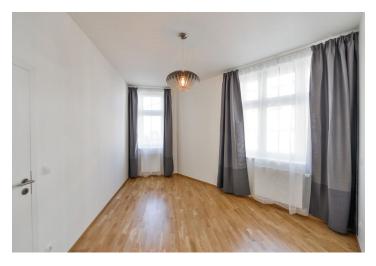

The interior features a living room with a fully fitted open kitchen and bay windows, one bedroom, bathroom with a walk-in shower, sink and toilet, walk-in closet / laundry room, and entrance hall.

**New oak floors**, large format tiling, security entry door, central heating, blinds, curtains, dishwasher, **basement storage unit**. A room for bikes in the building. Service charges, water and heating approx. CZK 2500 per month. Electricity is billed separately.