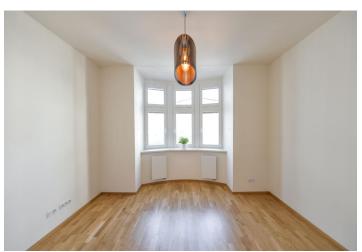

## Rented

This is a sunny, newly fully refurbished 1-bedroom apartment on the third floor of the Esprit Residence - a corner residential building that has undergone a new renovation to a high standard. Located in an attractive residential part of Libeň, 4 minutes from Harfa shopping mall and 5 minutes Českomoravská metro station. The area also benefits from close proximity to the O2 Arena multipurpose venue and several parks with wide range of opportunities for leisure and sports activities incl. the popular Podviní Park and a cycling path along the Rokytka River.

The interior features a living room with a fully fitted open kitchen and bay windows, one bedroom, bathroom with a walk-in shower, sink and toilet, walk-in closet / laundry room, and entrance hall.

**New oak floors**, large format tiling, security entry door, central heating, blinds, curtains, dishwasher, **basement storage unit**. A room for bikes in the building. Service charges, water and heating approx. CZK 2500 per month. Electricity is billed separately.