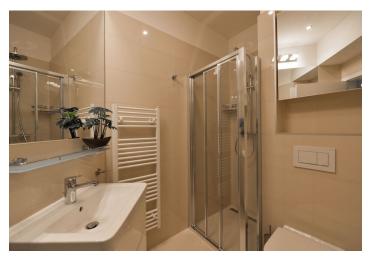

The interior features a living room with a fully fitted open kitchen and bay windows, one bedroom, bathroom with a walk-in shower, sink and toilet, walk-in closet / laundry room, and entrance hall.

**New oak floors**, large format tiling, security entry door, central heating, blinds, curtains, dishwasher, **basement storage unit**. A room for bikes in the building. Service charges, water and heating approx. CZK 2500 per month. Electricity is billed separately.