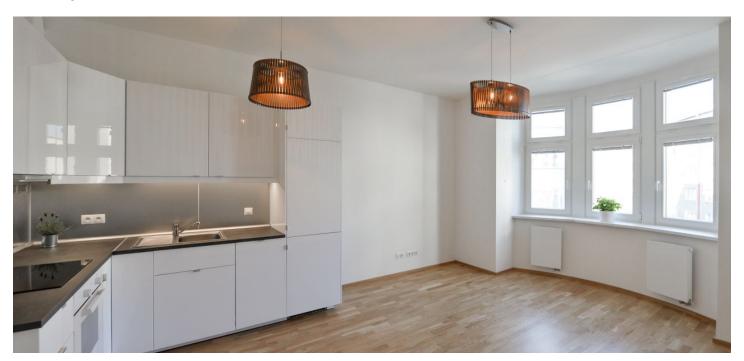

## Rented

This is a sunny, newly fully refurbished 1-bedroom apartment on the third floor of the Esprit Residence - a corner residential building that has undergone a new renovation to a high standard. Located in an attractive residential part of Libeň, 4 minutes from Harfa shopping mall and 5 minutes Českomoravská metro station. The area also benefits from close proximity to the O2 Arena multipurpose venue and several parks with wide range of opportunities for leisure and sports activities incl. the popular Podviní Park and a cycling path along the Rokytka River.

The interior features a living room with a fully fitted open kitchen and bay windows, one bedroom, bathroom with a walk-in shower, sink and toilet, walk-in closet / laundry room, and entrance hall.

**New oak floors**, large format tiling, security entry door, central heating, blinds, curtains, dishwasher, **basement storage unit**. A room for bikes in the building. Service charges, water and heating approx. CZK 2500 per month. Electricity is billed separately.