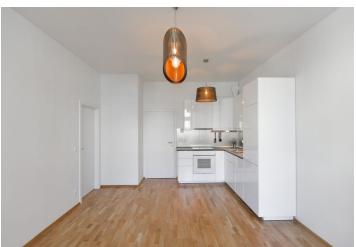

The interior features a living room with a fully fitted open kitchen and bay windows, one bedroom, bathroom with a walk-in shower, sink and toilet, walk-in closet / laundry room, and entrance hall.

**New oak floors**, large format tiling, security entry door, central heating, blinds, curtains, dishwasher, **basement storage unit**. A room for bikes in the building. Service charges, water and heating approx. CZK 2500 per month. Electricity is billed separately.