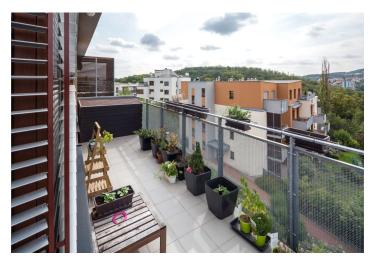

\* Area of the unit according to the Civil Code. The area consists of the sum total area of the entire unit bounded by perimeter walls.

This southwest-facing bright and airy apartment with 2 balconies and 2 parking spaces is located on the penultimate floor of the Souhvězdí Homolka modern residential project, set in a quiet place with minimal traffic near Ladronka.

The layout of the apartment on the 3d floor consists of a living room with a kitchen, a dining area and adjoining **large balcony**, 2 bedrooms (1 with access to a smaller balcony), a bathroom (shower, bathtub with washbasin, sink, toilet, heating ladder), and an entrance hall.

Interior 84.66 m<sup>2</sup>, balconies 18.28 m<sup>2</sup> (4.77 and 13.51 m<sup>2</sup>), cellar 2.9 m<sup>2</sup>.