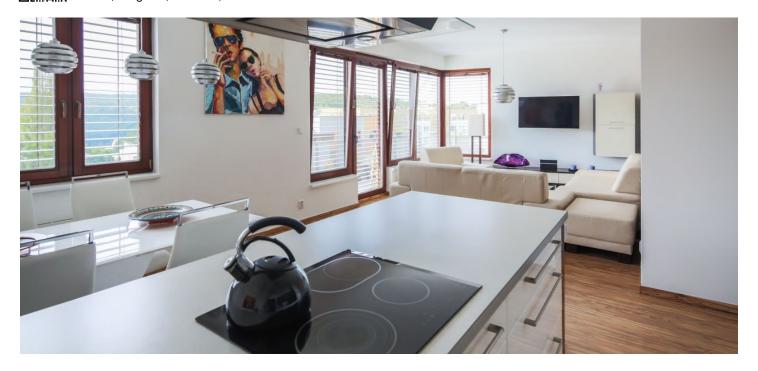

The layout of the apartment on the 3d floor consists of a living room with a kitchen, a dining area and adjoining **large balcony**, 2 bedrooms (1 with access to a smaller balcony), a bathroom (shower, bathtub with washbasin, sink, toilet, heating ladder), and an entrance hall.

Features include laminate flooring, **wooden euro windows** with double glazing and **external blinds**, a fully equipped kitchen with a cooking island, and security equipment. There is central heating, **a lift**, and a common TV satellite. The price includes **2** garage spaces and a cellar.