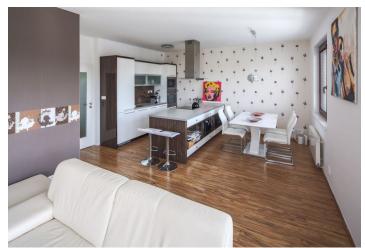

The layout of the apartment on the 3d floor consists of a living room with a kitchen, a dining area and adjoining **large balcony**, 2 bedrooms (1 with access to a smaller balcony), a bathroom (shower, bathtub with washbasin, sink, toilet, heating ladder), and an entrance hall.

Features include laminate flooring, **wooden euro windows** with double glazing and **external blinds**, a fully equipped kitchen with a cooking island, and security equipment. There is central heating, **a lift**, and a common TV satellite. The price includes **2** garage spaces and a cellar.