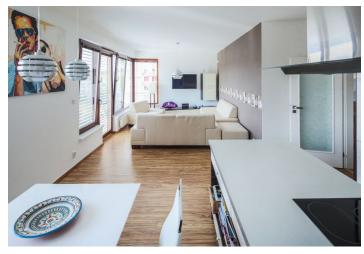

The layout of the apartment on the 3d floor consists of a living room with a kitchen, a dining area and adjoining **large balcony**, 2 bedrooms (1 with access to a smaller balcony), a bathroom (shower, bathtub with washbasin, sink, toilet, heating ladder), and an entrance hall.

Features include laminate flooring, **wooden euro windows** with double glazing and **external blinds**, a fully equipped kitchen with a cooking island, and security equipment. There is central heating, **a lift**, and a common TV satellite. The price includes **2** garage spaces and a cellar.