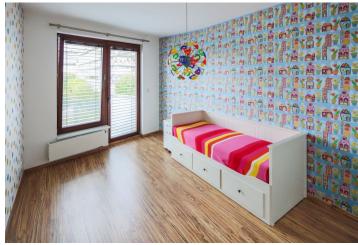

The layout of the apartment on the 3d floor consists of a living room with a kitchen, a dining area and adjoining **large balcony**, 2 bedrooms (1 with access to a smaller balcony), a bathroom (shower, bathtub with washbasin, sink, toilet, heating ladder), and an entrance hall.

Features include laminate flooring, **wooden euro windows** with double glazing and **external blinds**, a fully equipped kitchen with a cooking island, and security equipment. There is central heating, **a lift**, and a common TV satellite. The price includes **2** garage spaces and a cellar.