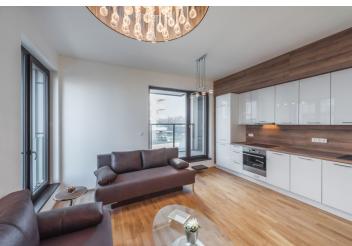

The interior includes a bedroom, a living room with a fully fitted open plan kitchen and a dining area, a bathroom (bathtub, sink, toilet), a utility room, and an entrance hall with built-in wardrobes. The **balcony** is accessible from both main rooms.

Other features include high quality equipment and furnishings, hardwood floors, heated tile flooring in the bathroom, French windows, a security entry door, a smart home system, a master switch, automatic external blinds, a washer, a dishwasher, an induction cooktop, a TV, a video entry phone, a cellar, and a lift. One garage parking space is included. There is a bike path leading to the city center and the Trója neighborhood. Service charges, water and heating are approx. CZK 4,200 per month. Electricity is billed separately.