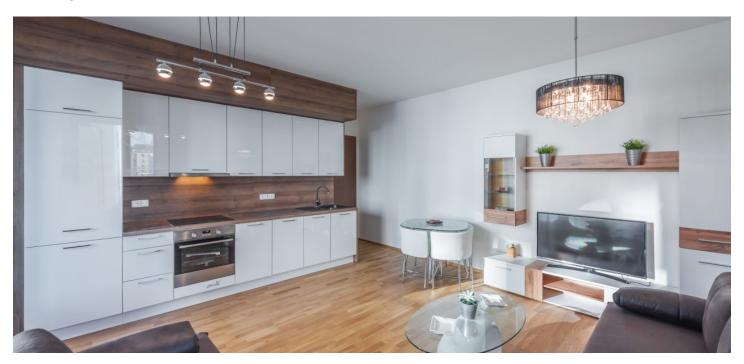

The interior includes a bedroom, a living room with a fully fitted open plan kitchen and a dining area, a bathroom (bathtub, sink, toilet), a utility room, and an entrance hall with built-in wardrobes. The **balcony** is accessible from both main rooms.

Other features include high quality equipment and furnishings, hardwood floors, heated tile flooring in the bathroom, French windows, a security entry door, a smart home system, a master switch, automatic external blinds, a washer, a dishwasher, an induction cooktop, a TV, a video entry phone, a cellar, and a lift. One garage parking space is included. There is a bike path leading to the city center and the Trója neighborhood. Service charges, water and heating are approx. CZK 4,200 per month. Electricity is billed separately.