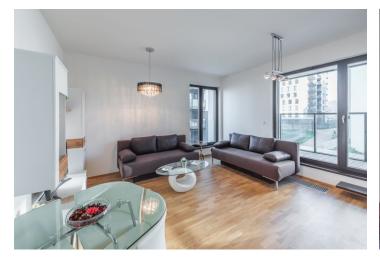

The interior includes a bedroom, a living room with a fully fitted open plan kitchen and a dining area, a bathroom (bathtub, sink, toilet), a utility room, and an entrance hall with built-in wardrobes. The **balcony** is accessible from both main rooms.