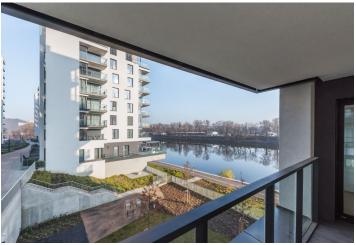

## Rented

Boasting views of the Vltava River and the surrounding greenery, this premium, brand new, furnished 1-bedroom apartment with a balcony is situated on the second floor of the newly constructed Marina Island residential project. With a 24/7 reception and security plus underground parking, right on the Vltava riverbank, in a fast-growing part of Prague 7 with quick connections to the city center and full amenities within easy reach. The Palmovka, Nádraží Holešovice, and Vltavská metro stations are a short ride away.

The interior includes a bedroom, a living room with a fully fitted open plan kitchen and a dining area, a bathroom (bathtub, sink, toilet), a utility room, and an entrance hall with built-in wardrobes. The **balcony** is accessible from both main rooms.