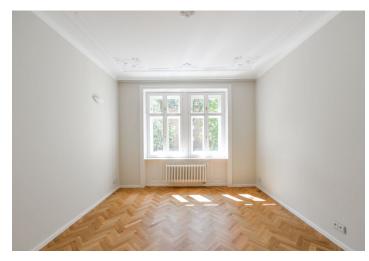

The interior features a huge living room with a dining area, a fully integrated kitchen, and a **balcony** facing the landscaped courtyard, two bedrooms with bathrooms (bathtub, bidet, toilet / walk-in shower, toilet), a walk-in closet, a utility area, an additional separate toilet, and an entrance hall.

Other features include high standard materials and finishes, a custom made kitchen and storage, high ceilings, stucco ornaments, **oak parquet floors**, large format tiles, new casement windows, security entry door, gas boiler, Siemens appliances incl. induction cooktop, dishwasher and microwave oven, video entry phone. **Parking** available in the nearby InterContinental Hotel. Service charges and water CZK 1,500/person/month. Gas and electricity will be transferred to the tenant.