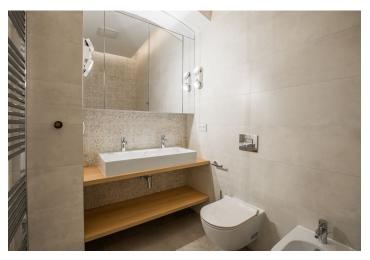

The interior features a huge living room with a dining area, a fully integrated kitchen, and a **balcony** facing the landscaped courtyard, two bedrooms with bathrooms (bathtub, bidet, toilet / walk-in shower, toilet), a walk-in closet, a utility area, an additional separate toilet, and an entrance hall.

Other features include high standard materials and finishes, a custom made kitchen and storage, high ceilings, stucco ornaments, **oak parquet floors**, large format tiles, new casement windows, security entry door, gas boiler, Siemens appliances incl. induction cooktop, dishwasher and microwave oven, video entry phone. **Parking** available in the nearby InterContinental Hotel. Service charges and water CZK 1,500/person/month. Gas and electricity will be transferred to the tenant.