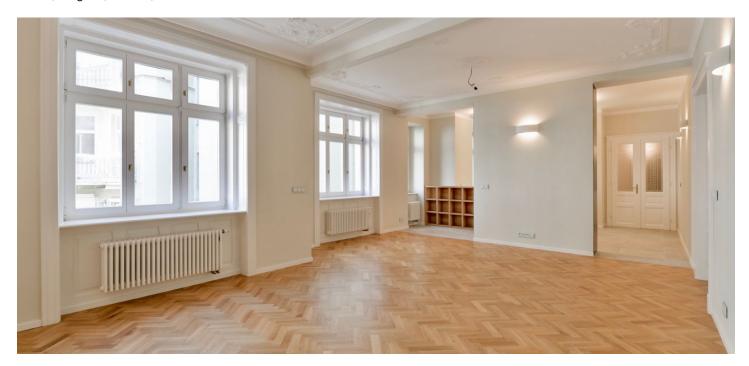

The interior features a huge living room with a dining area, a fully integrated kitchen, and a **balcony** facing the landscaped courtyard, two bedrooms with bathrooms (bathtub, bidet, toilet / walk-in shower, toilet), a walk-in closet, a utility area, an additional separate toilet, and an entrance hall.

Other features include high standard materials and finishes, a custom made kitchen and storage, high ceilings, stucco ornaments, **oak parquet floors**, large format tiles, new casement windows, security entry door, gas boiler, Siemens appliances incl. induction cooktop, dishwasher and microwave oven, video entry phone. **Parking** available in the nearby InterContinental Hotel. Service charges and water CZK 1,500/person/month. Gas and electricity will be transferred to the tenant.