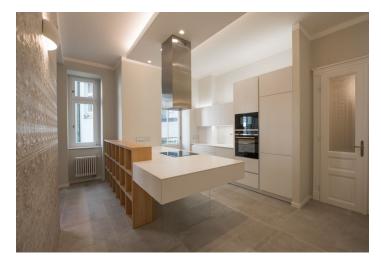

The interior features a huge living room with a dining area, a fully integrated kitchen, and a **balcony** facing the landscaped courtyard, two bedrooms with bathrooms (bathtub, bidet, toilet / walk-in shower, toilet), a walk-in closet, a utility area, an additional separate toilet, and an entrance hall.

Other features include high standard materials and finishes, a custom made kitchen and storage, high ceilings, stucco ornaments, **oak parquet floors**, large format tiles, new casement windows, security entry door, gas boiler, Siemens appliances incl. induction cooktop, dishwasher and microwave oven, video entry phone. **Parking** available in the nearby InterContinental Hotel. Service charges and water CZK 1,500/person/month. Gas and electricity will be transferred to the tenant.