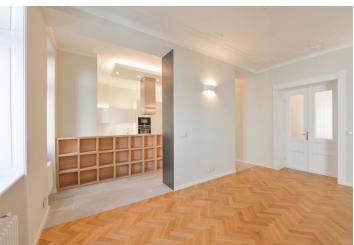

The interior features a huge living room with a dining area, a fully integrated kitchen, and a **balcony** facing the landscaped courtyard, two bedrooms with bathrooms (bathtub, bidet, toilet / walk-in shower, toilet), a walk-in closet, a utility area, an additional separate toilet, and an entrance hall.

Other features include high standard materials and finishes, a custom made kitchen and storage, high ceilings, stucco ornaments, **oak parquet floors**, large format tiles, new casement windows, security entry door, gas boiler, Siemens appliances incl. induction cooktop, dishwasher and microwave oven, video entry phone. **Parking** available in the nearby InterContinental Hotel. Service charges and water CZK 1,500/person/month. Gas and electricity will be transferred to the tenant.