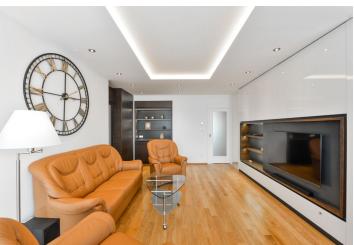

The interior features a spacious living room with dining area, a fully fitted open kitchen and balcony overlooking the green courtyard, an adjacent study, and three bedrooms - two of them with a fitted walk-in closet (one bedroom is walk-through). There are two bathrooms (bathtub / walk-in shower, sink, toilet), a small additional kitchenette, a separate toilet with bidet shower, and two entrance halls with built-in storage. The flat can be easily divided into two parts with separate entrances.

Hardwood floors, heated tiles, security entry door, built-in wardrobes and storage, gas boiler, light dimmers, remote control operated awning, adjustable double bed and armchairs, washer, dryer, dishwasher, microwave oven, coffee maker, kitchenware, TV, video entry phone, garden furniture, chip entry to the building. Service charges and utilities incl. Internet approx. CZK 6,700 per month.