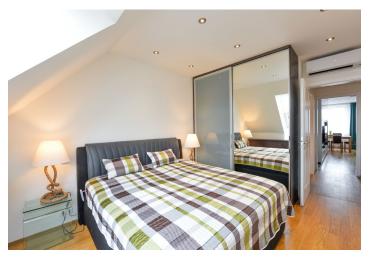

The interior features a spacious living room with dining area, a fully fitted open kitchen and balcony overlooking the green courtyard, an adjacent study, and three bedrooms - two of them with a fitted walk-in closet (one bedroom is walk-through). There are two bathrooms (bathtub / walk-in shower, sink, toilet), a small additional kitchenette, a separate toilet with bidet shower, and two entrance halls with built-in storage. The flat can be easily divided into two parts with separate entrances.

Hardwood floors, heated tiles, security entry door, built-in wardrobes and storage, gas boiler, light dimmers, remote control operated awning, adjustable double bed and armchairs, washer, dryer, dishwasher, microwave oven, coffee maker, kitchenware, TV, video entry phone, garden furniture, chip entry to the building. Service charges and utilities incl. Internet approx. CZK 6,700 per month.