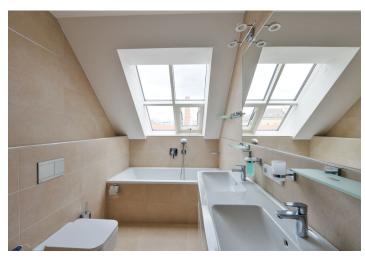

The interior features a spacious living room with dining area, a fully fitted open kitchen and balcony overlooking the green courtyard, an adjacent study, and three bedrooms - two of them with a fitted walk-in closet (one bedroom is walk-through). There are two bathrooms (bathtub / walk-in shower, sink, toilet), a small additional kitchenette, a separate toilet with bidet shower, and two entrance halls with built-in storage. The flat can be easily divided into two parts with separate entrances.