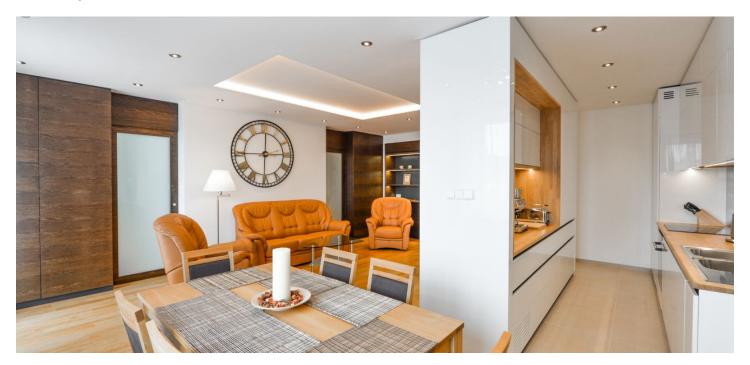

\* Area of the unit according to the Civil Code. The area consists of the sum total area of the entire unit bounded by perimeter walls.

Brand new, high quality, air-conditioned 3-bedroom 2-bathroom flat with an 8 m<sup>2</sup> terrace and an office, on the fifth floor of a renovated residential building with a new lift. Centrally located in a quiet street two blocks from the Dancing Building and the Vltava riverbank, just a minute walk from trams, five min, from Karlovo náměstí metro station, and a short walk from the Manes Exhibition Hall and the National Theater, with full amenities in the neighborhood.

The interior features a spacious living room with dining area, a fully fitted open kitchen and balcony overlooking the green courtyard, an adjacent study, and three bedrooms - two of them with a fitted walk-in closet (one bedroom is walk-through). There are two bathrooms (bathtub / walk-in shower, sink, toilet), a small additional kitchenette, a separate toilet with bidet shower, and two entrance halls with built-in storage. The flat can be easily divided into two parts with separate entrances.

Hardwood floors, heated tiles, security entry door, built-in wardrobes and storage, gas boiler, light dimmers, remote control operated awning, adjustable double bed and armchairs, washer, dryer, dishwasher, microwave oven, coffee maker, kitchenware, TV, video entry phone, garden furniture, chip entry to the building. Service charges and utilities incl. Internet approx. CZK 6,700 per month.