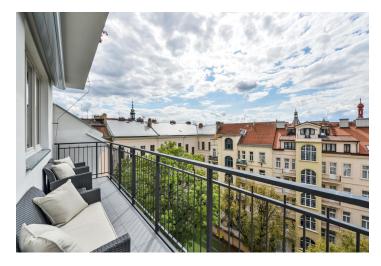

## **Apartment Three-bedroom (4+kk)**

Rented

140 m², Prague 2, Nové Město, Na Zderaze

| Total area       | 148 m²      |
|------------------|-------------|
| Floor area*      | 140 m²      |
| Balcony          | 8 m²        |
| Parking          | -           |
| Cellar           | -           |
| PENB             | G           |
| Reference number | 30118       |
| Available from   | Immediately |

\* Area of the unit according to the Civil Code. The area consists of the sum total area of the entire unit bounded by perimeter walls.

Brand new, high quality, air-conditioned 3-bedroom 2-bathroom flat with an 8 m<sup>2</sup> terrace and an office, on the fifth floor of a renovated residential building with a new lift. Centrally located in a quiet street two blocks from the Dancing Building and the Vltava riverbank, just a minute walk from trams, five min, from Karlovo náměstí metro station, and a short walk from the Manes Exhibition Hall and the National Theater, with full amenities in the neighborhood.