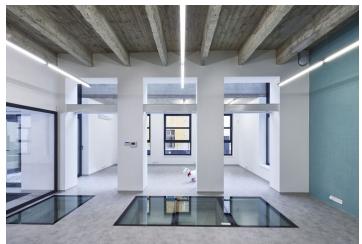

The four floors can be used either as a single unit or as separate independent floors. The Lower ground floor and ground floor is possible use as offices, and first and second floors, for example, as an atelier with the possibility of a roof gazebo enclosed around an original brick chimney, overlooking the courtyard. The ground floor is illuminated by windows and roof skylights. The floor has different levels, allowing for varied cobbled or grassy terraces – perfect spots for relaxing. Throughout the reconstructed building, high-quality materials and technologies were used - imitation concrete floors (vinyl), aluminum windows, ceramic tiles, recuperation, structured cabling. Energy consumption can be measured independently on each floor. The complex has a lift.

#### **Facilities and services:**

- Kitchen by the Leicht brand (3 in total)
- Siemens appliances
- Aluminum windows
- Glass office partitions (39 dB attenuation)
- Hansgrohe and Grohe sanitaryware
- Seamless doors
- Underfloor heating
- Ventilation with recuperation
- Structured cabling
- Electronic security alarm