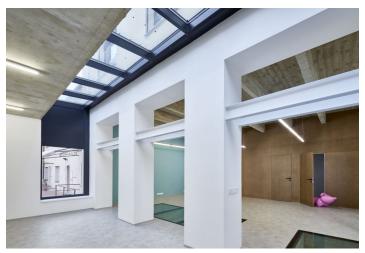

The four floors can be used either as a single unit or as separate independent floors. The Lower ground floor and ground floor is possible use as offices, and first and second floors, for example, as an atelier with the possibility of a roof gazebo enclosed around an original brick chimney, overlooking the courtyard. The ground floor is illuminated by windows and roof skylights. The floor has different levels, allowing for varied cobbled or grassy terraces – perfect spots for relaxing. Throughout the reconstructed building, high-quality materials and technologies were used - imitation concrete floors (vinyl), aluminum windows, ceramic tiles, recuperation, structured cabling. Energy consumption can be measured independently on each floor. The complex has a lift.

#### **Facilities and services:**

- Kitchen by the Leicht brand (3 in total)
- Siemens appliances
- Aluminum windows
- Glass office partitions (39 dB attenuation)
- Hansgrohe and Grohe sanitaryware
- Seamless doors
- Underfloor heating
- Ventilation with recuperation
- Structured cabling
- Electronic security alarm