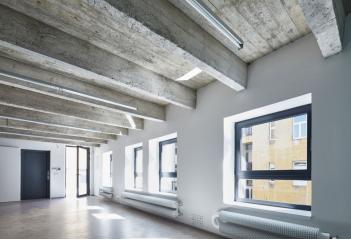

Office premises for lease in factory in Nusle, Prague 4. The revitalized factory, which has been nominated for the Grand Prix 2013 Architecture Prize, is the work of renowned architect Patrick Hoffman. The complex is an attractive blend of authentic industrial architecture with today's standards for administrative buildings.

The four floors can be used either as a single unit or as separate independent floors. The Lower ground floor and ground floor is possible use as offices, and first and second floors, for example, as an atelier with the possibility of a roof gazebo enclosed around an original brick chimney, overlooking the courtyard. The ground floor is illuminated by windows and roof skylights. The floor has different levels, allowing for varied cobbled or grassy terraces – perfect spots for relaxing. Throughout the reconstructed building, high-quality materials and technologies were used - imitation concrete floors (vinyl), aluminum windows, ceramic tiles, recuperation, structured cabling. Energy consumption can be measured independently on each floor. The complex has a lift.