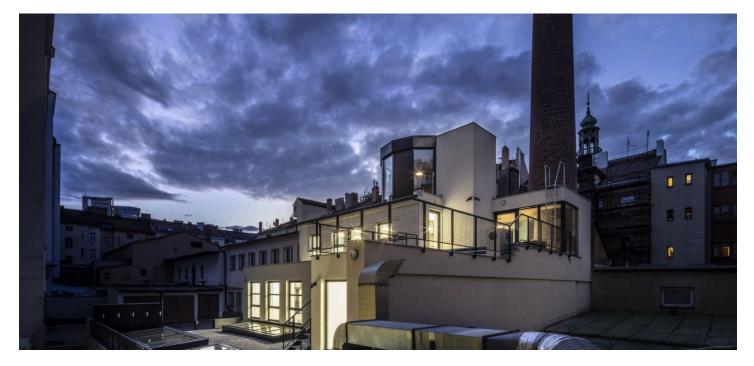

Office premises for lease in factory in Nusle, Prague 4. The revitalized factory, which has been nominated for the Grand Prix 2013 Architecture Prize, is the work of renowned architect Patrick Hoffman. The complex is an attractive blend of authentic industrial architecture with today's standards for administrative buildings.

The four floors can be used either as a single unit or as separate independent floors. The Lower ground floor and ground floor is possible use as offices, and first and second floors, for example, as an atelier with the possibility of a roof gazebo enclosed around an original brick chimney, overlooking the courtyard. The ground floor is illuminated by windows and roof skylights. The floor has different levels, allowing for varied cobbled or grassy terraces – perfect spots for relaxing. Throughout the reconstructed building, high-quality materials and technologies were used - imitation concrete floors (vinyl), aluminum windows, ceramic tiles, recuperation, structured cabling. Energy consumption can be measured independently on each floor. The complex has a lift.

#### Location:

Nowadays, the developing urban district of Prague 4 - Nusle offers new opportunities for businesses. In the future this area, which is within easy reach of the city center, will see a significant change in new development projects and transport links (e.g. the planned Metro Line D). Convenient accessibility by public transport (tram) and the D1 motorway, with full civic amenities. Paid parking is possible directly on náměstí Bratří Synků square. The nearby Havlíčkovy sady park with the pretty Gröbe Villa, walking paths, pavilions, vineyards, a charming grotto, water features and more provides a perfect green place for rest and relaxation. Furthermore, the park offers beautiful views of the Vršovice and Nusle districts.