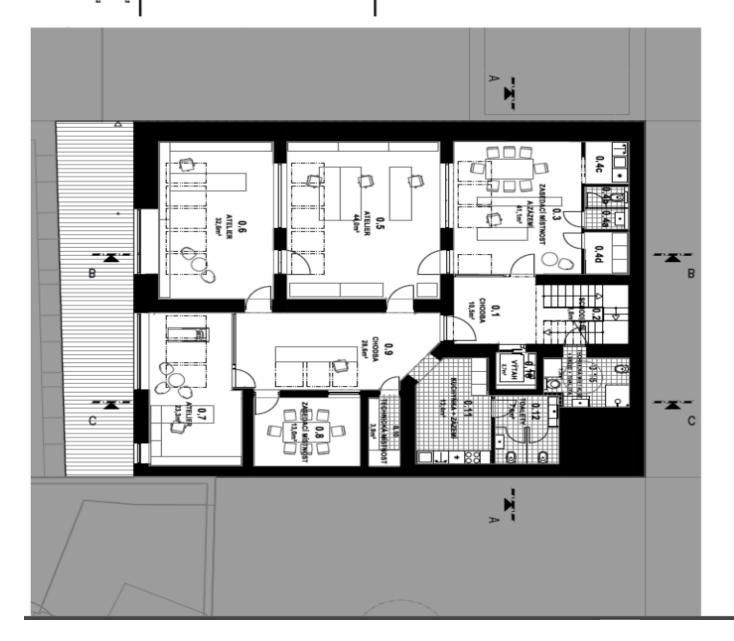

# Office space

Prague 4, Nusle, nám. Bratří Synků

.

| TABU  | TABULKA MÍSTNOSTÍ                    |          |
|-------|--------------------------------------|----------|
| 0.1   | chodba                               | 10,5 m²  |
| 0.2   | schodiště                            | 8,8 m²   |
| 0,3   | zasedaci místnost a zázemi           | 31,4 m²  |
| 0,4ab | předsíňka + toaleta                  | 3,3 m²   |
| 0.4cd | technické mistnosti                  | 6,5 m²   |
| 0,5   | atelier                              | 44,0 m²  |
| 0,6   | ateller                              | 32,6 m²  |
| 0.7   | atelier                              | 23,3 m²  |
| 0,8   | zasedací místnost                    | 13,0 m²  |
| 6,0   | chodba                               | 28,6 m²  |
| 0.10  | technická místnost                   | 3,9 m²   |
| 0.11  | kuchyňka + zázemí                    | 13,4 m²  |
| 0.12  | toalety                              | 7,6 m²   |
| 0.15  | technická místnost + úklid + toaleta | 7,3 m²   |
| 0,16  | výtah                                | 2,7 m²   |
| celko | celková čistá podlahová plocha       | 236,9 m² |
| celko | celková hrubá podlahová plocha       | 313,3 m² |

PÚDORYS 1. P.P.

Svoboda & Williams s.r.o. info@svoboda-williams.com www.svoboda-williams.com Prague +420 257 328 281 +420 724 551 238 Brno +420 543 250 711 +420 724 551 238 **Bratislava** +421 948 939 938 **PDF created** 13. 03. 2025, 00:52