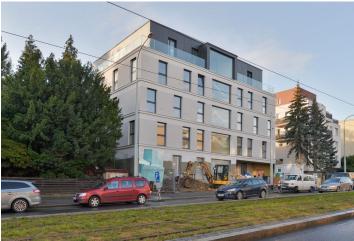

\* Area of the unit according to the Civil Code. The area consists of the sum total area of the entire unit bounded by perimeter walls.

This first-class, barrier-free apartment with two balkonies is set in a newlycreated villa-house <u>Na Petrinach 7</u> in the sought after area of Břevnov, Prague 6, just a short walk from Ořechovka. Excellent tram and metro connections, within fast reach of the center and the airport, urban amenities and in close proximity to greenery and sporting opportunities. Completion scheduled for spring 2020.

The layout of the apartment on the 3rd floor will consist of a **south facing living room (40 m<sup>2</sup>)** with a kitchen and dining area, a master bedroom, 2nd bedroom, 2 bathrooms, entrance hall, walk-in wardrobe and utility room. **The living room and the bedrooms will have the access to the balcony.** 

The feeling of airy spaciousness is enhanced by approx. **three-meter high ceilings** and large floor-to-ceiling windows. The interior will include **oak floors, underfloor heating**, large-format tiles, tropical wood balconies, **doors with concealed hinges**, preparation for air-conditioning, top sanitaryware, and security entrance doors (class 3). There is a cellar unit and **2 garage parking spaces** for additional price. Furthermore, there is a communal garden with a barbecue area, relaxation zones and a sandpit, designed by the **renowned landscape architects of Atelier Flera**.