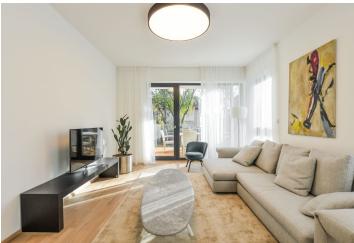

The layout of the apartment on the 3rd floor will consist of a **south facing living room (40 m<sup>2</sup>)** with a kitchen and dining area, a master bedroom, 2nd bedroom, 2 bathrooms, entrance hall, walk-in wardrobe and utility room. **The living room and the bedrooms will have the access to the balcony.** 

The feeling of airy spaciousness is enhanced by approx. **three-meter high ceilings** and large floor-to-ceiling windows. The interior will include **oak floors, underfloor heating**, large-format tiles, tropical wood balconies, **doors with concealed hinges**, preparation for air-conditioning, top sanitaryware, and security entrance doors (class 3). There is a cellar unit and **2 garage parking spaces** for additional price. Furthermore, there is a communal garden with a barbecue area, relaxation zones and a sandpit, designed by the **renowned landscape architects of Atelier Flera**.