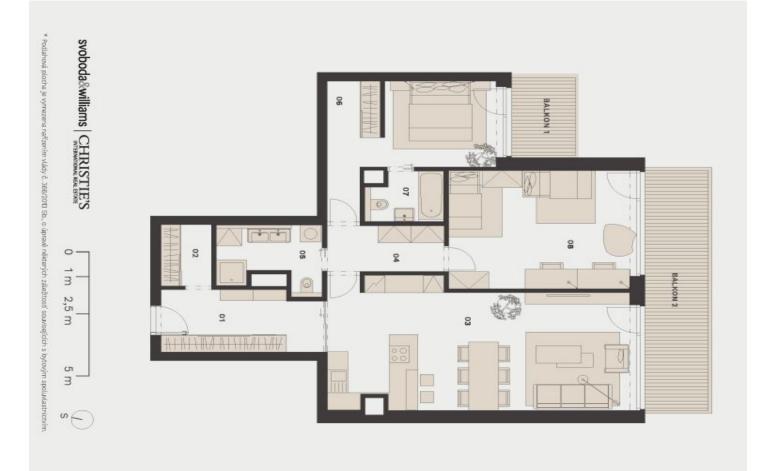

The layout of the apartment on the 3rd floor will consist of a **south facing living room (40 m<sup>2</sup>)** with a kitchen and dining area, a master bedroom, 2nd bedroom, 2 bathrooms, entrance hall, walk-in wardrobe and utility room. **The living room and the bedrooms will have the access to the balcony.** 

Total floor area 116.7 m<sup>2</sup>, interier 109.77 m<sup>2</sup>, balcony 7.6 + 19 m<sup>2</sup>.

Once the project is complete, the actual area of the unit may differ from the area listed in the apartment plan.

| 01 VSTUPNÍ HALA 10,48<br>02 ŠATNA 3,20<br>03 OBÝVACÍ POKOJ + KK 39,82 |
|-----------------------------------------------------------------------|
|                                                                       |