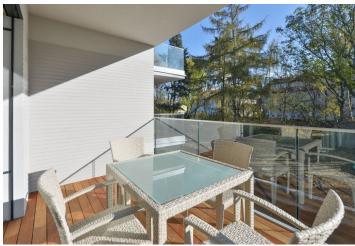

The layout of the apartment on the 3rd floor will consist of a **south facing living room (40 m<sup>2</sup>)** with a kitchen and dining area, a master bedroom, 2nd bedroom, 2 bathrooms, entrance hall, walk-in wardrobe and utility room. **The living room and the bedrooms will have the access to the balcony.** 

The feeling of airy spaciousness is enhanced by approx. **three-meter high ceilings** and large floor-to-ceiling windows. The interior will include **oak floors, underfloor heating**, large-format tiles, tropical wood balconies, **doors with concealed hinges**, preparation for air-conditioning, top sanitaryware, and security entrance doors (class 3). There is a cellar unit and **2 garage parking spaces** for additional price. Furthermore, there is a communal garden with a barbecue area, relaxation zones and a sandpit, designed by the **renowned landscape architects of Atelier Flera**.