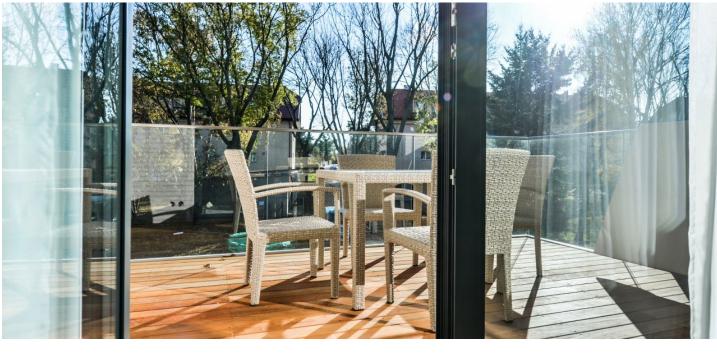

The layout of the apartment on the 3rd floor will consist of a **south facing living room (40 m<sup>2</sup>)** with a kitchen and dining area, a master bedroom, 2nd bedroom, 2 bathrooms, entrance hall, walk-in wardrobe and utility room. **The living room and the bedrooms will have the access to the balcony.** 

The feeling of airy spaciousness is enhanced by approx. **three-meter high ceilings** and large floor-to-ceiling windows. The interior will include **oak floors, underfloor heating**, large-format tiles, tropical wood balconies, **doors with concealed hinges**, preparation for air-conditioning, top sanitaryware, and security entrance doors (class 3). There is a cellar unit and **2 garage parking spaces** for additional price. Furthermore, there is a communal garden with a barbecue area, relaxation zones and a sandpit, designed by the **renowned landscape architects of Atelier Flera**.