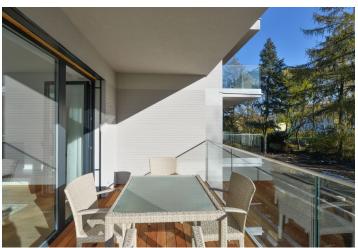

The layout of the apartment on the 2nd floor consists of a **southeast-facing living room** with a kitchen and dining area, a master bedroom, a 2nd bedroom, study, 2 bathrooms, an entrance hall, a walk-in closet, guest toilet, and utility room. **The living room has access to the balcony**.

The atmosphere of airy spaciousness is enhanced by its approx. three-meter high ceilings and large floor-to-ceiling windows. The interior includes oak floors, underfloor heating, large-format tiles, tropical wood surfaces in the balcony, doors with concealed hinges, preparation for air-conditioning, premium sanitaryware, and security entrance doors (class 3). There is a possibility to buy a large cellar unit and up to 2 garage parking spaces (of your choice). Furthermore, there is a communal garden designed by the renowned architects of Atelier Flera with a barbecue area, relaxation zones and a sandbox.