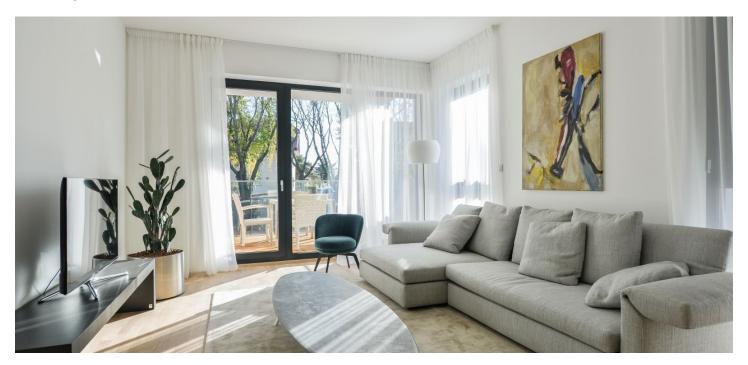

The layout of the apartment on the 2nd floor consists of a **southeast-facing living room** with a kitchen and dining area, a master bedroom, a 2nd bedroom, study, 2 bathrooms, an entrance hall, a walk-in closet, guest toilet, and utility room. **The living room has access to the balcony**.

The atmosphere of airy spaciousness is enhanced by its approx. three-meter high ceilings and large floor-to-ceiling windows. The interior includes oak floors, underfloor heating, large-format tiles, tropical wood surfaces in the balcony, doors with concealed hinges, preparation for air-conditioning, premium sanitaryware, and security entrance doors (class 3). There is a possibility to buy a large cellar unit and up to 2 garage parking spaces (of your choice). Furthermore, there is a communal garden designed by the renowned architects of Atelier Flera with a barbecue area, relaxation zones and a sandbox.