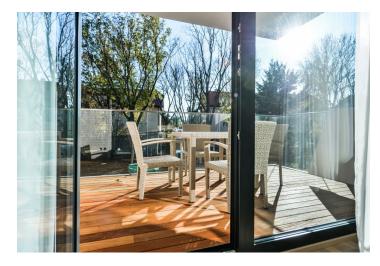

The layout of the apartment on the 2nd floor consists of a **southeast-facing living room** with a kitchen and dining area, a master bedroom, a 2nd bedroom, study, 2 bathrooms, an entrance hall, a walk-in closet, guest toilet, and utility room. **The living room has access to the balcony**.

The atmosphere of airy spaciousness is enhanced by its approx. three-meter high ceilings and large floor-to-ceiling windows. The interior includes oak floors, underfloor heating, large-format tiles, tropical wood surfaces in the balcony, doors with concealed hinges, preparation for air-conditioning, premium sanitaryware, and security entrance doors (class 3). There is a possibility to buy a large cellar unit and up to 2 garage parking spaces (of your choice). Furthermore, there is a communal garden designed by the renowned architects of Atelier Flera with a barbecue area, relaxation zones and a sandbox.