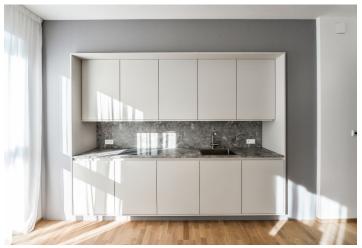

The layout of the apartment on the 2nd floor consists of a **southeast-facing living room** with a kitchen and dining area, a master bedroom, a 2nd bedroom, study, 2 bathrooms, an entrance hall, a walk-in closet, guest toilet, and utility room. **The living room has access to the balcony**.

The atmosphere of airy spaciousness is enhanced by its approx. three-meter high ceilings and large floor-to-ceiling windows. The interior includes oak floors, underfloor heating, large-format tiles, tropical wood surfaces in the balcony, doors with concealed hinges, preparation for air-conditioning, premium sanitaryware, and security entrance doors (class 3). There is a possibility to buy a large cellar unit and up to 2 garage parking spaces (of your choice). Furthermore, there is a communal garden designed by the renowned architects of Atelier Flera with a barbecue area, relaxation zones and a sandbox.