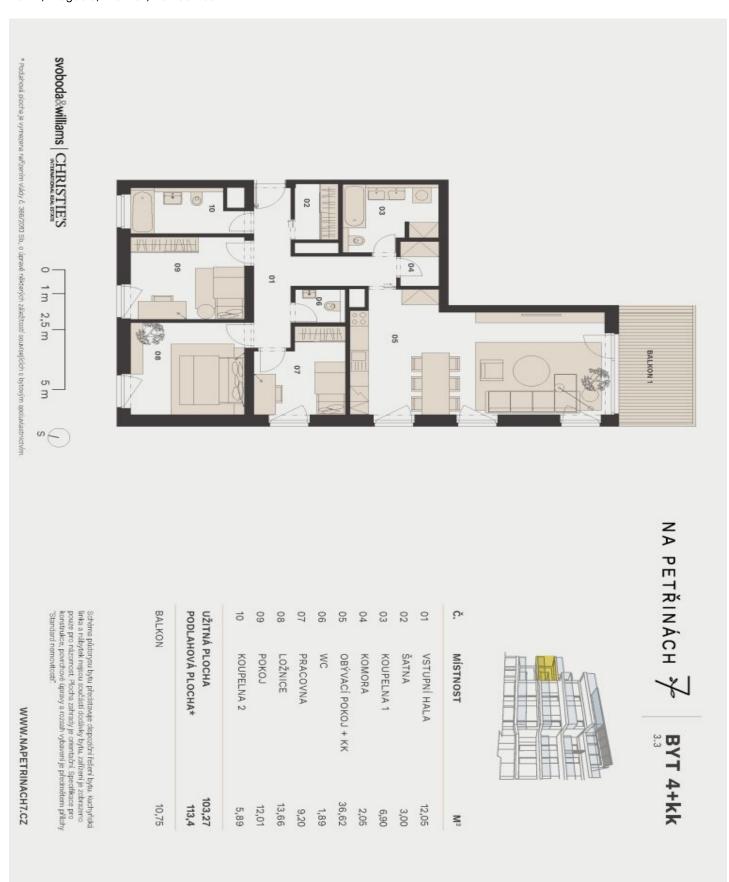

The layout of the apartment on the 2nd floor consists of a **southeast-facing living room** with a kitchen and dining area, a master bedroom, a 2nd bedroom, study, 2 bathrooms, an entrance hall, a walk-in closet, guest toilet, and utility room. **The living room has access to the balcony**.

Total floor area 113.3  $\,\mathrm{m}^2$ , interior 103.27  $\,\mathrm{m}^2$ , balcony 10.8  $\,\mathrm{m}^2$ .

Once the project is complete, the actual area of the unit may differ from the area listed in the apartment plan.