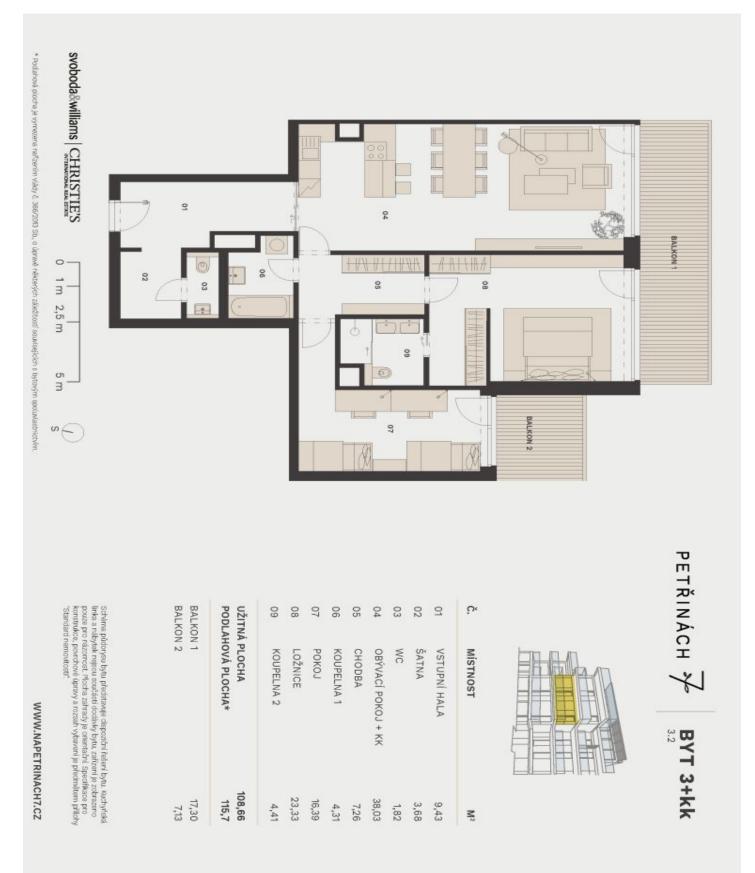

The layout of the apartment on the 2nd floor will consist of a **south-facing living room** with a kitchen and dining area, a master bedroom with en-suite bathroom and walk-in wardrobe, 2nd bedroom, 2nd bathroom, guest toilet and entrance hall. **The living room and the bedrooms will have the access to the balcony.** 

Total floor area 115.7 m<sup>2</sup>, interier 108.66 m<sup>2</sup>, balcony 17.30 + 7.13 m<sup>2</sup>.

Svoboda & Williams s.r.o. info@svoboda-williams.com www.svoboda-williams.com **Prague** +420 257 328 281 +420 724 551 238