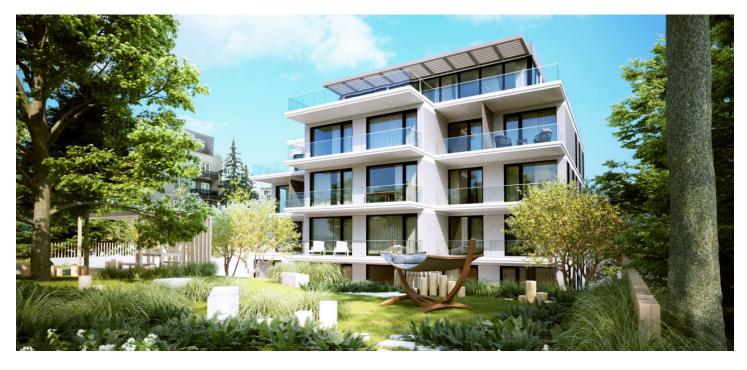

\* Area of the unit according to the Civil Code. The area consists of the sum total area of the entire unit bounded by perimeter walls.

This first-class, barrier-free apartment with two balconies is set in a newlycreated villa-house <u>Na Petrinach 7</u> in the sought after area of Břevnov, Prague 6, just a short walk from Ořechovka. Excellent tram and metro connections, within fast reach of the center and the airport, urban amenities and in close proximity to greenery and sporting opportunities. Completion scheduled for spring 2020.

The feeling of airy spaciousness is enhanced by approx. **three-meter high ceilings** and large floor-to-ceiling windows. The interior will include **oak floors, underfloor heating**, large-format tiles, tropical wood balconies, **doors with concealed hinges**, preparation for air-conditioning, top sanitaryware, and security entrance doors (class 3). There is a possibility to buy a large cellar unit and up to **2 garage parking spaces** (according to your choice). Furthermore, there is a communal garden with a barbecue area, relaxation zones and a sandpit, designed by the **renowned landscape architects of Atelier Flera**.

Within walking distance are **complete services** including a post office, elementary school, kindergarten and primary school, as well as a tram and metro station (line A). There is also a health center and a hospital. The nearby Ladronka and Obora Hvězda parks, tennis courts, and a winter stadium (a few minutes' drive away), provide venues for sports & leisure. The Břevnov Monastery with its attractive gardens is the perfect place for tranquil walks. Furthermore, the area has convenient shopping opportunities including small farmer's shops, bakeries, and supermarkets.