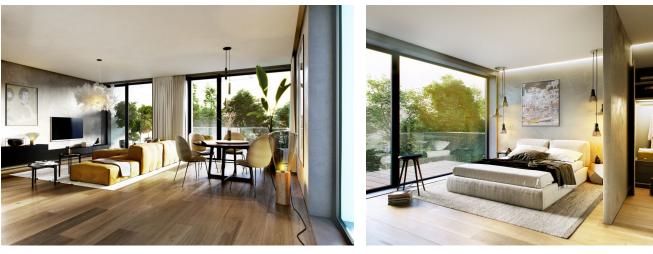

The layout of the apartment on the 2nd floor will consist of a **south-facing living room** with a kitchen and dining area, a master bedroom with en-suite bathroom and walk-in wardrobe, 2nd bedroom, 2nd bathroom, guest toilet and entrance hall. **The living room and the bedrooms will have the access to the balcony.** 

The feeling of airy spaciousness is enhanced by approx. **three-meter high ceilings** and large floor-to-ceiling windows. The interior will include **oak floors, underfloor heating**, large-format tiles, tropical wood balconies, **doors with concealed hinges**, preparation for air-conditioning, top sanitaryware, and security entrance doors (class 3). There is a possibility to buy a large cellar unit and up to **2 garage parking spaces** (according to your choice). Furthermore, there is a communal garden with a barbecue area, relaxation zones and a sandpit, designed by the **renowned landscape architects of Atelier Flera**.