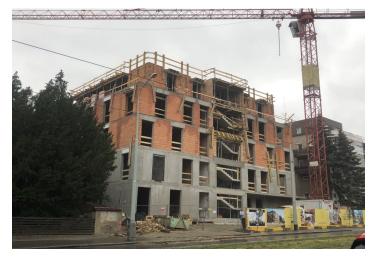

\* Area of the unit according to the Civil Code. The area consists of the sum total area of the entire unit bounded by perimeter walls.

This first-class, barrier-free apartment with two balconies is set in a newlycreated villa-house <u>Na Petrinach 7</u> in the sought after area of Břevnov, Prague 6, just a short walk from Ořechovka. Excellent tram and metro connections, within fast reach of the center and the airport, urban amenities and in close proximity to greenery and sporting opportunities. Completion scheduled for spring 2020.