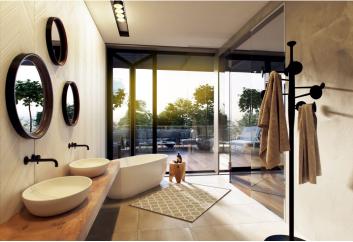

The feeling of airy spaciousness is enhanced by approx. **three-meter high ceilings** and large floor-to-ceiling windows. The interior will include **oak floors, underfloor heating**, large-format tiles, tropical wood balconies, **doors with concealed hinges**, preparation for air-conditioning, top sanitaryware, and security entrance doors (class 3). There is a possibility to buy a large cellar unit and up to **2 garage parking spaces** (according to your choice). Furthermore, there is a communal garden with a barbecue area, relaxation zones and a sandpit, designed by the **renowned landscape architects of Atelier Flera**.