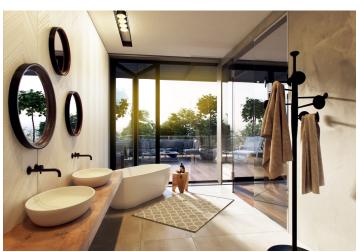

The layout of the apartment on the 1st floor will consist of a **south-east facing living room** with a kitchen and dining area, a master bedroom, 2nd bedroom, study, 2 bathrooms, entrance hall, walk-in wardrobe, guest toilet and utility room. **The living room have an access to the balcony.** 

The feeling of airy spaciousness is enhanced by approx. three-meter high ceilings and large floor-to-ceiling windows. The interior will include oak floors, underfloor heating, large-format tiles, tropical wood balcony, doors with concealed hinges, preparation for air-conditioning, top sanitaryware, and security entrance doors (class 3). There is a possibility to buy a large cellar unit and up to 2 garage parking spaces (according to your choice). Furthermore, there is a communal garden with a barbecue area, relaxation zones and a sandpit, designed by the renowned landscape architects of Atelier Flera.