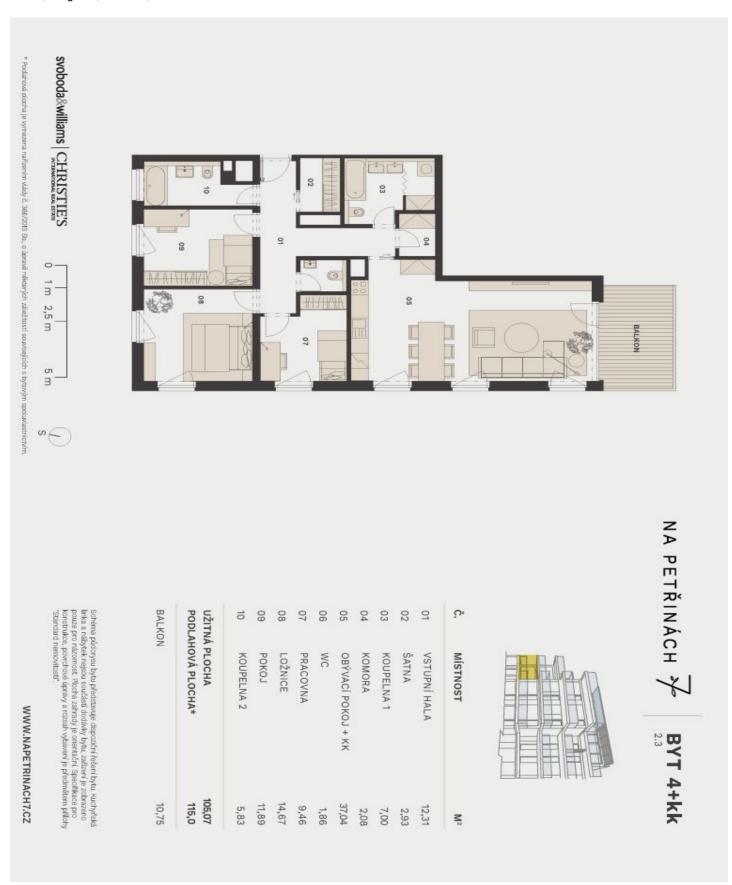

The layout of the apartment on the 1st floor will consist of a **south-east facing living room** with a kitchen and dining area, a master bedroom, 2nd bedroom, study, 2 bathrooms, entrance hall, walk-in wardrobe, guest toilet and utility room. **The living room have an access to the balcony.** 

Total floor area 115 m², interier 105.07 m², balcony 10.75 m².