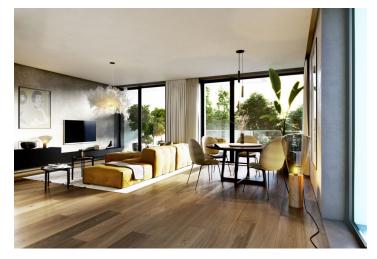

The layout of the apartment on the 1st floor will consist of a **south-east facing living room** with a kitchen and dining area, a master bedroom, 2nd bedroom, study, 2 bathrooms, entrance hall, walk-in wardrobe, guest toilet and utility room. **The living room have an access to the balcony.** 

The feeling of airy spaciousness is enhanced by approx. three-meter high ceilings and large floor-to-ceiling windows. The interior will include oak floors, underfloor heating, large-format tiles, tropical wood balcony, doors with concealed hinges, preparation for air-conditioning, top sanitaryware, and security entrance doors (class 3). There is a possibility to buy a large cellar unit and up to 2 garage parking spaces (according to your choice). Furthermore, there is a communal garden with a barbecue area, relaxation zones and a sandpit, designed by the renowned landscape architects of Atelier Flera.