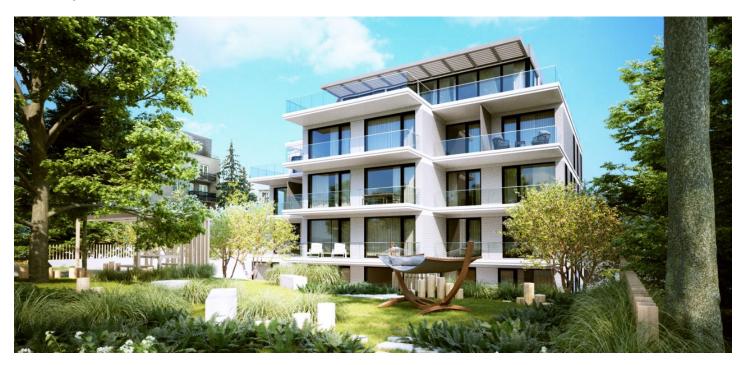

\* Area of the unit according to the Civil Code. The area consists of the sum total area of the entire unit bounded by perimeter walls.

This first-class, barrier-free apartment with a balcony is set in a newly-created villa-house Na Petrinach 7 in the sought after area of Břevnov, Prague 6, just a short walk from Ořechovka. Excellent tram and metro connections, within fast reach of the center and the airport, urban amenities and in close proximity to greenery and sporting opportunities. Completion scheduled for spring 2020.

The feeling of airy spaciousness is enhanced by approx. three-meter high ceilings and large floor-to-ceiling windows. The interior will include oak floors, underfloor heating, large-format tiles, tropical wood balcony, doors with concealed hinges, preparation for air-conditioning, top sanitaryware, and security entrance doors (class 3). There is a possibility to buy a large cellar unit and up to 2 garage parking spaces (according to your choice). Furthermore, there is a communal garden with a barbecue area, relaxation zones and a sandpit, designed by the renowned landscape architects of Atelier Flera.