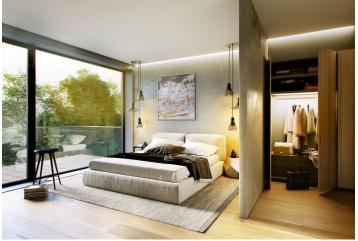

The layout of the apartment on the 1st floor will consist of a **south-east facing living room** with a kitchen and dining area, a master bedroom, 2nd bedroom, study, 2 bathrooms, entrance hall, walk-in wardrobe, guest toilet and utility room. **The living room have an access to the balcony.** 

The feeling of airy spaciousness is enhanced by approx. three-meter high ceilings and large floor-to-ceiling windows. The interior will include oak floors, underfloor heating, large-format tiles, tropical wood balcony, doors with concealed hinges, preparation for air-conditioning, top sanitaryware, and security entrance doors (class 3). There is a possibility to buy a large cellar unit and up to 2 garage parking spaces (according to your choice). Furthermore, there is a communal garden with a barbecue area, relaxation zones and a sandpit, designed by the renowned landscape architects of Atelier Flera.