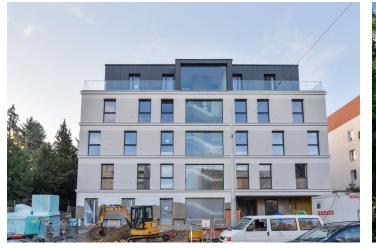

\* Area of the unit according to the Civil Code. The area consists of the sum total area of the entire unit bounded by perimeter walls.

This first-class, wheelchair accessible apartment with a terrace and front garden is situated in the newly created <u>Na Petrinach 7</u> villa. Located in a sought-after area of Břevnov in Prague 6, just a short walk from the Ořechovka quarter, with excellent tram and metro connections, quick access to the center and the airport, all urban amenities and in close proximity to greenery and sports opportunities. Building approval is scheduled for January 2020. The apartment will be move-in ready in April 2020.