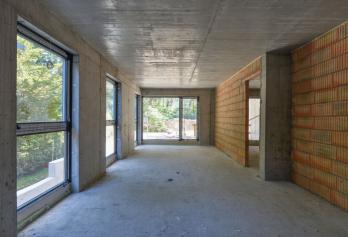

The layout of the apartment on the ground floor consists of a **southeast-facing living room** with a kitchen and dining area, a bedroom, an entrance hall, a walk-in closet, a bathroom, and a separate guest toilet. The living room and the bedroom have **access to the garden terrace**.

The atmosphere of airy spaciousness is enhanced by its approx. threemeter high ceilings and large floor-to-ceiling windows. The interior includes oak floors, underfloor heating, large-format tiles, tropical wood surfaces in the terraces, doors with concealed hinges, a preparation for airconditioning, premium sanitaryware, and security entrance doors (class 3). There is a possibility to buy a large cellar unit and up to 2 garage parking spaces (of your choice). Furthermore, there is a communal garden designed by the renowned landscape architects of Atelier Flera with a barbecue area, relaxation zones and a sandbox.