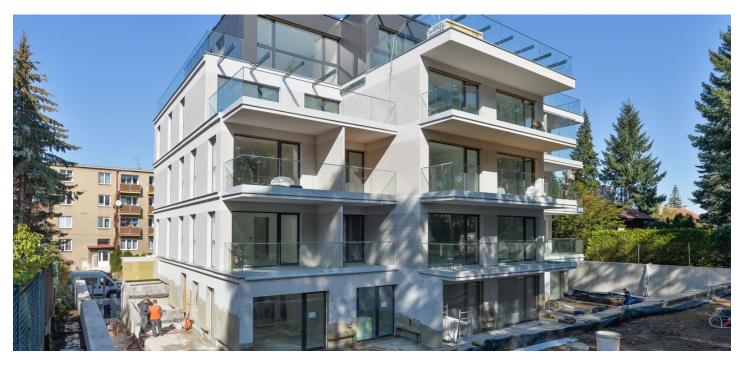

\* Area of the unit according to the Civil Code. The area consists of the sum total area of the entire unit bounded by perimeter walls.

This first-class, wheelchair accessible apartment with a terrace and front garden is situated in the newly created <u>Na Petrinach 7</u> villa. Located in a sought-after area of Břevnov in Prague 6, just a short walk from the Ořechovka quarter, with excellent tram and metro connections, quick access to the center and the airport, all urban amenities and in close proximity to greenery and sports opportunities. Building approval is scheduled for January 2020. The apartment will be move-in ready in April 2020.

The layout of the apartment on the ground floor consists of a **southeast-facing living room** with a kitchen and dining area, a bedroom, an entrance hall, a walk-in closet, a bathroom, and a separate guest toilet. The living room and the bedroom have **access to the garden terrace**.

The atmosphere of airy spaciousness is enhanced by its approx. threemeter high ceilings and large floor-to-ceiling windows. The interior includes oak floors, underfloor heating, large-format tiles, tropical wood surfaces in the terraces, doors with concealed hinges, a preparation for airconditioning, premium sanitaryware, and security entrance doors (class 3). There is a possibility to buy a large cellar unit and up to 2 garage parking spaces (of your choice). Furthermore, there is a communal garden designed by the renowned landscape architects of Atelier Flera with a barbecue area, relaxation zones and a sandbox.