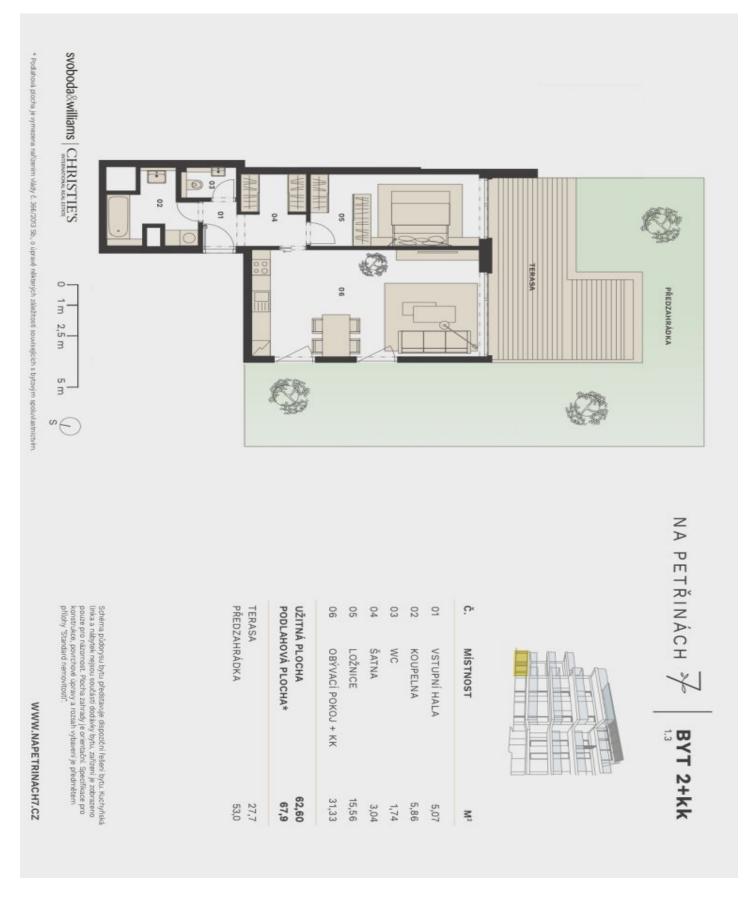

Total floor area 67.9 m<sup>2</sup>, interior 62.6 m<sup>2</sup>, terrace 27.7 m<sup>2</sup>, garden 53 m<sup>2</sup>.

Once the project is complete, the actual area of the unit may differ from the area listed in the apartment plan.