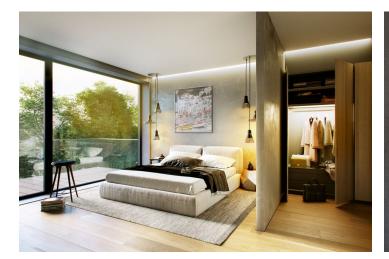

The layout of the apartment on the ground floor consists of a **southeast-facing living room** with a kitchen and dining area, a bedroom, an entrance hall, a walk-in closet, a bathroom, and a separate guest toilet. The living room and the bedroom have **access to the garden terrace**.

The atmosphere of airy spaciousness is enhanced by its approx. threemeter high ceilings and large floor-to-ceiling windows. The interior includes oak floors, underfloor heating, large-format tiles, tropical wood surfaces in the terraces, doors with concealed hinges, a preparation for airconditioning, premium sanitaryware, and security entrance doors (class 3). There is a possibility to buy a large cellar unit and up to 2 garage parking spaces (of your choice). Furthermore, there is a communal garden designed by the renowned landscape architects of Atelier Flera with a barbecue area, relaxation zones and a sandbox.