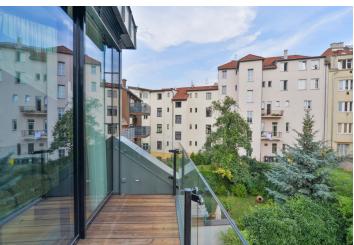

\* Area of the unit according to the Civil Code. The area consists of the sum total area of the entire unit bounded by perimeter walls.

This unfurnished 3-bedroom split-level attic apartment with a terrace on the third top floor of a modern building with an elevator and parking is situated on a quiet street in Břevnov, Prague 6, within easy reach of the Prague Castle and Ladronka Park, and quick connection to metro, city center, and the airport. The residence was awarded the Prague 6 Project of the Year award in 2015. An area with complete public amenities including schools, shops, sports facilities, and restaurants, convenient to international schools.