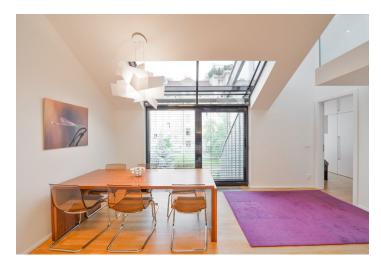

The interior features a fully fitted kitchen with a dining area, a living room on a gallery above the kitchen, a master bedroom with a **terrace** facing the courtyard garden, two additional bedrooms, a bathroom with a bathtub and walk-in shower, a separate toilet with a bidet shower, and an entrance hall.

Air-conditioning, hardwood floors, tiles, security entry door, ample built-in wardrobes and storage, automatic exterior blinds, curtains, gas boiler, washer, dishwasher, induction cooktop, TV, video entry phone, cellar, camera system. One garage parking space with a charger for electric cars is included. Unfurnished despite the photos. Available from May 2023 or earlier upon agreement.