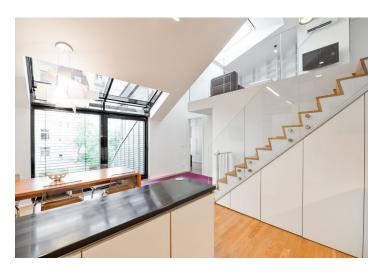

The interior features a fully fitted kitchen with a dining area, a living room on a gallery above the kitchen, a master bedroom with a **terrace** facing the courtyard garden, two additional bedrooms, a bathroom with a bathtub and walk-in shower, a separate toilet with a bidet shower, and an entrance hall.

Air-conditioning, hardwood floors, tiles, security entry door, ample built-in wardrobes and storage, automatic exterior blinds, curtains, gas boiler, washer, dishwasher, induction cooktop, TV, video entry phone, cellar, camera system. One garage parking space with a charger for electric cars is included. Unfurnished despite the photos. Available from May 2023 or earlier upon agreement.