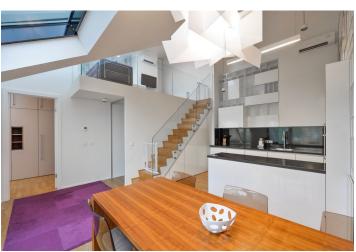

\* Area of the unit according to the Civil Code. The area consists of the sum total area of the entire unit bounded by perimeter walls.

This unfurnished 3-bedroom split-level attic apartment with a terrace on the third top floor of a modern building with an elevator and parking is situated on a quiet street in Břevnov, Prague 6, within easy reach of the Prague Castle and Ladronka Park, and quick connection to metro, city center, and the airport. The residence was awarded the Prague 6 Project of the Year award in 2015. An area with complete public amenities including schools, shops, sports facilities, and restaurants, convenient to international schools.

The interior features a fully fitted kitchen with a dining area, a living room on a gallery above the kitchen, a master bedroom with a **terrace** facing the courtyard garden, two additional bedrooms, a bathroom with a bathtub and walk-in shower, a separate toilet with a bidet shower, and an entrance hall.

Air-conditioning, hardwood floors, tiles, security entry door, ample built-in wardrobes and storage, automatic exterior blinds, curtains, gas boiler, washer, dishwasher, induction cooktop, TV, video entry phone, cellar, camera system. One garage parking space with a charger for electric cars is included. Unfurnished despite the photos. Available from May 2023 or earlier upon agreement.