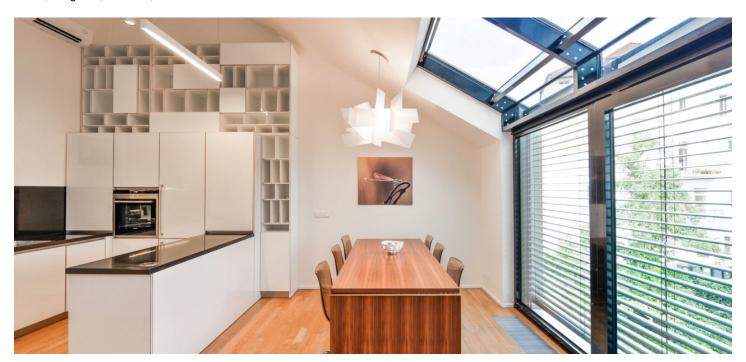

The interior features a fully fitted kitchen with a dining area, a living room on a gallery above the kitchen, a master bedroom with a **terrace** facing the courtyard garden, two additional bedrooms, a bathroom with a bathtub and walk-in shower, a separate toilet with a bidet shower, and an entrance hall.

Air-conditioning, hardwood floors, tiles, security entry door, ample built-in wardrobes and storage, automatic exterior blinds, curtains, gas boiler, washer, dishwasher, induction cooktop, TV, video entry phone, cellar, camera system. One garage parking space with a charger for electric cars is included. Unfurnished despite the photos. Available from May 2023 or earlier upon agreement.