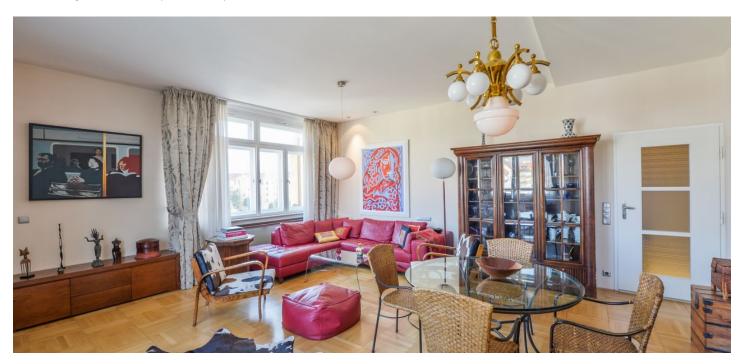

## Rented

Benefiting from views of an adjacent park and Jiřího z Poděbrad Square, this is a fully renovated, fully furnished, quality 1-bedroom 2-bathroom flat with a balcony. Situated on the fifth floor of a secure, well kept traditional residential building with a lift and preserved original features. Conveniently located in the popular Vinohrady residential neighborhood with very quick connections to the city center, right next to Jiřího z Poděbrad metro station and tram stops, with full amenities in the immediate neighborhood.

The interior includes a corner living room, a fully fitted kitchen with a balcony facing the park, one bedroom with a walk-in closet and built-in wardrobes, two bathrooms (bathtub / walk-in shower, toilet), walk-in closet / storage room, and entrance hall with built-in wardrobes.

Custom made furnishings, large windows, hardwood floors, tiles, security entry door, underfloor heating in the bathrooms, washer, dryer, dishwasher, wine fridge, sound system throughout, two TV sets, alarm, camera system. Service charges and deposit for utilities approx. CZK 6000 per month. Available from September 1, 2018.