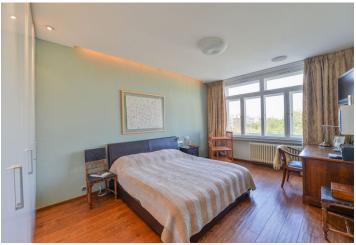

The interior includes a corner living room, a fully fitted kitchen with a balcony facing the park, one bedroom with a walk-in closet and built-in wardrobes, two bathrooms (bathtub / walk-in shower, toilet), walk-in closet / storage room, and entrance hall with built-in wardrobes.

Custom made furnishings, large windows, hardwood floors, tiles, security entry door, underfloor heating in the bathrooms, washer, dryer, dishwasher, wine fridge, sound system throughout, two TV sets, alarm, camera system. Service charges and deposit for utilities approx. CZK 6000 per month. Available from September 1, 2018.