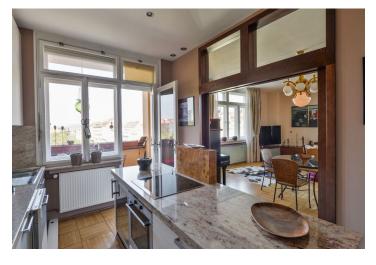

The interior includes a corner living room, a fully fitted kitchen with a balcony facing the park, one bedroom with a walk-in closet and built-in wardrobes, two bathrooms (bathtub / walk-in shower, toilet), walk-in closet / storage room, and entrance hall with built-in wardrobes.

Custom made furnishings, large windows, hardwood floors, tiles, security entry door, underfloor heating in the bathrooms, washer, dryer, dishwasher, wine fridge, sound system throughout, two TV sets, alarm, camera system. Service charges and deposit for utilities approx. CZK 6000 per month. Available from September 1, 2018.