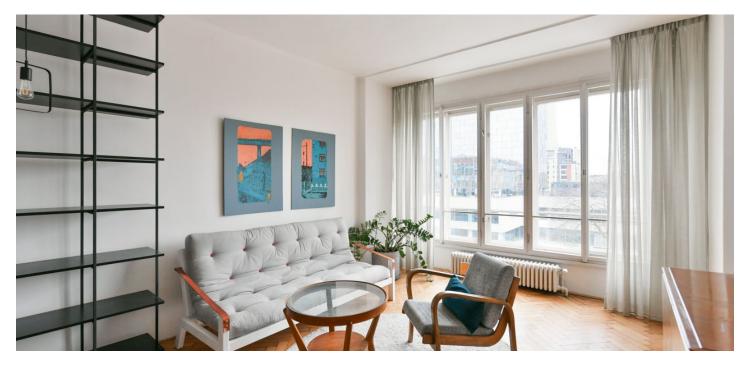

\* Size of the unit according to the Housing Act. The area consists of the sum total of the internal area of every room. Bright and completely renovated furnished 1-bedroom apartment with a balcony and preserved original features, situated on the 3rd floor of a Functionalist residential building with an elevator, just moments from the Vltava riverbank. Located in a quickly developing part of Holešovice steps from the Lighthouse Tower administrative center and a tram stop, with quick access to the Palmovka and Vltavská metro stations and the city center. Full amenities in the area including schools, shops, a pharmacy, medical facility, quality restaurants, bistros, and cafes.

The atypical interior features a living room with dining area and a fully fitted open plan kitchen, one bedroom separated by a sliding door and access to the **balcony**, a bathroom with a walk-in shower, a separate toilet, a fitted **walk-through closet**, and an entrance hall with built-in wardrobes and storage.

High ceilings, large windows, **hardwood parquet floors**, **screed floors**, carpet, security entry door, **Brokis light fixtures**, custom-made **marble table**, high quality bathroom fixtures, blinds, washer, dishwasher.