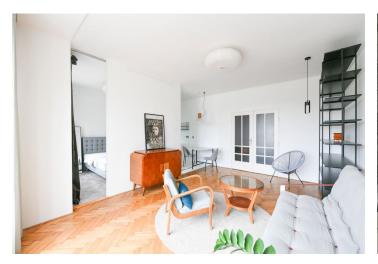

\* Size of the unit according to the Housing Act. The area consists of the sum total of the internal area of every room. Bright and completely renovated furnished 1-bedroom apartment with a balcony and preserved original features, situated on the 3rd floor of a Functionalist residential building with an elevator, just moments from the Vltava riverbank. Located in a quickly developing part of Holešovice steps from the Lighthouse Tower administrative center and a tram stop, with quick access to the Palmovka and Vltavská metro stations and the city center. Full amenities in the area including schools, shops, a pharmacy, medical facility, quality restaurants, bistros, and cafes.

The atypical interior features a living room with dining area and a fully fitted open plan kitchen, one bedroom separated by a sliding door and access to the **balcony**, a bathroom with a walk-in shower, a separate toilet, a fitted **walk-through closet**, and an entrance hall with built-in wardrobes and storage.

High ceilings, large windows, **hardwood parquet floors**, **screed floors**, carpet, security entry door, **Brokis light fixtures**, custom-made **marble table**, high quality bathroom fixtures, blinds, washer, dishwasher.