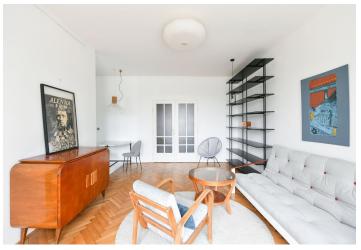

\* Size of the unit according to the Housing Act. The area consists of the sum total of the internal area of every room. Bright and completely renovated furnished 1-bedroom apartment with a balcony and preserved original features, situated on the 3rd floor of a Functionalist residential building with an elevator, just moments from the Vltava riverbank. Located in a quickly developing part of Holešovice steps from the Lighthouse Tower administrative center and a tram stop, with quick access to the Palmovka and Vltavská metro stations and the city center. Full amenities in the area including schools, shops, a pharmacy, medical facility, quality restaurants, bistros, and cafes.

The atypical interior features a living room with dining area and a fully fitted open plan kitchen, one bedroom separated by a sliding door and access to the **balcony**, a bathroom with a walk-in shower, a separate toilet, a fitted **walk-through closet**, and an entrance hall with built-in wardrobes and storage.

High ceilings, large windows, **hardwood parquet floors**, **screed floors**, carpet, security entry door, **Brokis light fixtures**, custom-made **marble table**, high quality bathroom fixtures, blinds, washer, dishwasher.