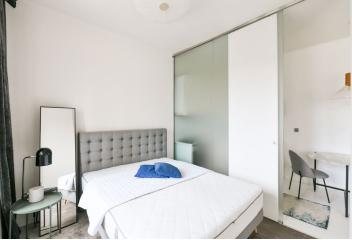

\* Size of the unit according to the Housing Act. The area consists of the sum total of the internal area of every room. Bright and completely renovated furnished 1-bedroom apartment with a balcony and preserved original features, situated on the 3rd floor of a Functionalist residential building with an elevator, just moments from the Vltava riverbank. Located in a quickly developing part of Holešovice steps from the Lighthouse Tower administrative center and a tram stop, with quick access to the Palmovka and Vltavská metro stations and the city center. Full amenities in the area including schools, shops, a pharmacy, medical facility, quality restaurants, bistros, and cafes.

The atypical interior features a living room with dining area and a fully fitted open plan kitchen, one bedroom separated by a sliding door and access to the **balcony**, a bathroom with a walk-in shower, a separate toilet, a fitted **walk-through closet**, and an entrance hall with built-in wardrobes and storage.

High ceilings, large windows, **hardwood parquet floors**, **screed floors**, carpet, security entry door, **Brokis light fixtures**, custom-made **marble table**, high quality bathroom fixtures, blinds, washer, dishwasher.