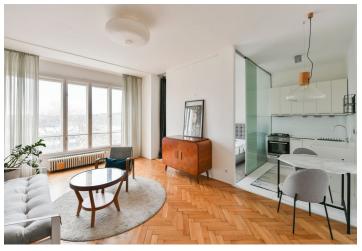

\* Size of the unit according to the Housing Act. The area consists of the sum total of the internal area of every room. Bright and completely renovated furnished 1-bedroom apartment with a balcony and preserved original features, situated on the 3rd floor of a Functionalist residential building with an elevator, just moments from the Vltava riverbank. Located in a quickly developing part of Holešovice steps from the Lighthouse Tower administrative center and a tram stop, with quick access to the Palmovka and Vltavská metro stations and the city center. Full amenities in the area including schools, shops, a pharmacy, medical facility, quality restaurants, bistros, and cafes.

The atypical interior features a living room with dining area and a fully fitted open plan kitchen, one bedroom separated by a sliding door and access to the **balcony**, a bathroom with a walk-in shower, a separate toilet, a fitted **walk-through closet**, and an entrance hall with built-in wardrobes and storage.

High ceilings, large windows, **hardwood parquet floors**, **screed floors**, carpet, security entry door, **Brokis light fixtures**, custom-made **marble table**, high quality bathroom fixtures, blinds, washer, dishwasher.