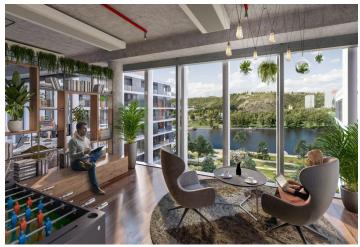

Tenants will be able to use all the services in and around the building using a special mobile application. There will be also a bicycle storage room, cloakrooms, shower and a full-day restaurant. The surroundings of the buildings will turn into a number of green areas with the possibility of sports activities and relaxation zones. There is also a cycle path for cyclists and skaters. Campus will include a harbor for motor boats and small boats.

#### **Facilities and Services:**

LEED Platinum and WELL Gold certifications 24/7 security service Access to magnetic cards Terrace on the roof of the building Air conditioning Sufficient daylight Low ceilings Double floors Storage areas, showers and dressing rooms Restaurant right in the building Parking in underground garages