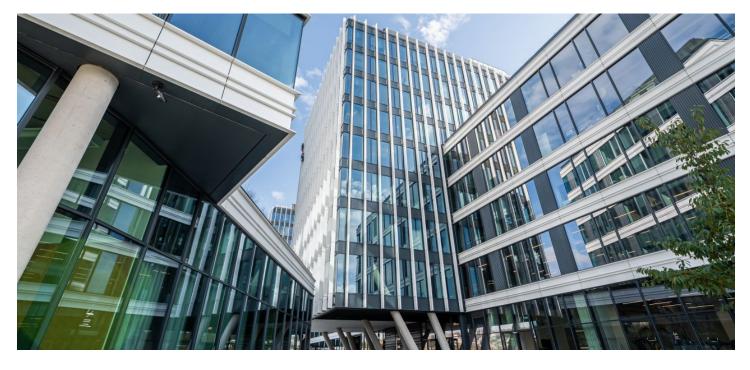

# € 17.10 / m<sup>2</sup> | CZK 427 / m<sup>2</sup>

The complex built in campus style offers office and retail space for rent with a unique waterfront atmosphere. It will be located in Prague 7 -Holešovice, close to the Vltava River.

Tenants will be able to use all the services in and around the building using a special mobile application. There will be also a bicycle storage room, cloakrooms, shower and a full-day restaurant. The surroundings of the buildings will turn into a number of green areas with the possibility of sports activities and relaxation zones. There is also a cycle path for cyclists and skaters. Campus will include a harbor for motor boats and small boats.