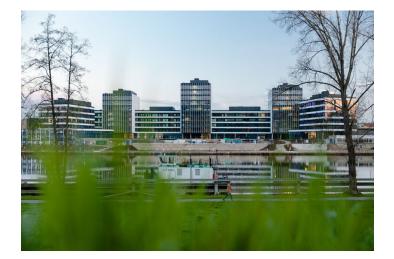

# € 17.10 / m<sup>2</sup> | CZK 427 / m<sup>2</sup>

The complex built in campus style offers office and retail space for rent with a unique waterfront atmosphere. It will be located in Prague 7 -Holešovice, close to the Vltava River.

Tenants will be able to use all the services in and around the building using a special mobile application. There will be also a bicycle storage room, cloakrooms, shower and a full-day restaurant. The surroundings of the buildings will turn into a number of green areas with the possibility of sports activities and relaxation zones. There is also a cycle path for cyclists and skaters. Campus will include a harbor for motor boats and small boats.