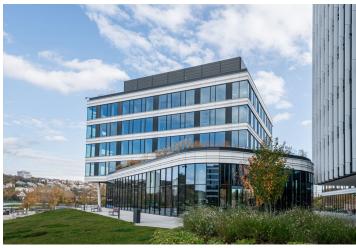

# € 17.10 / m<sup>2</sup> | CZK 427 / m<sup>2</sup>

The complex built in campus style offers office and retail space for rent with a unique waterfront atmosphere. It will be located in Prague 7 -Holešovice, close to the Vltava River.