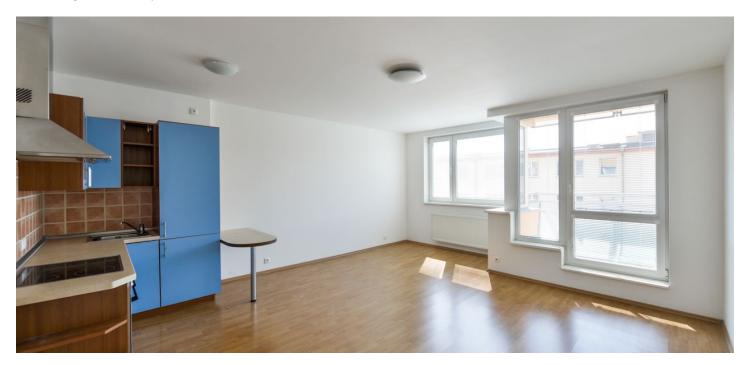

## Rented

This studio flat with a balcony on the 2nd floor of a residential project with a lift and underground parking. The building is located in a quiet area close to Prokopské Valley park. With a full range of amenities within easy reach, ample opportunities for sports and leisure activities, and good transport connections - the Hůrka metro station, line B, is a short walk away, and the city center can be reached in about 20 minutes.

The apartment includes a living room / bedroom with a fully fitted open plan kitchen and a **balcony** offering views of the greenery, a bathroom with a bathtub and a toilet, a utility / storage room, and an entrance hall with built-in closets.

Features include laminated floors, tiles, blinds, central heating, a dishwasher, and a **cellar**. One **garage parking** space is included. Service charges, water and heating are CZK 2,660 per month. Electricity is billed separately (approx. CZK 600 per month).