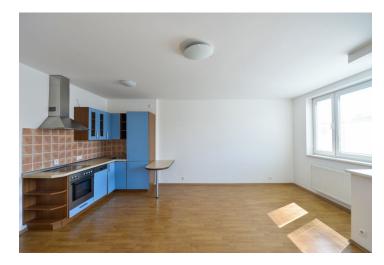

## Rented

This studio flat with a balcony on the 2nd floor of a residential project with a lift and underground parking. The building is located in a quiet area close to Prokopské Valley park. With a full range of amenities within easy reach, ample opportunities for sports and leisure activities, and good transport connections - the Hůrka metro station, line B, is a short walk away, and the city center can be reached in about 20 minutes.

The apartment includes a living room / bedroom with a fully fitted open plan kitchen and a **balcony** offering views of the greenery, a bathroom with a bathtub and a toilet, a utility / storage room, and an entrance hall with built-in closets.

Features include laminated floors, tiles, blinds, central heating, a dishwasher, and a **cellar**. One **garage parking** space is included. Service charges, water and heating are CZK 2,660 per month. Electricity is billed separately (approx. CZK 600 per month).