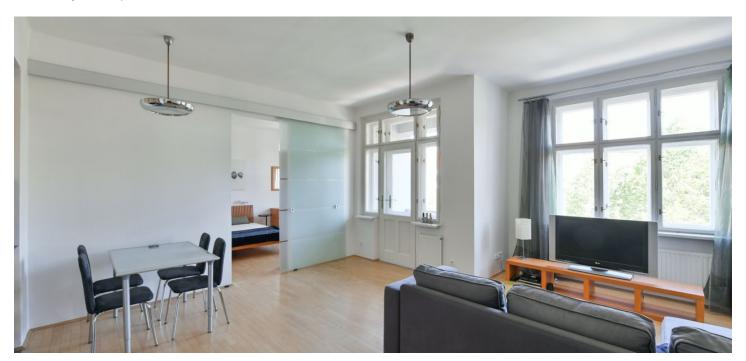

## Rented

This fully refurbished, furnished apartment with an enclosed balcony is situated on the 3rd floor of a fully renovated and well-maintained building with an elevator and shared green courtyard. Located in the attractive Dejvice residential area, a short walk to the Dejvická metro station, a few steps to the Czech Technical University campus, within easy reach of full public amenities and Stromovka Park, and convenient to the airport and numerous international schools.

The interior includes a living room with a fully fitted open plan kitchen and access to the balcony, one bedroom, an en-suite bathroom (bathtub, sink, bidet, toilet), an additional separate toilet, and an entrance hall.

Preserved original details, hardwood floors, security entry door, built-in wardrobes, gas heating, washer, dishwasher, microwave oven, TV, alarm, satellite reception.

Brno