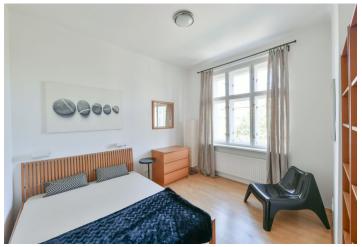

## Rented

This fully refurbished, furnished apartment with an enclosed balcony is situated on the 3rd floor of a fully renovated and well-maintained building with an elevator and shared green courtyard. Located in the attractive Dejvice residential area, a short walk to the Dejvická metro station, a few steps to the Czech Technical University campus, within easy reach of full public amenities and Stromovka Park, and convenient to the airport and numerous international schools.

The interior includes a living room with a fully fitted open plan kitchen and access to the balcony, one bedroom, an en-suite bathroom (bathtub, sink, bidet, toilet), an additional separate toilet, and an entrance hall.

Preserved original details, hardwood floors, security entry door, built-in wardrobes, gas heating, washer, dishwasher, microwave oven, TV, alarm, satellite reception.

Brno