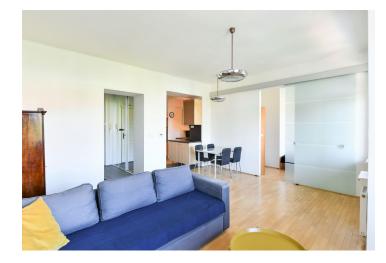

## Rented

This fully refurbished, furnished apartment with an enclosed balcony is situated on the 3rd floor of a fully renovated and well-maintained building with an elevator and shared green courtyard. Located in the attractive Dejvice residential area, a short walk to the Dejvická metro station, a few steps to the Czech Technical University campus, within easy reach of full public amenities and Stromovka Park, and convenient to the airport and numerous international schools.

The interior includes a living room with a fully fitted open plan kitchen and access to the balcony, one bedroom, an en-suite bathroom (bathtub, sink, bidet, toilet), an additional separate toilet, and an entrance hall.

Preserved original details, hardwood floors, security entry door, built-in wardrobes, gas heating, washer, dishwasher, microwave oven, TV, alarm, satellite reception.

Brno