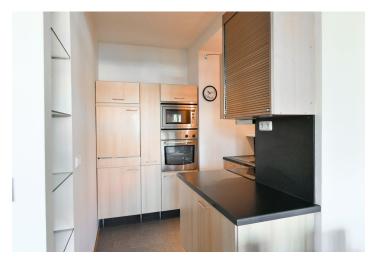

The interior includes a living room with a fully fitted open plan kitchen and access to the balcony, one bedroom, an en-suite bathroom (bathtub, sink, bidet, toilet), an additional separate toilet, and an entrance hall.

Preserved original details, hardwood floors, security entry door, built-in wardrobes, gas heating, washer, dishwasher, microwave oven, TV, alarm, satellite reception.

Brno