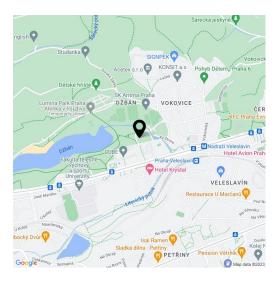

Location in a pleasant, lovely area of Prague 6, offering all public amenities, greenery and quick access to the center and airport. The complex is located close to the Džbán water reservoir and the Divoká Šárka Nature Reserve: active lifestyle lovers can take full advantage of the environment perfectly suitable for cycling, hiking, in-line skating, jogging or even swimming and golfing, plus skating in winter. All services will be at your fingertips - the Veleslavín metro station with swift connections to the city center is only a few minutes' walk away, and the Václav Havel Airport in Ruzyně can be reached in just ten minutes by car or bus.