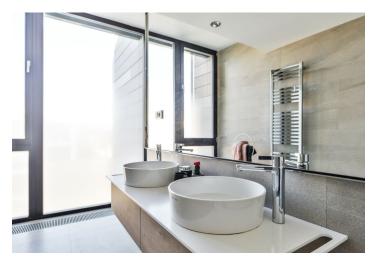

The dominant of the apartment on the 4th floor is a generous living room with a kitchen, dining room and entrance to an west-facing enclosed balcony. The master bedroom with en-suite bathroom is adjacent to a east-facing enclosed balcony. There is also a second bedroom with en-suite bathroom, a spacious entrance hall, separate toilet and a walk-in wardrobe.

Standards include BARKOTEX two-layer oak floors, large format tiles, wooden windows with triple insulation glass shielded by outdoor aluminum blinds, Hanak top quality interior veneered doors, Hüppe, Laufen and Hansgrohe bathroom sanitary ware and fixtures, wood-plastic grids and glass railings on enclosed balconies and terraces. Heating and water heating provided by a central gas boiler. The purchase price includes 3 garage parking spaces and a cellar.