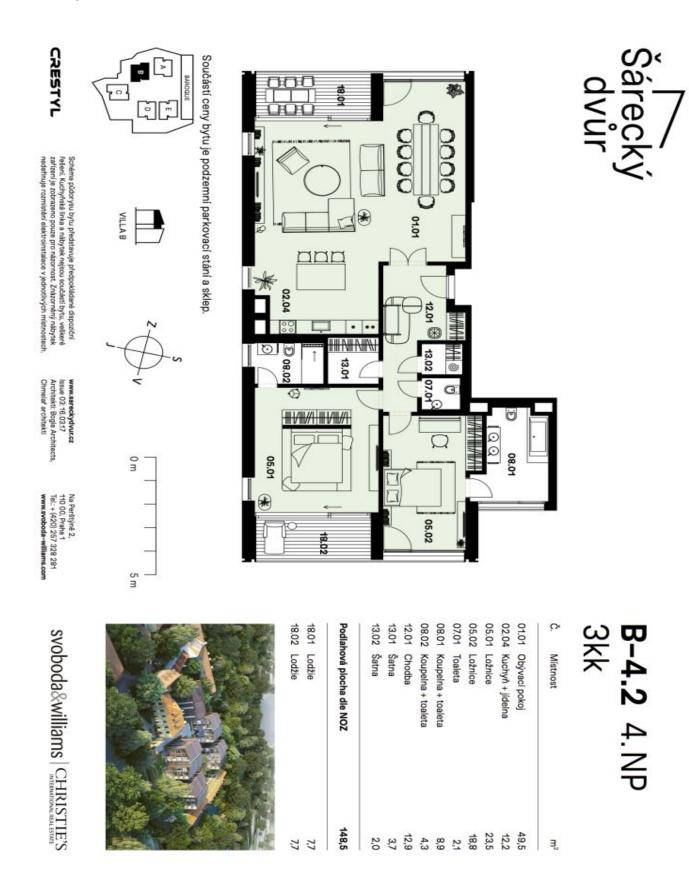

The dominant of the apartment on the 4th floor is a generous living room with a kitchen, dining room and entrance to an west-facing enclosed balcony. The master bedroom with en-suite bathroom is adjacent to a east-facing enclosed balcony. There is also a second bedroom with en-suite bathroom, a spacious entrance hall, separate toilet and a walk-in wardrobe.

Floor area 148.5 m², enclosed balconies 7.7 + 7.7 m².