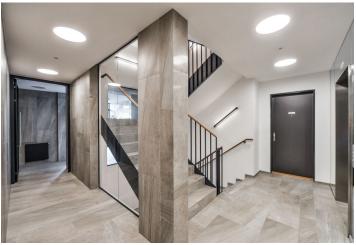

The dominant of the apartment on the 4th floor is a generous living room with a kitchen, dining room and entrance to an west-facing enclosed balcony. The master bedroom with en-suite bathroom is adjacent to a east-facing enclosed balcony. There is also a second bedroom with en-suite bathroom, a spacious entrance hall, separate toilet and a walk-in wardrobe.

Standards include BARKOTEX two-layer oak floors, large format tiles, wooden windows with triple insulation glass shielded by outdoor aluminum blinds, Hanak top quality interior veneered doors, Hüppe, Laufen and Hansgrohe bathroom sanitary ware and fixtures, wood-plastic grids and glass railings on enclosed balconies and terraces. Heating and water heating provided by a central gas boiler. The purchase price includes 3 garage parking spaces and a cellar.