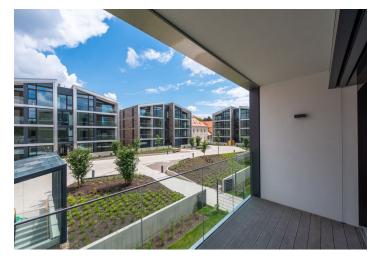

The dominant of the apartment on the 4th floor is a generous living room with a kitchen, dining room and entrance to an west-facing enclosed balcony. The master bedroom with en-suite bathroom is adjacent to a east-facing enclosed balcony. There is also a second bedroom with en-suite bathroom, a spacious entrance hall, separate toilet and a walk-in wardrobe.

Location in a pleasant, lovely area of Prague 6, offering all public amenities, greenery and quick access to the center and airport. The complex is located close to the Džbán water reservoir and the Divoká Šárka Nature Reserve: active lifestyle lovers can take full advantage of the environment perfectly suitable for cycling, hiking, in-line skating, jogging or even swimming and golfing, plus skating in winter. All services will be at your fingertips - the Veleslavín metro station with swift connections to the city center is only a few minutes' walk away, and the Václav Havel Airport in Ruzyně can be reached in just ten minutes by car or bus.