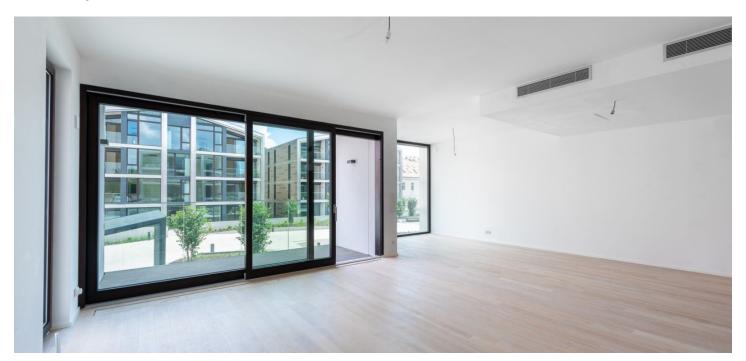

The dominant of the apartment on the 4th floor is a generous living room with a kitchen, dining room and entrance to an west-facing enclosed balcony. The master bedroom with en-suite bathroom is adjacent to a east-facing enclosed balcony. There is also a second bedroom with en-suite bathroom, a spacious entrance hall, separate toilet and a walk-in wardrobe.

Standards include BARKOTEX two-layer oak floors, large format tiles, wooden windows with triple insulation glass shielded by outdoor aluminum blinds, Hanak top quality interior veneered doors, Hüppe, Laufen and Hansgrohe bathroom sanitary ware and fixtures, wood-plastic grids and glass railings on enclosed balconies and terraces. Heating and water heating provided by a central gas boiler. The purchase price includes 3 garage parking spaces and a cellar.