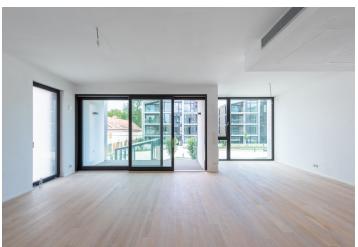

The dominant of the apartment on the 4th floor is a generous living room with a kitchen, dining room and entrance to an west-facing enclosed balcony. The master bedroom with en-suite bathroom is adjacent to a east-facing enclosed balcony. There is also a second bedroom with en-suite bathroom, a spacious entrance hall, separate toilet and a walk-in wardrobe.

Floor area 148.5 m², enclosed balconies 7.7 + 7.7 m².