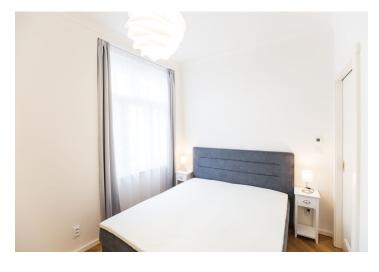

The interior features one bedroom with built-in wardrobes, a corner living room with a fully fitted open plan kitchen, a bathroom with a walk-in shower, sink, and toilet, and an entrance hall with built-in storage.

High ceilings, large windows, hardwood parquet floors, tiles, security entry door, electric underfloor heating, washer/dryer, dishwasher, induction cooktop, bed with storage space, UPC cable, spacious cellar.