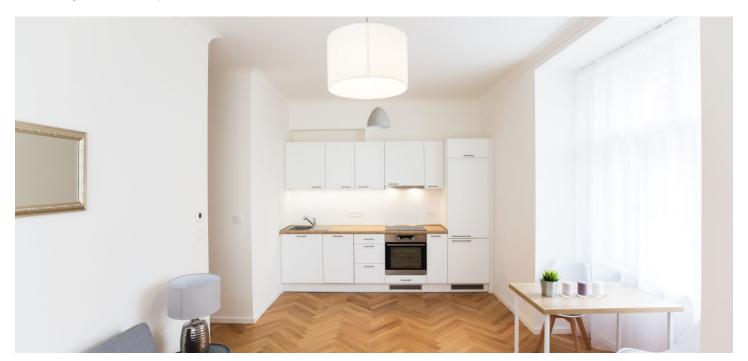

The interior features one bedroom with built-in wardrobes, a corner living room with a fully fitted open plan kitchen, a bathroom with a walk-in shower, sink, and toilet, and an entrance hall with built-in storage.

High ceilings, large windows, hardwood parquet floors, tiles, security entry door, electric underfloor heating, washer/dryer, dishwasher, induction cooktop, bed with storage space, UPC cable, spacious cellar.