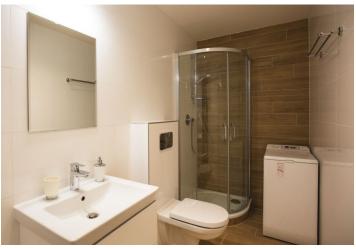

The interior features one bedroom with built-in wardrobes, a corner living room with a fully fitted open plan kitchen, a bathroom with a walk-in shower, sink, and toilet, and an entrance hall with built-in storage.

High ceilings, large windows, hardwood parquet floors, tiles, security entry door, electric underfloor heating, washer/dryer, dishwasher, induction cooktop, bed with storage space, UPC cable, spacious cellar.