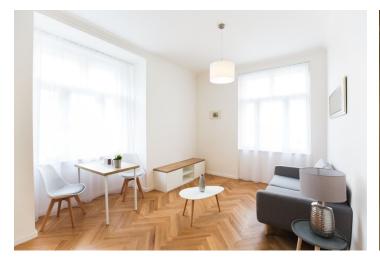

The interior features one bedroom with built-in wardrobes, a corner living room with a fully fitted open plan kitchen, a bathroom with a walk-in shower, sink, and toilet, and an entrance hall with built-in storage.

High ceilings, large windows, hardwood parquet floors, tiles, security entry door, electric underfloor heating, washer/dryer, dishwasher, induction cooktop, bed with storage space, UPC cable, spacious cellar.