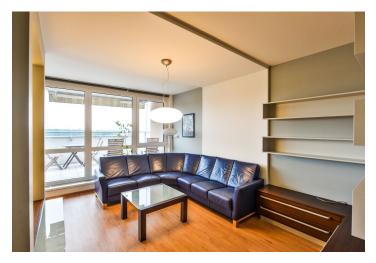

The interior features a 34 m² living room with dining area, a fully fitted open kitchen and **terrace** with awning, 2 separate bedrooms with a shared **terrace**, bathroom (bathtub, walk-in shower, sink), a separate toilet, storage / utility room, and entrance hall with built-in wardrobes.

Laminated floors, tiles, security entry door, new windows, blinds, washer, dryer, dishwasher, induction cooktop, microwave oven, TV, **cellar**, camera system. One **garage parking** space included. Service charges, water and heating approx. CZK 3700 per month. Electricity is billed separately.