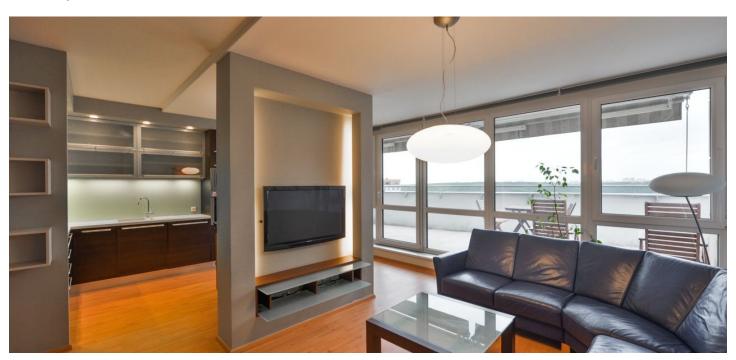

The interior features a 34 m² living room with dining area, a fully fitted open kitchen and **terrace** with awning, 2 separate bedrooms with a shared **terrace**, bathroom (bathtub, walk-in shower, sink), a separate toilet, storage / utility room, and entrance hall with built-in wardrobes.

Laminated floors, tiles, security entry door, new windows, blinds, washer, dryer, dishwasher, induction cooktop, microwave oven, TV, **cellar**, camera system. One **garage parking** space included. Service charges, water and heating approx. CZK 3700 per month. Electricity is billed separately.