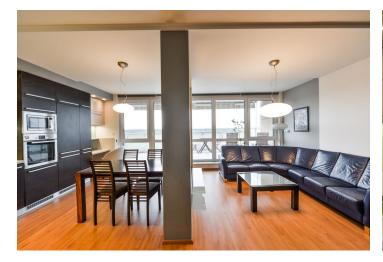

The interior features a 34 m² living room with dining area, a fully fitted open kitchen and **terrace** with awning, 2 separate bedrooms with a shared **terrace**, bathroom (bathtub, walk-in shower, sink), a separate toilet, storage / utility room, and entrance hall with built-in wardrobes.