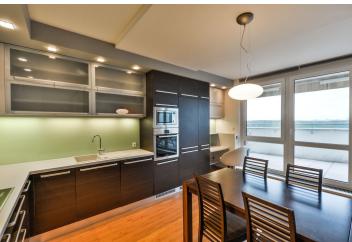

The interior features a 34 m² living room with dining area, a fully fitted open kitchen and **terrace** with awning, 2 separate bedrooms with a shared **terrace**, bathroom (bathtub, walk-in shower, sink), a separate toilet, storage / utility room, and entrance hall with built-in wardrobes.

Laminated floors, tiles, security entry door, new windows, blinds, washer, dryer, dishwasher, induction cooktop, microwave oven, TV, **cellar**, camera system. One **garage parking** space included. Service charges, water and heating approx. CZK 3700 per month. Electricity is billed separately.