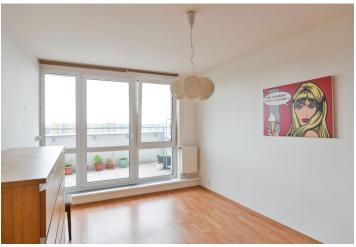

## Rented

This partially furnished 2-bedroom flat with 2 terraces offers wonderful green far reaching views. Situated on the 11th floor of a modern 12th floor residential building with garage parking in Krč, Prague 4. Located in a green and quiet area in the immediate vicinity of Jalový dvůr Park, near Kunratický Forest. Area with full amenities nearby and good access to the city center (bus connections to Kačerov metro station). Convenient to the PBS and EISP international schools, Montessori preschool and Nový PORG school.

The interior features a 34 m² living room with dining area, a fully fitted open kitchen and **terrace** with awning, 2 separate bedrooms with a shared **terrace**, bathroom (bathtub, walk-in shower, sink), a separate toilet, storage / utility room, and entrance hall with built-in wardrobes.

Laminated floors, tiles, security entry door, new windows, blinds, washer, dryer, dishwasher, induction cooktop, microwave oven, TV, **cellar**, camera system. One **garage parking** space included. Service charges, water and heating approx. CZK 3700 per month. Electricity is billed separately.