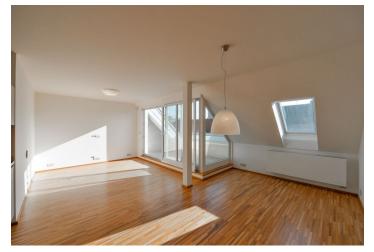

The interior features a living room with a fully fitted open-plan kitchen and French windows leading to the terrace providing views of the surrounding historic buildings and the St. Vitus Cathedral, three bedrooms, two fitted walk-in closets, bathroom with bathtub and a large walk-in shower, a separate toilet with bidet shower, laundry room, and a spacious entrance hall with built-in wardrobes.

Laminated floors, marmoleum, heated tiles, large windows, security entry door, gas boiler, washer, dryer, dishwasher, induction cooktop, steam oven, 7 m² cellar, chip entry to the building. Service charges and utilities are billed separately.