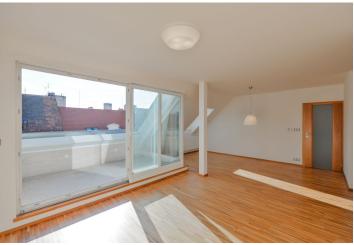

\* Area of the unit according to the Civil Code. The area consists of the sum total area of the entire unit bounded by perimeter walls.

This fully refurbished 3-bedroom attic flat with an 8 m<sup>2</sup> terrace is on the fourth top floor of a well kept, fully renovated residential building with a lift, just a min. walk from Hradčanská metro station and trams. Popular residential location with full amenities in the immediate neighborhood and very quick access to the city center (5 min. by metro), the airport and international schools (a 2 min. walk to the Riverside High School). Withing walking distance of the Prague Castle and Letná and Stromovka Parks.

The interior features a living room with a fully fitted open-plan kitchen and French windows leading to the terrace providing views of the surrounding historic buildings and the St. Vitus Cathedral, three bedrooms, two fitted walk-in closets, bathroom with bathtub and a large walk-in shower, a separate toilet with bidet shower, laundry room, and a spacious entrance hall with built-in wardrobes.

Laminated floors, marmoleum, heated tiles, large windows, security entry door, gas boiler, washer, dryer, dishwasher, induction cooktop, steam oven, 7 m² cellar, chip entry to the building. Service charges and utilities are billed separately.