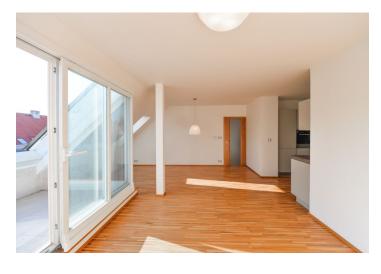

The interior features a living room with a fully fitted open-plan kitchen and French windows leading to the terrace providing views of the surrounding historic buildings and the St. Vitus Cathedral, three bedrooms, two fitted walk-in closets, bathroom with bathtub and a large walk-in shower, a separate toilet with bidet shower, laundry room, and a spacious entrance hall with built-in wardrobes.

Laminated floors, marmoleum, heated tiles, large windows, security entry door, gas boiler, washer, dryer, dishwasher, induction cooktop, steam oven, 7 m² cellar, chip entry to the building. Service charges and utilities are billed separately.