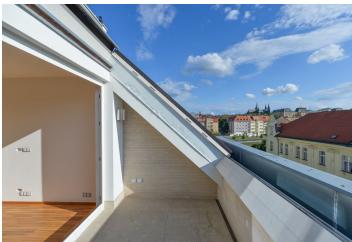

## **Apartment Three-bedroom (4+kk)**

Rented

112 m², Prague 6, Dejvice, Mařákova

| Total area       | 120 m²      |
|------------------|-------------|
| Floor area*      | 112 m²      |
| Terrace          | 8 m²        |
| Parking          | -           |
| Cellar           | Yes         |
| PENB             | С           |
| Reference number | 29851       |
| Available from   | Immediately |

\* Area of the unit according to the Civil Code. The area consists of the sum total area of the entire unit bounded by perimeter walls.

This fully refurbished 3-bedroom attic flat with an 8 m<sup>2</sup> terrace is on the fourth top floor of a well kept, fully renovated residential building with a lift, just a min. walk from Hradčanská metro station and trams. Popular residential location with full amenities in the immediate neighborhood and very quick access to the city center (5 min. by metro), the airport and international schools (a 2 min. walk to the Riverside High School). Withing walking distance of the Prague Castle and Letná and Stromovka Parks.

The interior features a living room with a fully fitted open-plan kitchen and French windows leading to the terrace providing views of the surrounding historic buildings and the St. Vitus Cathedral, three bedrooms, two fitted walk-in closets, bathroom with bathtub and a large walk-in shower, a separate toilet with bidet shower, laundry room, and a spacious entrance hall with built-in wardrobes.