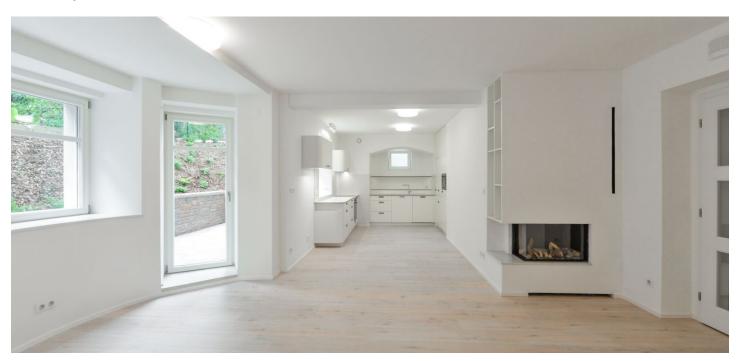

The interior includes a living room with a gas **fireplace**, a fully fitted open kitchen and **terrace** access, master bedroom with built-in wardrobes and an en-suite bathroom (walk-in shower, sink, toilet), second bedroom, family bathroom (bathtub with a shower screen, toilet), **walk-in closet** with utility area, and entrance hall with built-in wardrobes and storage.

Silent Touch flooring, tiles, heated floors in the living room and bathrooms, cost effective heat pump heating, heat recovery ventilation, automatic external blinds, washing machine, dryer, dishwasher, microwave oven, alarm connected to a security agency, independent energy meters, 4 m² separate outdoor storage room. The flat can be furnished with basic furniture at a higher rent. One **outdoor parking** space included. Utilities and energies incl. garden maintenance and security approx. CZK 5000 per month. Available from August 2021.