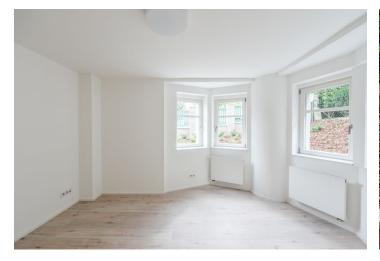

The interior includes a living room with a gas **fireplace**, a fully fitted open kitchen and **terrace** access, master bedroom with built-in wardrobes and an en-suite bathroom (walk-in shower, sink, toilet), second bedroom, family bathroom (bathtub with a shower screen, toilet), **walk-in closet** with utility area, and entrance hall with built-in wardrobes and storage.