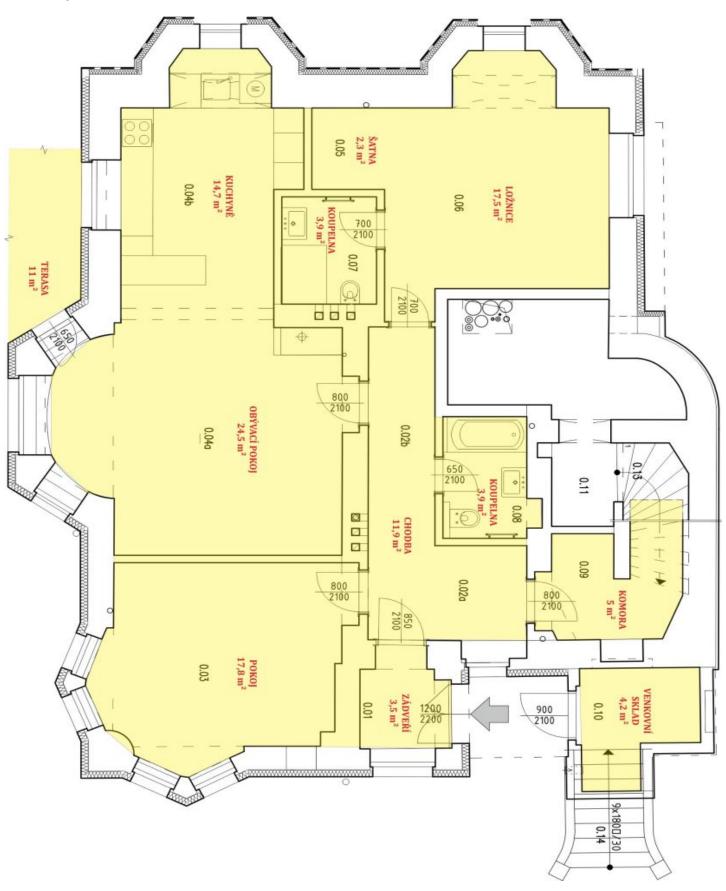

## Apartment Two-bedroom (3+kk)

105 m², Prague 6, Střešovice, Buštěhradská

| Total area       | 116 m²           |
|------------------|------------------|
| Floor area*      | 105 m²           |
| Terrace          | 11 m²            |
| Garden           | 104 m²           |
| Parking          | Outdoor parking. |
| Cellar           | Yes              |
| PENB             | В                |
| Reference number | 29844            |
| Available from   | Immediately      |

The interior includes a living room with a gas **fireplace**, a fully fitted open kitchen and **terrace** access, master bedroom with built-in wardrobes and an en-suite bathroom (walk-in shower, sink, toilet), second bedroom, family bathroom (bathtub with a shower screen, toilet), **walk-in closet** with utility area, and entrance hall with built-in wardrobes and storage.