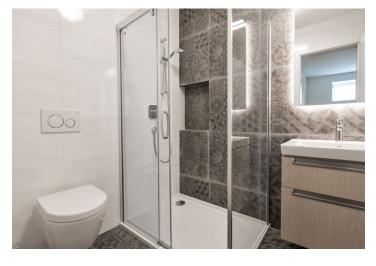

The interior includes a living room with a gas **fireplace**, a fully fitted open kitchen and **terrace** access, master bedroom with built-in wardrobes and an en-suite bathroom (walk-in shower, sink, toilet), second bedroom, family bathroom (bathtub with a shower screen, toilet), **walk-in closet** with utility area, and entrance hall with built-in wardrobes and storage.