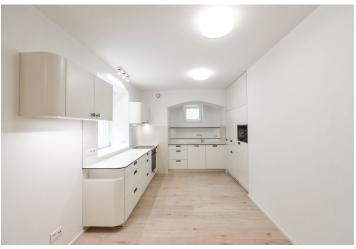

## Rented

Renovated 2-bedroom 2-bathroom flat with a terrace and a separate entrance, situated on the lower ground floor of a completely refurbished traditional villa. Located in the heart of the exclusive and highly sought after residential neighborhood of Ořechovka. The area is situated near the Prague Castle and is lush with trees, parks, and distinguished villas. Location with easy access to the city center, the airport and international schools, within walking distance of Dejvická metro station with full amenities in the area.

The interior includes a living room with a gas **fireplace**, a fully fitted open kitchen and **terrace** access, master bedroom with built-in wardrobes and an en-suite bathroom (walk-in shower, sink, toilet), second bedroom, family bathroom (bathtub with a shower screen, toilet), **walk-in closet** with utility area, and entrance hall with built-in wardrobes and storage.