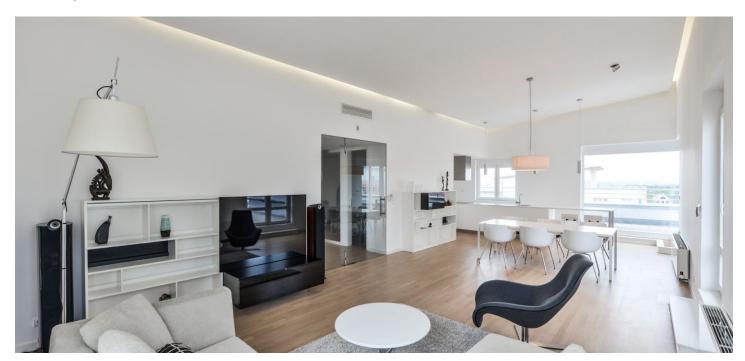

The layout consists of a living room with a dining area, a partially separated kitchen and adjoining terrace, a 1st bedroom with an en-suite bathroom, a 2nd bedroom with access to the terrace, an entrance hall, and a bathroom (bath, shower, toilet, bidet, sink).

Features include floating **wooden floors**, French and large-format plastic windows, built-in wardrobes, a complete handleless kitchen with built-in appliances, or an **awning over the terrace**. Heated via central heating. The price includes **1 garage space** and a **cellar**.