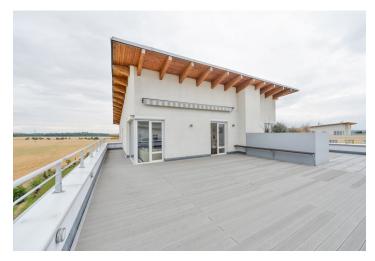

\* Area of the unit according to the Civil Code. The area consists of the sum total area of the entire unit bounded by perimeter walls.

This apartment with a more than 100-meter terrace with unobstructed views is situated on the top 4th floor of a modern building with an elevator located on the outskirts of the city near a university campus. The city center, airport, and nature are in close proximity as well as all urban amenities, making it a pleasant as well as convenient place to live.

Features include floating **wooden floors**, French and large-format plastic windows, built-in wardrobes, a complete handleless kitchen with built-in appliances, or an **awning over the terrace**. Heated via central heating. The price includes **1 garage space** and a **cellar**.