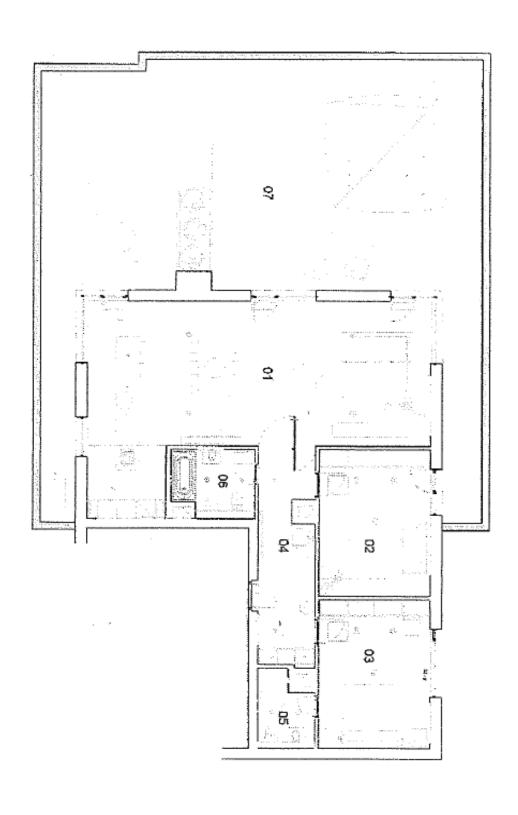

The layout consists of a living room with a dining area, a partially separated kitchen and adjoining terrace, a 1st bedroom with an en-suite bathroom, a 2nd bedroom with access to the terrace, an entrance hall, and a bathroom (bath, shower, toilet, bidet, sink).

Interior 115 m², terrace 123 m².

Brno

115 m², Prague 6, Suchdol, Holubí