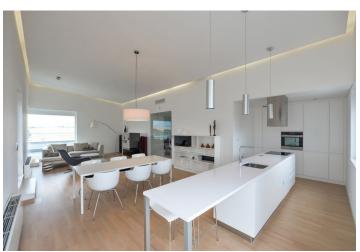

\* Area of the unit according to the Civil Code. The area consists of the sum total area of the entire unit bounded by perimeter walls.

This apartment with a more than 100-meter terrace with unobstructed views is situated on the top 4th floor of a modern building with an elevator located on the outskirts of the city near a university campus. The city center, airport, and nature are in close proximity as well as all urban amenities, making it a pleasant as well as convenient place to live.

The layout consists of a living room with a dining area, a partially separated kitchen and adjoining terrace, a 1st bedroom with an en-suite bathroom, a 2nd bedroom with access to the terrace, an entrance hall, and a bathroom (bath, shower, toilet, bidet, sink).

Features include floating **wooden floors**, French and large-format plastic windows, built-in wardrobes, a complete handleless kitchen with built-in appliances, or an **awning over the terrace**. Heated via central heating. The price includes **1 garage space** and a **cellar**.