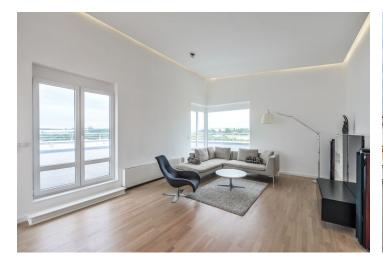

The layout consists of a living room with a dining area, a partially separated kitchen and adjoining terrace, a 1st bedroom with an en-suite bathroom, a 2nd bedroom with access to the terrace, an entrance hall, and a bathroom (bath, shower, toilet, bidet, sink).

Features include floating **wooden floors**, French and large-format plastic windows, built-in wardrobes, a complete handleless kitchen with built-in appliances, or an **awning over the terrace**. Heated via central heating. The price includes **1 garage space** and a **cellar**.