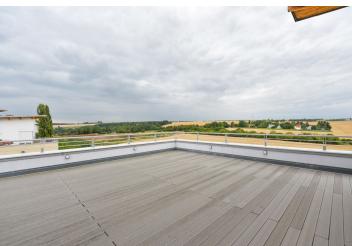

\* Area of the unit according to the Civil Code. The area consists of the sum total area of the entire unit bounded by perimeter walls.

This apartment with a more than 100-meter terrace with unobstructed views is situated on the top 4th floor of a modern building with an elevator located on the outskirts of the city near a university campus. The city center, airport, and nature are in close proximity as well as all urban amenities, making it a pleasant as well as convenient place to live.

Features include floating **wooden floors**, French and large-format plastic windows, built-in wardrobes, a complete handleless kitchen with built-in appliances, or an **awning over the terrace**. Heated via central heating. The price includes **1 garage space** and a **cellar**.

Interior 115 m², terrace 123 m².

Brno

115 m², Prague 6, Suchdol, Holubí