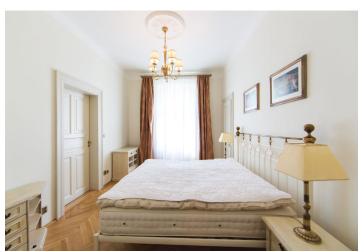

## Rented

Boasting a wonderful location on the edge of the Petřín Hill, this fully renovated, fully furnished, generous 1-BEDROOM 2-BATHROOM APARTMENT is situated on the second floor of a traditional residential building with no lift. Centrally located right under the Petřín Hill Park, near the Petřín funicular railway, with great transportation connections, just minutes to the Old Town, Kampa Park and Charles Bridge, and a few more to the Prague Castle. A few tram stops to Nový Smíchov commercial center.

The interior features one bedroom with an adjacent storage room and beautiful park views, a comfortable living room, a walk-through dining room / library, a fully fitted kitchen, a large fitted walk-in closet, shower room with toilet, bathroom with a free standing bath, a separate toilet with bidet shower, and a spacious entrance hall.

Preserved original details, high ceilings, stucco ornaments, large windows, hardwood floors, tiles, built-in storage, two working traditional ceramic stoves, gas boiler, washing machine, dishwasher, microwave ovens, two TV sets, cellar. Service charges and water approx. CZK 1500 per month. Gas and electricity will be transferred to the tenant.