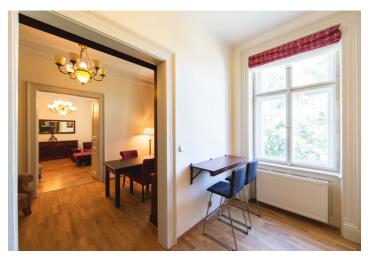

The interior features one bedroom with an adjacent storage room and beautiful park views, a comfortable living room, a walk-through dining room / library, a fully fitted kitchen, a large fitted walk-in closet, shower room with toilet, bathroom with a free standing bath, a separate toilet with bidet shower, and a spacious entrance hall.

Preserved original details, high ceilings, stucco ornaments, large windows, hardwood floors, tiles, built-in storage, two working traditional ceramic stoves, gas boiler, washing machine, dishwasher, microwave ovens, two TV sets, cellar. Service charges and water approx. CZK 1500 per month. Gas and electricity will be transferred to the tenant.