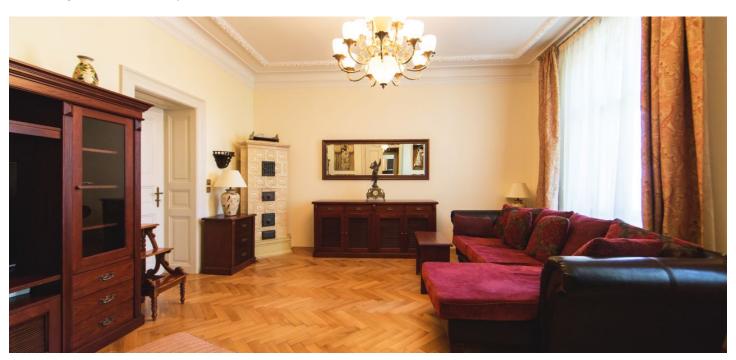

The interior features one bedroom with an adjacent storage room and beautiful park views, a comfortable living room, a walk-through dining room / library, a fully fitted kitchen, a large fitted walk-in closet, shower room with toilet, bathroom with a free standing bath, a separate toilet with bidet shower, and a spacious entrance hall.

Preserved original details, high ceilings, stucco ornaments, large windows, hardwood floors, tiles, built-in storage, two working traditional ceramic stoves, gas boiler, washing machine, dishwasher, microwave ovens, two TV sets, cellar. Service charges and water approx. CZK 1500 per month. Gas and electricity will be transferred to the tenant.