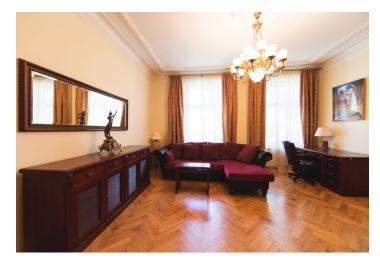

The interior features one bedroom with an adjacent storage room and beautiful park views, a comfortable living room, a walk-through dining room / library, a fully fitted kitchen, a large fitted walk-in closet, shower room with toilet, bathroom with a free standing bath, a separate toilet with bidet shower, and a spacious entrance hall.

Preserved original details, high ceilings, stucco ornaments, large windows, hardwood floors, tiles, built-in storage, two working traditional ceramic stoves, gas boiler, washing machine, dishwasher, microwave ovens, two TV sets, cellar. Service charges and water approx. CZK 1500 per month. Gas and electricity will be transferred to the tenant.