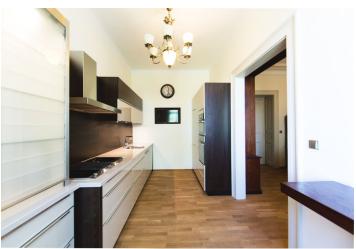

The interior features one bedroom with an adjacent storage room and beautiful park views, a comfortable living room, a walk-through dining room / library, a fully fitted kitchen, a large fitted walk-in closet, shower room with toilet, bathroom with a free standing bath, a separate toilet with bidet shower, and a spacious entrance hall.

Preserved original details, high ceilings, stucco ornaments, large windows, hardwood floors, tiles, built-in storage, two working traditional ceramic stoves, gas boiler, washing machine, dishwasher, microwave ovens, two TV sets, cellar. Service charges and water approx. CZK 1500 per month. Gas and electricity will be transferred to the tenant.