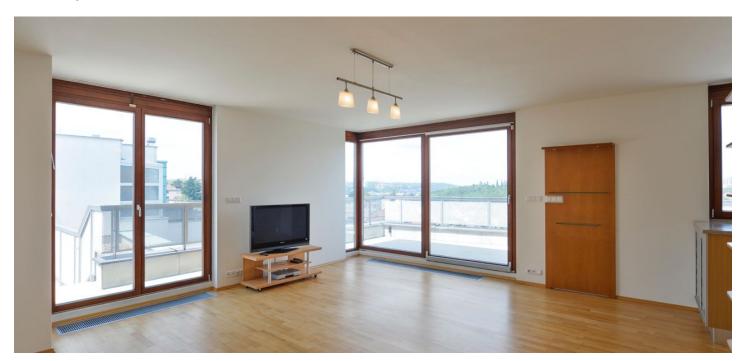

\* Area of the unit according to the Civil Code. The area consists of the sum total area of the entire unit bounded by perimeter walls.

Boasting a 120 m² roof terrace and far reaching green views, this air-conditioned 3-bedroom 2-bathroom flat is on the third top floor of a gated residence with lift and surrounded by greenery. Located on a quiet street in an attractive residential area of Braník, Prague 4, in a sought after area within easy reach of full amenities and with quick access to the city center. Set near the Vltava embankment, Podolí swimming pool, Žluté lázně outdoor spa and the Branické skály natural monument with a lookout point. Nearest metro stations: Budějovická and Pankrác.

The interior features a living room with a fully fitted open kitchen and access to the **huge roof terrace**, three bedrooms also with terrace access, an ensuite bathroom (bathtub, bidet, toilet), a family bathroom (walk-in shower), a separate toilet, a **walk-in closet**, and an entrance hall with a wardrobe.

**Parquet floors**, tiles, security entry door, oversized windows, external blinds, Miele kitchen appliances, dishwasher, microwave oven, video entry phone, alarm that can be connected to a monitoring security station, **cellar**. A **garage parking** space is included. Deposit for common building charges, water and heating: approx. CZK 5000 per month. Electricity is billed separately. Available from May 2021.