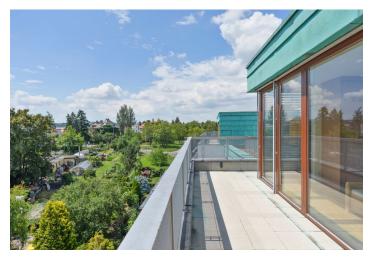

\* Area of the unit according to the Civil Code. The area consists of the sum total area of the entire unit bounded by perimeter walls.

Boasting a 120 m² roof terrace and far reaching green views, this air-conditioned 3-bedroom 2-bathroom flat is on the third top floor of a gated residence with lift and surrounded by greenery. Located on a quiet street in an attractive residential area of Braník, Prague 4, in a sought after area within easy reach of full amenities and with quick access to the city center. Set near the Vltava embankment, Podolí swimming pool, Žluté lázně outdoor spa and the Branické skály natural monument with a lookout point. Nearest metro stations: Budějovická and Pankrác.

The interior features a living room with a fully fitted open kitchen and access to the **huge roof terrace**, three bedrooms also with terrace access, an ensuite bathroom (bathtub, bidet, toilet), a family bathroom (walk-in shower), a separate toilet, a **walk-in closet**, and an entrance hall with a wardrobe.