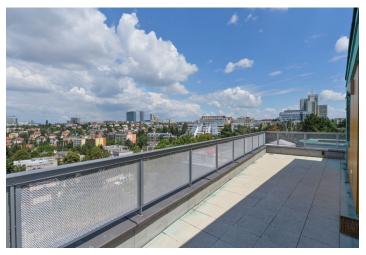

\* Area of the unit according to the Civil Code. The area consists of the sum total area of the entire unit bounded by perimeter walls.

Boasting a 120 m² roof terrace and far reaching green views, this air-conditioned 3-bedroom 2-bathroom flat is on the third top floor of a gated residence with lift and surrounded by greenery. Located on a quiet street in an attractive residential area of Braník, Prague 4, in a sought after area within easy reach of full amenities and with quick access to the city center. Set near the Vltava embankment, Podolí swimming pool, Žluté lázně outdoor spa and the Branické skály natural monument with a lookout point. Nearest metro stations: Budějovická and Pankrác.

The interior features a living room with a fully fitted open kitchen and access to the **huge roof terrace**, three bedrooms also with terrace access, an ensuite bathroom (bathtub, bidet, toilet), a family bathroom (walk-in shower), a separate toilet, a **walk-in closet**, and an entrance hall with a wardrobe.