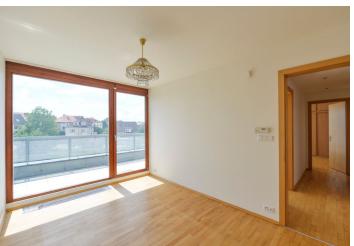

The interior features a living room with a fully fitted open kitchen and access to the **huge roof terrace**, three bedrooms also with terrace access, an ensuite bathroom (bathtub, bidet, toilet), a family bathroom (walk-in shower), a separate toilet, a **walk-in closet**, and an entrance hall with a wardrobe.

**Parquet floors**, tiles, security entry door, oversized windows, external blinds, Miele kitchen appliances, dishwasher, microwave oven, video entry phone, alarm that can be connected to a monitoring security station, **cellar**. A **garage parking** space is included. Deposit for common building charges, water and heating: approx. CZK 5000 per month. Electricity is billed separately. Available from May 2021.