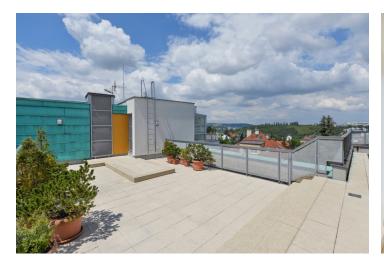

\* Area of the unit according to the Civil Code. The area consists of the sum total area of the entire unit bounded by perimeter walls.

Boasting a 120 m² roof terrace and far reaching green views, this air-conditioned 3-bedroom 2-bathroom flat is on the third top floor of a gated residence with lift and surrounded by greenery. Located on a quiet street in an attractive residential area of Braník, Prague 4, in a sought after area within easy reach of full amenities and with quick access to the city center. Set near the Vltava embankment, Podolí swimming pool, Žluté lázně outdoor spa and the Branické skály natural monument with a lookout point. Nearest metro stations: Budějovická and Pankrác.

The interior features a living room with a fully fitted open kitchen and access to the **huge roof terrace**, three bedrooms also with terrace access, an ensuite bathroom (bathtub, bidet, toilet), a family bathroom (walk-in shower), a separate toilet, a **walk-in closet**, and an entrance hall with a wardrobe.