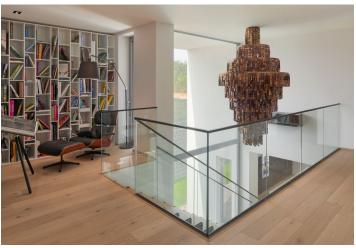

The layout of the ground floor consists of a large living area with an open kitchen and access to a covered terrace (32 m²) and to the pool. There is also a guest room with an ensuite bathroom. There is a bright gallery upstairs, and 4 bedrooms (1 with ensuite bathroom), 2 of them have access to the **terrace with a jacuzzi**. The basement includes a home cinema, a billiard room, and a utility room.

The interior includes **top-class equipment**, **air-conditioning**, large-format aluminium windows with insulated triple glazing and outdoor blinds, floating wooden floors and heated large-format tiles, **wood fireplace**, designer sanitaryware, **Gaggenau** kitchen appliances, custom-made security doors, **Inels3 intelligent home system** with mobile control, HEOS audio system (17 audio zones), and professional data network. A **heat pump** and electric boiler provide heating. The **recuperation** provides clean air. There is a **camera system** with a connection to a security service and alarm. On the fully-landscaped garden with fully **automatic irrigation from the well** stands a garden house (25 m²) with a bar counter. The 4x11m automatic swimming pool has built-in counterflow. The purchase price includes **2 indoor parking spaces**, a **double garage** and parking on the land for 4 cars.