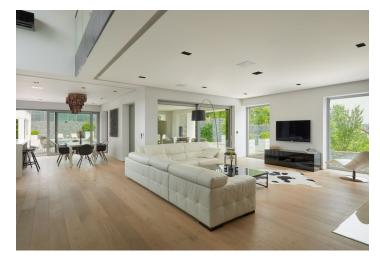

The layout of the ground floor consists of a large living area with an open kitchen and access to a covered terrace (32 m²) and to the pool. There is also a guest room with an ensuite bathroom. There is a bright gallery upstairs, and 4 bedrooms (1 with ensuite bathroom), 2 of them have access to the **terrace with a jacuzzi**. The basement includes a home cinema, a billiard room, and a utility room.

The interior includes **top-class equipment**, **air-conditioning**, large-format aluminium windows with insulated triple glazing and outdoor blinds, floating wooden floors and heated large-format tiles, **wood fireplace**, designer sanitaryware, **Gaggenau** kitchen appliances, custom-made security doors, **Inels3 intelligent home system** with mobile control, HEOS audio system (17 audio zones), and professional data network. A **heat pump** and electric boiler provide heating. The **recuperation** provides clean air. There is a **camera system** with a connection to a security service and alarm. On the fully-landscaped garden with fully **automatic irrigation from the well** stands a garden house (25 m²) with a bar counter. The 4x11m automatic swimming pool has built-in counterflow. The purchase price includes **2 indoor parking spaces**, a **double garage** and parking on the land for 4 cars.