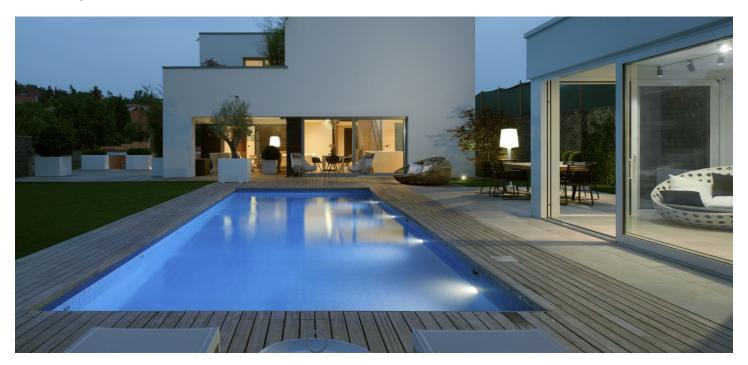

## Ask for price

This modern and spacious luxury villa boasts central air-conditioning, heat recovery ventilation, an outdoor swimming pool, a home cinema and more. The house is situated on a quiet street near the entrance to the Divoká Šárka nature reserve.

The interior includes **top-class equipment**, **air-conditioning**, large-format aluminium windows with insulated triple glazing and outdoor blinds, floating wooden floors and heated large-format tiles, **wood fireplace**, designer sanitaryware, **Gaggenau** kitchen appliances, custom-made security doors, **Inels3 intelligent home system** with mobile control, HEOS audio system (17 audio zones), and professional data network. A **heat pump** and electric boiler provide heating. The **recuperation** provides clean air. There is a **camera system** with a connection to a security service and alarm. On the fully-landscaped garden with fully **automatic irrigation from the well** stands a garden house (25 m²) with a bar counter. The 4x11m automatic swimming pool has built-in counterflow. The purchase price includes **2 indoor parking spaces**, a **double garage** and parking on the land for 4 cars.