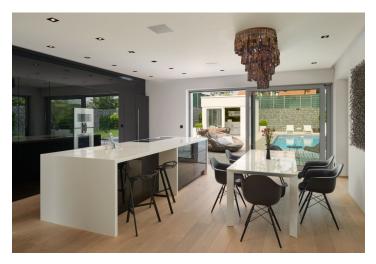

The layout of the ground floor consists of a large living area with an open kitchen and access to a covered terrace (32 m²) and to the pool. There is also a guest room with an ensuite bathroom. There is a bright gallery upstairs, and 4 bedrooms (1 with ensuite bathroom), 2 of them have access to the **terrace with a jacuzzi**. The basement includes a home cinema, a billiard room, and a utility room.

The interior includes **top-class equipment**, **air-conditioning**, large-format aluminium windows with insulated triple glazing and outdoor blinds, floating wooden floors and heated large-format tiles, **wood fireplace**, designer sanitaryware, **Gaggenau** kitchen appliances, custom-made security doors, **Inels3 intelligent home system** with mobile control, HEOS audio system (17 audio zones), and professional data network. A **heat pump** and electric boiler provide heating. The **recuperation** provides clean air. There is a **camera system** with a connection to a security service and alarm. On the fully-landscaped garden with fully **automatic irrigation from the well** stands a garden house (25 m²) with a bar counter. The 4x11m automatic swimming pool has built-in counterflow. The purchase price includes **2 indoor parking spaces**, a **double garage** and parking on the land for 4 cars.