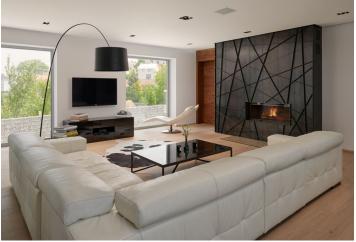

The interior includes **top-class equipment**, **air-conditioning**, large-format aluminium windows with insulated triple glazing and outdoor blinds, floating wooden floors and heated large-format tiles, **wood fireplace**, designer sanitaryware, **Gaggenau** kitchen appliances, custom-made security doors, **Inels3 intelligent home system** with mobile control, HEOS audio system (17 audio zones), and professional data network. A **heat pump** and electric boiler provide heating. The **recuperation** provides clean air. There is a **camera system** with a connection to a security service and alarm. On the fully-landscaped garden with fully **automatic irrigation from the well** stands a garden house (25 m²) with a bar counter. The 4x11m automatic swimming pool has built-in counterflow. The purchase price includes **2 indoor parking spaces**, a **double garage** and parking on the land for 4 cars.