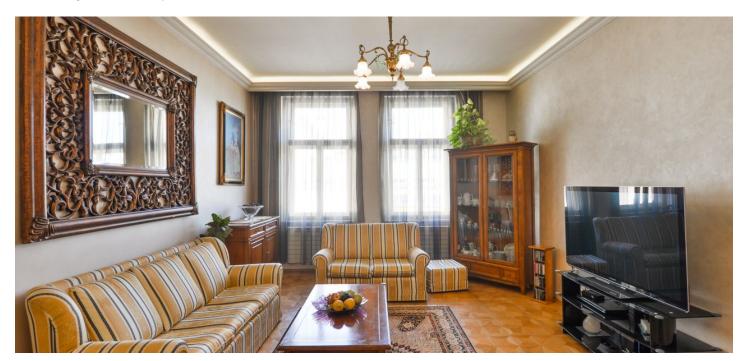

The interior includes living room with a gas **fireplace**, a fully fitted kitchen with dining area and **balcony** facing the garden, two bedrooms - one also with a fitted walk-in closet, bathroom (bathtub, toilet, bidet), **walk-in closet**, utility room, and a spacious central entrance hall.

Preserved original details, security entry door, **solid wood parquet floors**, heated tiles, gas boiler, washer, dryer, dishwasher, induction cooktop, American type fridge, microwave oven, TV, alarm, video entry phone, camera system. Can be unfurnished. Service charges and deposit for utilities are billed separately. Available from July 1, 2018 (or earlier).