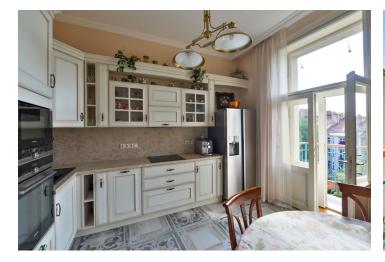

The interior includes living room with a gas **fireplace**, a fully fitted kitchen with dining area and **balcony** facing the garden, two bedrooms - one also with a fitted walk-in closet, bathroom (bathtub, toilet, bidet), **walk-in closet**, utility room, and a spacious central entrance hall.

Preserved original details, security entry door, **solid wood parquet floors**, heated tiles, gas boiler, washer, dryer, dishwasher, induction cooktop, American type fridge, microwave oven, TV, alarm, video entry phone, camera system. Can be unfurnished. Service charges and deposit for utilities are billed separately. Available from July 1, 2018 (or earlier).