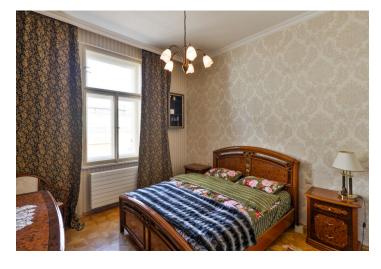

The interior includes living room with a gas **fireplace**, a fully fitted kitchen with dining area and **balcony** facing the garden, two bedrooms - one also with a fitted walk-in closet, bathroom (bathtub, toilet, bidet), **walk-in closet**, utility room, and a spacious central entrance hall.

Preserved original details, security entry door, **solid wood parquet floors**, heated tiles, gas boiler, washer, dryer, dishwasher, induction cooktop, American type fridge, microwave oven, TV, alarm, video entry phone, camera system. Can be unfurnished. Service charges and deposit for utilities are billed separately. Available from July 1, 2018 (or earlier).