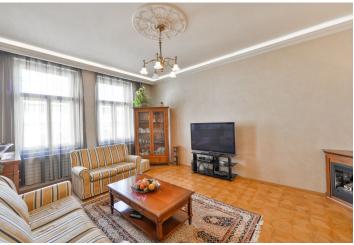

## Rented

This is a fully refurbished and furnished 2-bedroom flat with a balcony and views of a lovely shared landscaped courtyard garden on one side, and views of the dramatic theatre "Vinohradské Divadlo" on the other. Situated on the fourth floor of a completely renovated Art Nouveau building with a new lift, just across the road from Náměstí Míru metro and trams, within walking distance of the city center, and the Havlíčkovy and Riegrovy Sady Parks. Full amenities available in the immediate neighborhood.

The interior includes living room with a gas **fireplace**, a fully fitted kitchen with dining area and **balcony** facing the garden, two bedrooms - one also with a fitted walk-in closet, bathroom (bathtub, toilet, bidet), **walk-in closet**, utility room, and a spacious central entrance hall.

Preserved original details, security entry door, **solid wood parquet floors**, heated tiles, gas boiler, washer, dryer, dishwasher, induction cooktop, American type fridge, microwave oven, TV, alarm, video entry phone, camera system. Can be unfurnished. Service charges and deposit for utilities are billed separately. Available from July 1, 2018 (or earlier).