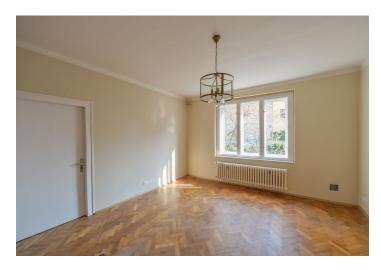

The interior includes a walk-through living room, a fully fitted eat-in kitchen, two bedrooms, a **study** (or walk-in closet), a bathroom (bathtub, sink, toilet), and a spacious entrance hall.

Preserved original details, large windows, hardwood floors, terazzo floor, tiles. Garage parking is available at CZK 1500 per month. Service charges and utilities: approx. CZK 3 000 per month. Electricty is billed separately. Available from July 2021.