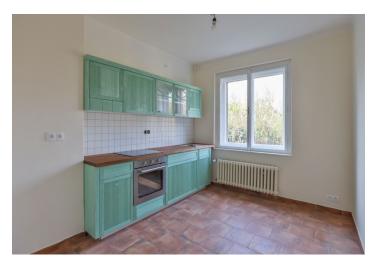

The interior includes a walk-through living room, a fully fitted eat-in kitchen, two bedrooms, a **study** (or walk-in closet), a bathroom (bathtub, sink, toilet), and a spacious entrance hall.

Preserved original details, large windows, hardwood floors, terazzo floor, tiles. Garage parking is available at CZK 1500 per month. Service charges and utilities: approx. CZK 3 000 per month. Electricty is billed separately. Available from July 2021.