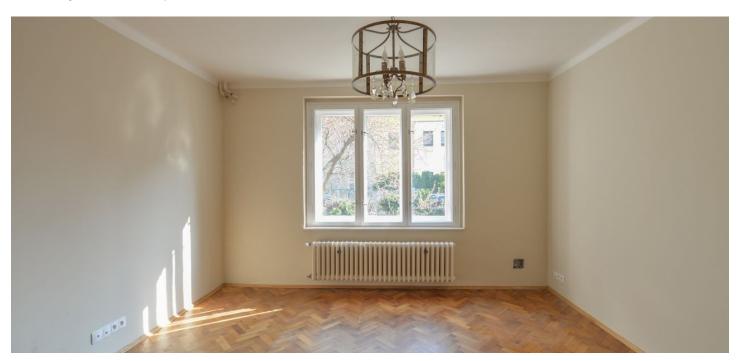

The interior includes a walk-through living room, a fully fitted eat-in kitchen, two bedrooms, a **study** (or walk-in closet), a bathroom (bathtub, sink, toilet), and a spacious entrance hall.

Preserved original details, large windows, hardwood floors, terazzo floor, tiles. Garage parking is available at CZK 1500 per month. Service charges and utilities: approx. CZK 3 000 per month. Electricty is billed separately. Available from July 2021.