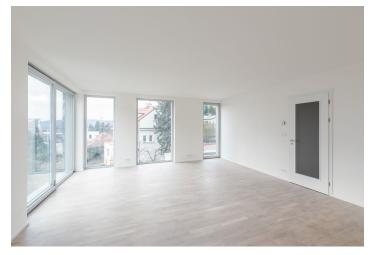

Sold

The layout of the apartment on the 4th floor features a generous southwest-facing living space with an open plan kitchen and dining room, 2 bedrooms, 2 bathrooms, and a hall.

The interior will include triple glazed **floor-to-ceiling wooden windows**, bathrooms with large-format tiles, Durstone mosaic tiles, Hüppe, Laufen, and Grohe sanitary ware, **underfloor heating**, Sapeli interior doors, and security entrance doors. **Currently, the client can select the fittings and applicances, and customize the layout.** A parking space with a cellar is available at an additional cost.