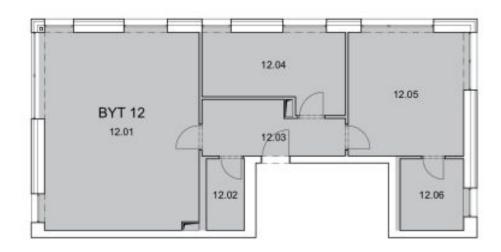

Sold

The layout of the apartment on the 4th floor features a generous southwest-facing living space with an open plan kitchen and dining room, 2 bedrooms, 2 bathrooms, and a hall.

The interior will include triple glazed **floor-to-ceiling wooden windows**, bathrooms with large-format tiles, Durstone mosaic tiles, Hüppe, Laufen, and Grohe sanitary ware, **underfloor heating**, Sapeli interior doors, and security entrance doors. **Currently, the client can select the fittings and applicances, and customize the layout.** A parking space with a cellar is available at an additional cost.

## Apartment Two-bedroom (3+kk)

85 m², Prague 4, Hodkovičky, Na Lysinách

| M.Č.  | POPIS                     | PLOCHA<br>[m²] |
|-------|---------------------------|----------------|
|       | BYT č. 12                 |                |
| 12.01 | Obývací pokoj + kk        | 37.69          |
| 12.02 | Koupelna                  | 3.32           |
| 12:00 | Chodba                    | 8.36           |
| 12.04 | Pokoj                     | 12.71          |
| 12.05 | Lainice                   | 17.64          |
| 12.06 | Koupelna                  | 5,53           |
|       | CELKOVÁ PLOCHA MISTNOSTI  | 85.25          |
|       | CELÝ BYT OLE NV 366/ 2013 | 88.59          |