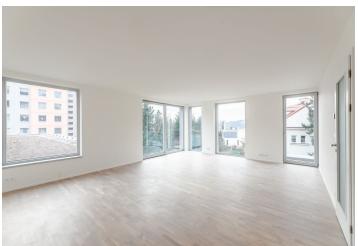

Sold

The layout of the apartment on the 4th floor features a generous southwest-facing living space with an open plan kitchen and dining room, 2 bedrooms, 2 bathrooms, and a hall.

The interior will include triple glazed **floor-to-ceiling wooden windows**, bathrooms with large-format tiles, Durstone mosaic tiles, Hüppe, Laufen, and Grohe sanitary ware, **underfloor heating**, Sapeli interior doors, and security entrance doors. **Currently, the client can select the fittings and applicances, and customize the layout.** A parking space with a cellar is available at an additional cost.