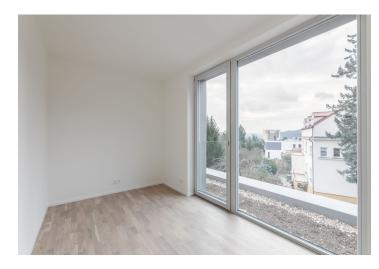

Sold

The layout of the apartment on the 4th floor features a generous southwest-facing living space with an open plan kitchen and dining room, 2 bedrooms, 2 bathrooms, and a hall.

The interior will include triple glazed **floor-to-ceiling wooden windows**, bathrooms with large-format tiles, Durstone mosaic tiles, Hüppe, Laufen, and Grohe sanitary ware, **underfloor heating**, Sapeli interior doors, and security entrance doors. **Currently, the client can select the fittings and applicances, and customize the layout.** A parking space with a cellar is available at an additional cost.