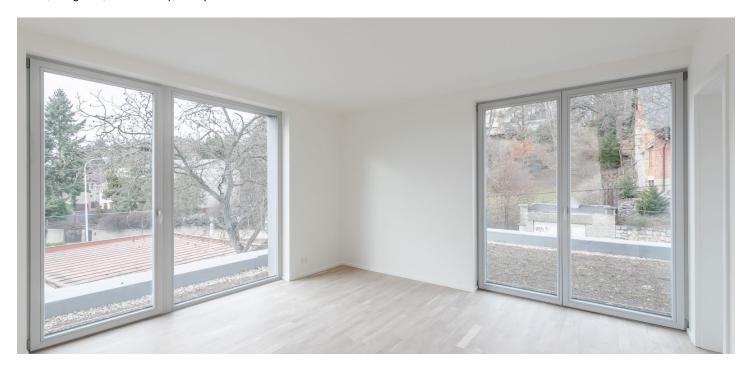

Sold

The layout of the apartment on the 4th floor features a generous southwest-facing living space with an open plan kitchen and dining room, 2 bedrooms, 2 bathrooms, and a hall.

The interior will include triple glazed **floor-to-ceiling wooden windows**, bathrooms with large-format tiles, Durstone mosaic tiles, Hüppe, Laufen, and Grohe sanitary ware, **underfloor heating**, Sapeli interior doors, and security entrance doors. **Currently, the client can select the fittings and applicances, and customize the layout.** A parking space with a cellar is available at an additional cost.