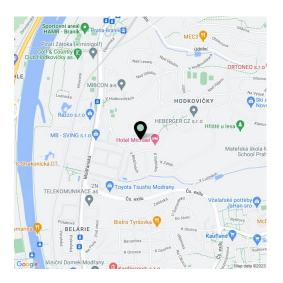

The villa is located in a quiet area of Prague, surrounded by dense greenery. A popular cycling trail along the VItava River is close-by. Other fitness opportunities include a nearby sports center and a golf club. A large shopping center is within short driving distance. From the tram stop just a few minutes' walk from the villa it is a 20-minute ride to Wenceslas Square. A bus stop and the Prague Braník train station with fast and direct connections to the Main Railway Station can easily be reached on foot. The Barrandov Bridge and the Prague Ring Road are easily accessible by car.