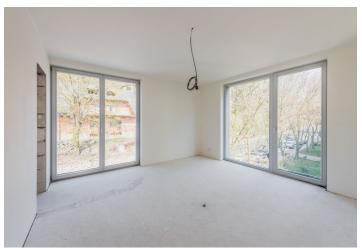

The layout of the apartment on the 3rd floor features a generous southeastfacing living space with an open plan kitchen and dining room, 2 bedrooms, 2 bathrooms, and a hall.

The interior will include triple glazed floor-to-ceiling wooden windows, bathrooms with large-format tiles, Durstone mosaic tiles, Hüppe, Laufen, and Grohe sanitary ware, underfloor heating, Sapeli interior doors, and security entrance doors. Currently, the client can select the fittings and appliances, and customize the layout. A parking space with a cellar is available at an additional cost.