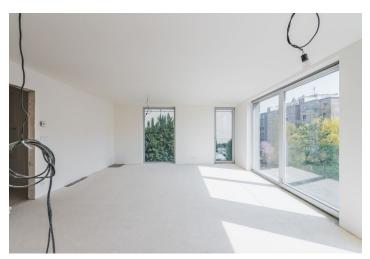

The layout of the apartment on the 3rd floor features a generous southeastfacing living space with an open plan kitchen and dining room, 2 bedrooms, 2 bathrooms, and a hall.

The interior will include triple glazed floor-to-ceiling wooden windows, bathrooms with large-format tiles, Durstone mosaic tiles, Hüppe, Laufen, and Grohe sanitary ware, underfloor heating, Sapeli interior doors, and security entrance doors. Currently, the client can select the fittings and appliances, and customize the layout. A parking space with a cellar is available at an additional cost.