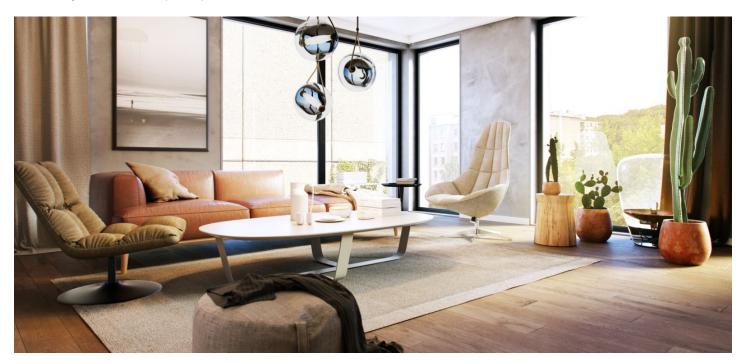

\* Area of the unit according to the Civil Code. The area consists of the sum total area of the entire unit bounded by perimeter walls.

Newly built airy and bright apartment with a minimalist interior design, part of the Vila Hodkovičky boutique project, situated in a quiet residential area with a pleasant atmosphere. The project is after final approval.

The layout of the apartment on the 3rd floor features a generous southeastfacing living space with an open plan kitchen and dining room, 2 bedrooms, 2 bathrooms, and a hall.

The interior will include triple glazed floor-to-ceiling wooden windows, bathrooms with large-format tiles, Durstone mosaic tiles, Hüppe, Laufen, and Grohe sanitary ware, underfloor heating, Sapeli interior doors, and security entrance doors. Currently, the client can select the fittings and appliances, and customize the layout. A parking space with a cellar is available at an additional cost.