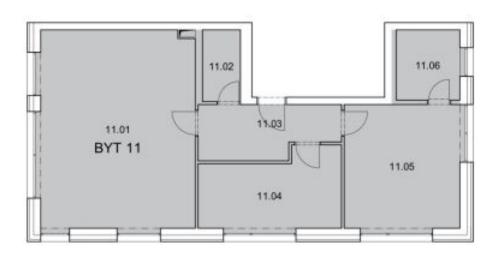

## Apartment Two-bedroom (3+kk)

Sold

86 m², Prague 4, Hodkovičky, Na Lysinách

| M.Č.  | POPIS                     | PLOCHA<br>[m²] |
|-------|---------------------------|----------------|
|       | BYT č. 11                 |                |
| 11.01 | Obývací pokoj + kk        | 37.84          |
| 11.02 | Koupelna                  | 3.33           |
| 11.00 | Chodba                    | 8.57           |
| 11.04 | Pokoj                     | 12.74          |
| 11.05 | Latrice                   | 17.99          |
| 11.06 | Koupelna                  | 5.47           |
|       | CELKOVÁ PLOCHA MISTNOSTI  | 85.92          |
|       | CELÝ BYT OLE NV 366/ 2013 | 88.81          |