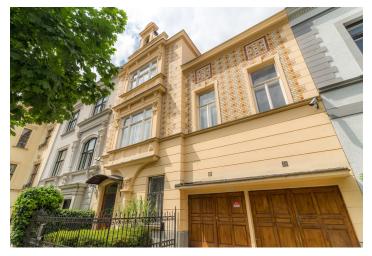

This building boasts attractive office space on Jiráskova Street in Brno. The 3-story building with a double garage and a garden house offers a total of 430 square meters of usable area.

The ground floor of the main building provides a meeting room, a kitchen, bathroom facilities, a dressing room, a room with a fireplace and a garage for 2 cars.

## Location:

Located on a quiet street close to the center with good connections to the city ring road. A public transport stop is in close proximity.