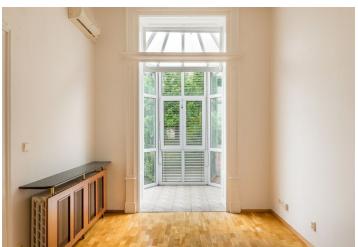

On the 2nd and 3rd floors, the building offers 8 offices, an office with its own facilities, a kitchenette, a secretariat, a winter garden, and a server room. Each floor has facilities and a kitchenette.

In the mezzanine there is access to a garden of 400 square meters, where there is a garden house with a meeting room, a kitchenette and facilities. There is outdoor seating and a grill by the garden house.