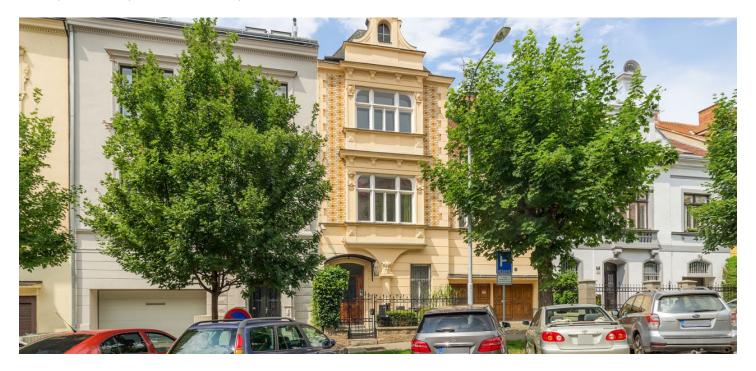

This building boasts attractive office space on Jiráskova Street in Brno. The 3-story building with a double garage and a garden house offers a total of 430 square meters of usable area.

The ground floor of the main building provides a meeting room, a kitchen, bathroom facilities, a dressing room, a room with a fireplace and a garage for 2 cars.

On the 2nd and 3rd floors, the building offers 8 offices, an office with its own facilities, a kitchenette, a secretariat, a winter garden, and a server room. Each floor has facilities and a kitchenette.

In the mezzanine there is access to a garden of 400 square meters, where there is a garden house with a meeting room, a kitchenette and facilities. There is outdoor seating and a grill by the garden house.

## Location:

Located on a quiet street close to the center with good connections to the city ring road. A public transport stop is in close proximity.