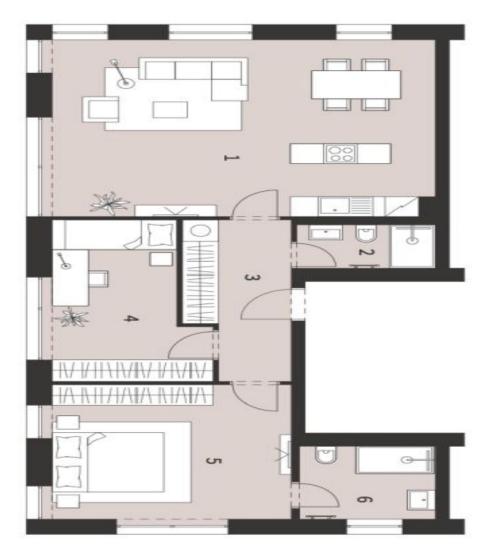

The layout of the apartment on the 2nd floor features a generous southeastfacing living space with an open plan kitchen and dining room, 2 bedrooms, 2 bathrooms, and a hall.

The interior will include triple glazed **floor-to-ceiling wooden windows**, bathrooms with large-format tiles, Durstone mosaic tiles, Hüppe, Laufen, and Grohe sanitary ware, **underfloor heating**, Sapeli interior doors, and security entrance doors. **Currently, the client can select the fittings and appliances, and customize the layout.** The apartment comes with a cellar unit and there is a practical washroom for bicycles and dogs in the building. A parking space is available at an additional cost.