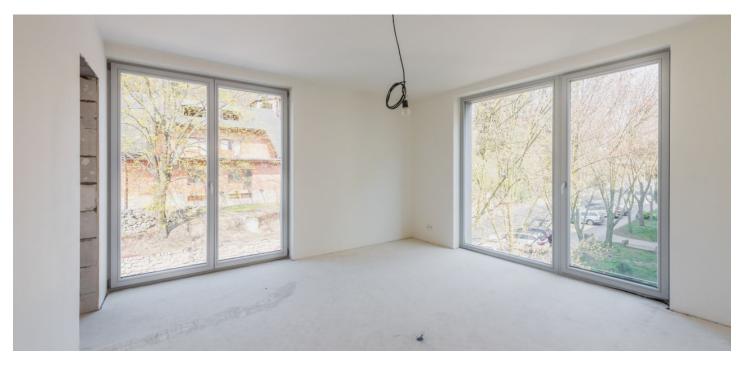

\* Area of the unit according to the Civil Code. The area consists of the sum total area of the entire unit bounded by perimeter walls.

Newly built airy and bright apartment with a minimalist interior design, part of the Vila Hodkovičky boutique project, situated in a quiet residential area with a pleasant atmosphere. Completion scheduled for April 2019.

The layout of the apartment on the 2nd floor features a generous southeastfacing living space with an open plan kitchen and dining room, 2 bedrooms, 2 bathrooms, and a hall.

The interior will include triple glazed **floor-to-ceiling wooden windows**, bathrooms with large-format tiles, Durstone mosaic tiles, Hüppe, Laufen, and Grohe sanitary ware, **underfloor heating**, Sapeli interior doors, and security entrance doors. **Currently, the client can select the fittings and appliances, and customize the layout.** The apartment comes with a cellar unit and there is a practical washroom for bicycles and dogs in the building. A parking space is available at an additional cost.