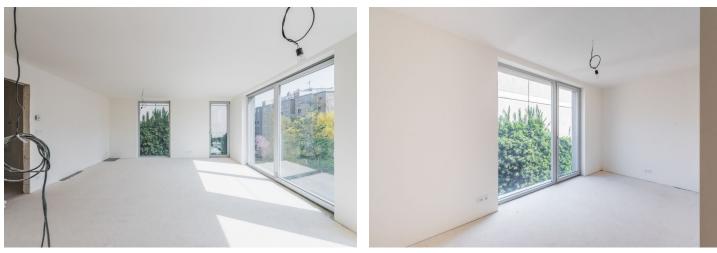

The layout of the apartment on the 2nd floor features a generous southeastfacing living space with an open plan kitchen and dining room, 2 bedrooms, 2 bathrooms, and a hall.

The interior will include triple glazed **floor-to-ceiling wooden windows**, bathrooms with large-format tiles, Durstone mosaic tiles, Hüppe, Laufen, and Grohe sanitary ware, **underfloor heating**, Sapeli interior doors, and security entrance doors. **Currently, the client can select the fittings and appliances, and customize the layout.** The apartment comes with a cellar unit and there is a practical washroom for bicycles and dogs in the building. A parking space is available at an additional cost.

The villa is located in a quiet area of Prague, surrounded by dense greenery. A popular **cycling trail** along the Vltava River is close-by. Other fitness opportunities include a nearby sports center and a **golf club**. A large shopping center is within short driving distance. From the tram stop just a few minutes' walk from the villa it is a **20-minute ride to Wenceslas Square**. A bus stop and the Prague Braník train station with fast and direct connections to the **Main Railway Station** can easily be reached on foot. The Barrandov Bridge and the Prague Ring Road are easily accessible by car.