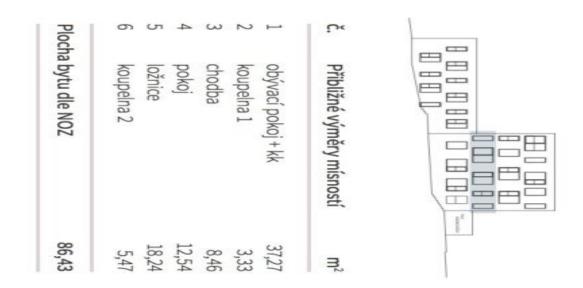

## Apartment Two-bedroom (3+kk)

85 m², Prague 4, Hodkovičky, Na Lysinách

| Total area       | 85 m²   |
|------------------|---------|
| Parking          | 450 000 |
| Cellar           | Yes     |
| PENB             | В       |
| Reference number | 29598   |

Useable area 85.3 m².

More information about the project: www.vilahodkovicky.cz

Svoboda & Williams s.r.o. info@svoboda-williams.com www.svoboda-williams.com Prague +420 257 328 281 +420 724 551 238 Brno +420 543 250 711 +420 724 551 238 **Bratislava** +421 948 939 938 **PDF created** 13. 03. 2025, 10:39