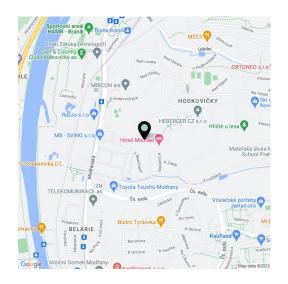

The villa is located in a quiet area of Prague, surrounded by dense greenery. A popular **cycling trail** along the Vltava River is close-by. Other fitness opportunities include a nearby sports center and a **golf club**. A large shopping center is within short driving distance. From the tram stop just a few minutes' walk from the villa it is a **20-minute ride to Wenceslas Square**. A bus stop and the Prague Braník train station with fast and direct connections to the **Main Railway Station** can easily be reached on foot. The Barrandov Bridge and the Prague Ring Road are easily accessible by car.