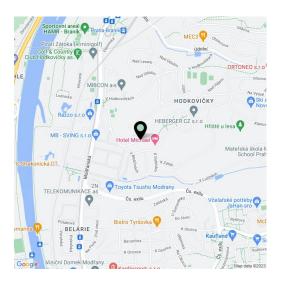

The villa is located in a quiet area of Prague, surrounded by dense greenery. A popular **cycling trail** along the Vltava River is close-by. Other fitness opportunities include a nearby sports center and a **golf club**. A large shopping center is within short driving distance. From the tram stop just a few minutes' walk from the villa it is a **20-minute ride to Wenceslas Square**. A bus stop and the Prague Braník train station with fast and direct connections to the **Main Railway Station** can easily be reached on foot. The Barrandov Bridge and the Prague Ring Road are easily accessible by car.