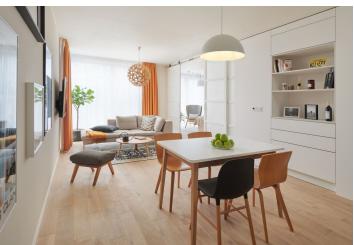

Sold

The layout of the apartment on the 1st floor features a generous southwest-facing living space with an open plan kitchen, the possibility of creating a bedroom, a study, a bathroom, a hall, and a utility room.

The interior will include triple glazed floor-to-ceiling wooden windows, bathrooms with large-format tiles, Durstone mosaic tiles, Hüppe, Laufen, and Grohe sanitary ware, underfloor heating, Sapeli interior doors, and security entrance doors. Currently, the client can select fittings and applicance, and customize the layout. The apartment comes with a cellar unit and there is a practical washroom for bicycles and dogs in the building. The price of the apartment includes a kitchen, built-in wardrobes, lights, and curtains. A parking space is available at an additional cost.