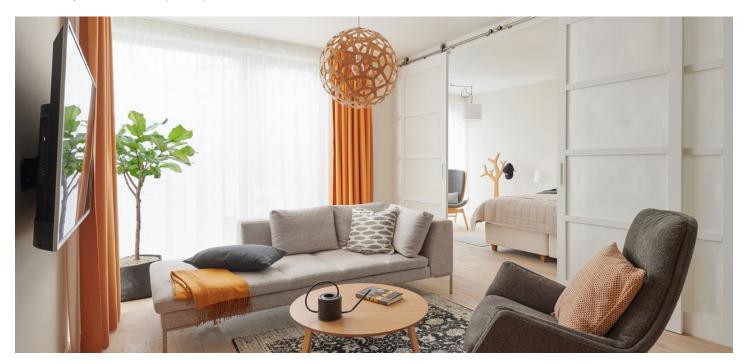

Sold

The layout of the apartment on the 1st floor features a generous southwest-facing living space with an open plan kitchen, the possibility of creating a bedroom, a study, a bathroom, a hall, and a utility room.

The interior will include triple glazed floor-to-ceiling wooden windows, bathrooms with large-format tiles, Durstone mosaic tiles, Hüppe, Laufen, and Grohe sanitary ware, underfloor heating, Sapeli interior doors, and security entrance doors. Currently, the client can select fittings and applicance, and customize the layout. The apartment comes with a cellar unit and there is a practical washroom for bicycles and dogs in the building. The price of the apartment includes a kitchen, built-in wardrobes, lights, and curtains. A parking space is available at an additional cost.