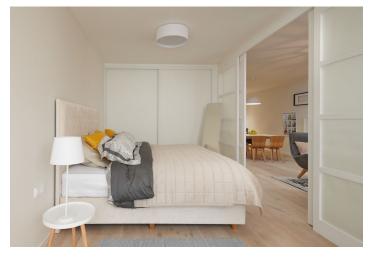

Sold

The layout of the apartment on the 1st floor features a generous southwest-facing living space with an open plan kitchen, the possibility of creating a bedroom, a study, a bathroom, a hall, and a utility room.

The interior will include triple glazed floor-to-ceiling wooden windows, bathrooms with large-format tiles, Durstone mosaic tiles, Hüppe, Laufen, and Grohe sanitary ware, underfloor heating, Sapeli interior doors, and security entrance doors. Currently, the client can select fittings and applicance, and customize the layout. The apartment comes with a cellar unit and there is a practical washroom for bicycles and dogs in the building. The price of the apartment includes a kitchen, built-in wardrobes, lights, and curtains. A parking space is available at an additional cost.