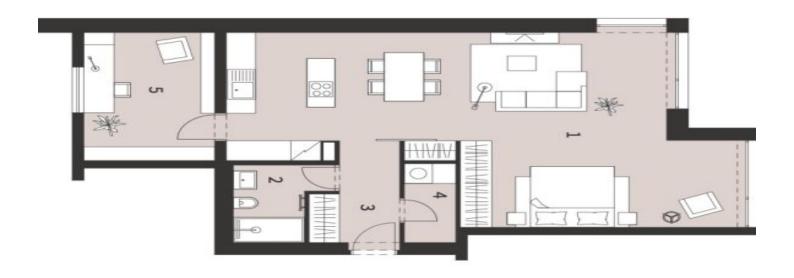

Sold

The layout of the apartment on the 1st floor features a generous southwest-facing living space with an open plan kitchen, the possibility of creating a bedroom, a study, a bathroom, a hall, and a utility room.

Usable area 80.26 m².

More information about the project: www.vilahodkovicky.cz.