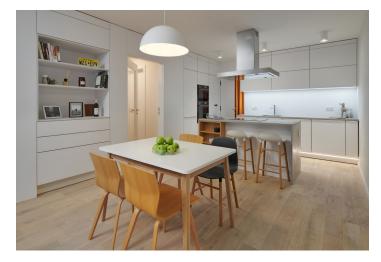

Sold

The layout of the apartment on the 1st floor features a generous southwest-facing living space with an open plan kitchen, the possibility of creating a bedroom, a study, a bathroom, a hall, and a utility room.

The interior will include triple glazed floor-to-ceiling wooden windows, bathrooms with large-format tiles, Durstone mosaic tiles, Hüppe, Laufen, and Grohe sanitary ware, underfloor heating, Sapeli interior doors, and security entrance doors. Currently, the client can select fittings and applicance, and customize the layout. The apartment comes with a cellar unit and there is a practical washroom for bicycles and dogs in the building. The price of the apartment includes a kitchen, built-in wardrobes, lights, and curtains. A parking space is available at an additional cost.