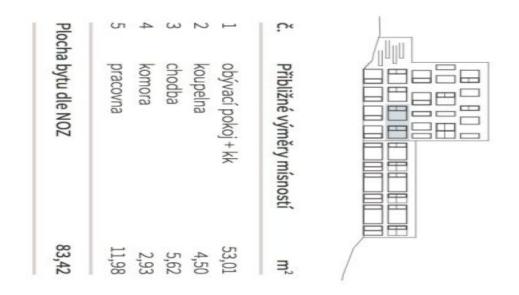

Usable area 80.26 m².

More information about the project: www.vilahodkovicky.cz.