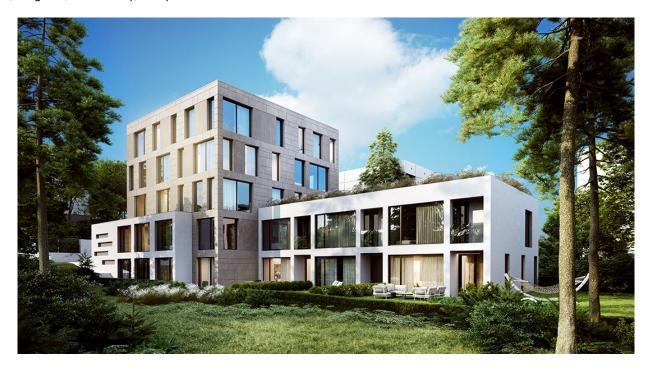

\* Area of the unit according to the Civil Code. The area consists of the sum total area of the entire unit bounded by perimeter walls.

Newly built airy and bright apartment with minimalist interior design, set in the Vila Hodkovičky boutique project, situated in a quiet residential area

with a pleasant atmosphere. Completion scheduled for February 2019.

Sold

The layout of the apartment on the ground floor features a generous southwestern living space with open kitchen and the possibility of creating a bedroom, a front garden, a bathroom, hall and utility room.

The villa is located in a quiet area of Prague, surrounded by dense greenery. A short distance away there is a popular **cycling trail** along the VItava River. Other sports amenities include a nearby sports center and a golf club. There is a large shopping center within a short drive. Just a few minutes' walk from the house is a tram that takes 20 minutes to Wenceslas Square. Within walking distance are the bus stop and the train station Prague-Braník with fast and direct connections to the Main Railway Station. The Barrandov Bridge and the Prague Ring Road are easily accessible by car.