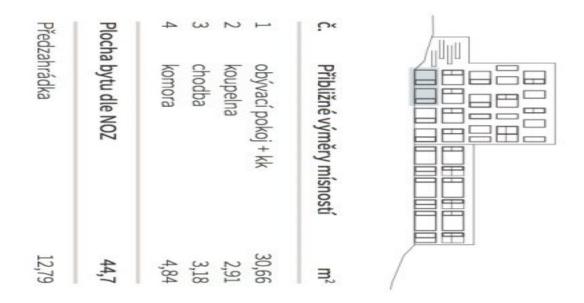

Usable area 41.51 m², front garden 13.02 m².

More information: www.vilahodkovicky.cz