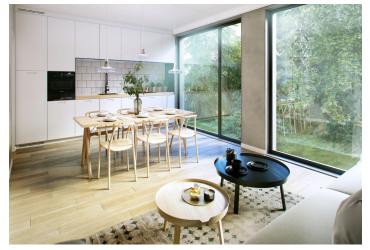

with a pleasant atmosphere. Completion scheduled for February 2019.

Sold

The layout of the apartment on the ground floor features a generous southwestern living space with open kitchen and the possibility of creating a bedroom, a front garden, a bathroom, hall and utility room.

The interior will include floor-to-ceiling wooden windows with triple glazing, large tiled bathrooms, Durstone mosaic tiles, Hüppe, Laufen and Grohe sanitary fittings, underfloor heating, Sapeli interior doors and security entrance doors. Currently, the exact type of the equipment can be selected by the client. The client can also customize the layout. The apartment has a cellar unit. There is a practical washroom for bicycles and dogs. There is also a possibility to buy a parking place.