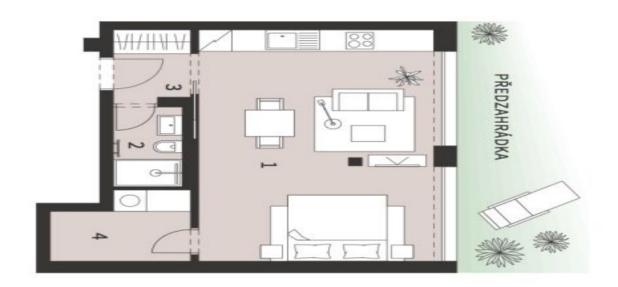

with a pleasant atmosphere. Completion scheduled for February 2019.

Sold

The layout of the apartment on the ground floor features a generous southwestern living space with open kitchen and the possibility of creating a bedroom, a front garden, a bathroom, hall and utility room.

Usable area 41.51 m², front garden 13.02 m².

More information: www.vilahodkovicky.cz