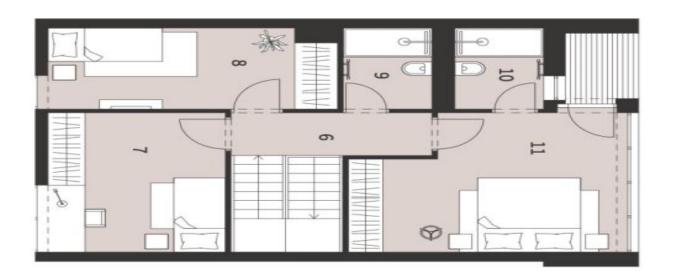

Completion is scheduled for February 2019.

The layout offers a southwest living space with a dining room, an open kitchen and access to the private garden, a powder room (toilet & sink), a hall, and 2 utility rooms. Upstairs there is a master bedroom with a bathroom and a balcony, another 2 bedrooms, a shared bathroom and a hall.