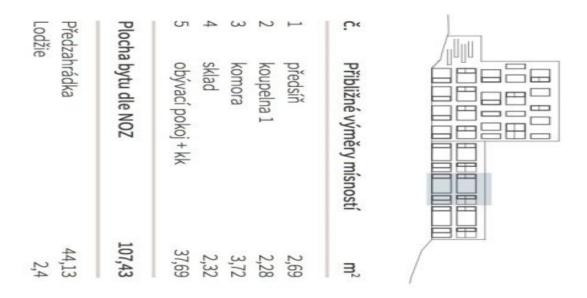

Sold

104.3 m², Prague 4, Hodkovičky, Na Lysinách

Sold

104.3 m², Prague 4, Hodkovičky, Na Lysinách

| Total area       | 107 m²  |
|------------------|---------|
| Floor area*      | 104 m²  |
| Loggia           | 2 m²    |
| Garden           | 44 m²   |
| Parking          | 450 000 |
| Cellar           | Yes     |
| PENB             | G       |
| Reference number | 29588   |

Usable area 104.3 m², loggia 2.38 m², front garden 44.17 m².

More information: www.vilahodkovicky.cz

Sold

104.3 m², Prague 4, Hodkovičky, Na Lysinách

Sold

104.3 m², Prague 4, Hodkovičky, Na Lysinách