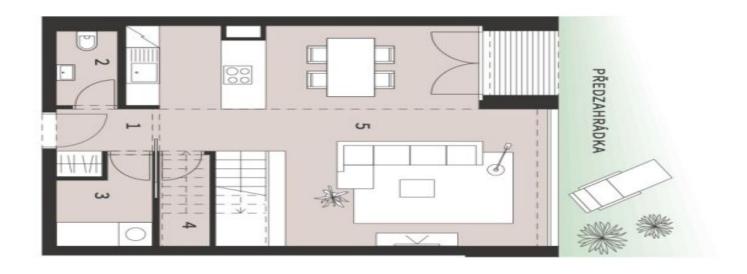

Completion is scheduled for February 2019.

The layout offers a southwest living space with a dining room, an open kitchen and access to the private garden, a powder room (toilet & sink), a hall, and 2 utility rooms. Upstairs there is a master bedroom with a bathroom and a balcony, another 2 bedrooms, a shared bathroom and a hall.

Usable area 104.3 m², loggia 2.38 m², front garden 44.17 m².

More information: www.vilahodkovicky.cz

Sold

104.3 m², Prague 4, Hodkovičky, Na Lysinách

Sold

104.3 m², Prague 4, Hodkovičky, Na Lysinách