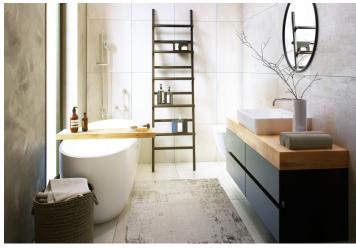

The interior will include **floor-to-ceiling wooden windows** with triple glazing, large tiled bathrooms, Durstone mosaic tiles, Hüppe, Laufen and Grohe sanitary fittings, **underfloor heating**, Sapeli interior doors and security entrance doors. **Currently, the exact type of the equipment can be selected by the client. The client can also customize the layout**. The apartment has a cellar unit. There is a practical washroom for bicycles and dogs. There is also a possibility to buy a parking place.