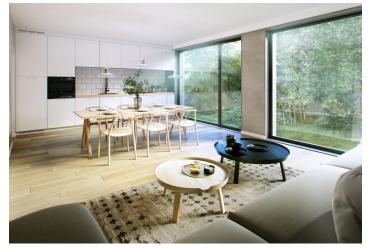

Completion is scheduled for February 2019.

The layout offers a southwest living space with a dining room, an open kitchen and access to the private garden, a powder room (toilet & sink), a hall, and 2 utility rooms. Upstairs there is a master bedroom with a bathroom and a balcony, another 2 bedrooms, a shared bathroom and a hall.

The interior will include **floor-to-ceiling wooden windows** with triple glazing, large tiled bathrooms, Durstone mosaic tiles, Hüppe, Laufen and Grohe sanitary fittings, **underfloor heating**, Sapeli interior doors and security entrance doors. **Currently, the exact type of the equipment can be selected by the client. The client can also customize the layout**. The apartment has a cellar unit. There is a practical washroom for bicycles and dogs. There is also a possibility to buy a parking place.