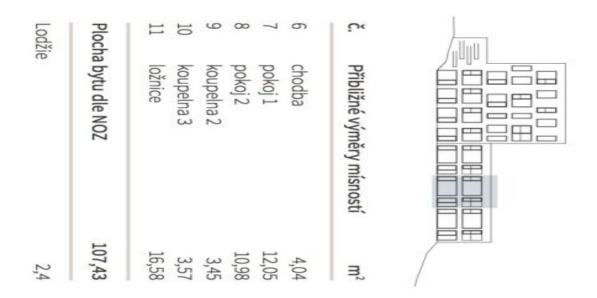

Sold

104.3 m², Prague 4, Hodkovičky, Na Lysinách

Sold

104.3 m², Prague 4, Hodkovičky, Na Lysinách

| Total area       | 107 m²  |
|------------------|---------|
| Floor area*      | 104 m²  |
| Loggia           | 2 m²    |
| Garden           | 44 m²   |
| Parking          | 450 000 |
| Cellar           | Yes     |
| PENB             | G       |
| Reference number | 29588   |

\* Area of the unit according to the Civil Code. The area consists of the sum total area of the entire unit bounded by perimeter walls.

Newly built airy and light maisonette townhouse with a garden, set in the new Vila Hodkovičky boutique project, boasting minimalist design. The villa is situated in a quiet residential area with a pleasant atmosphere.

Usable area 104.3 m², loggia 2.38 m², front garden 44.17 m².

More information: www.vilahodkovicky.cz

Sold

104.3 m², Prague 4, Hodkovičky, Na Lysinách

Sold

104.3 m², Prague 4, Hodkovičky, Na Lysinách