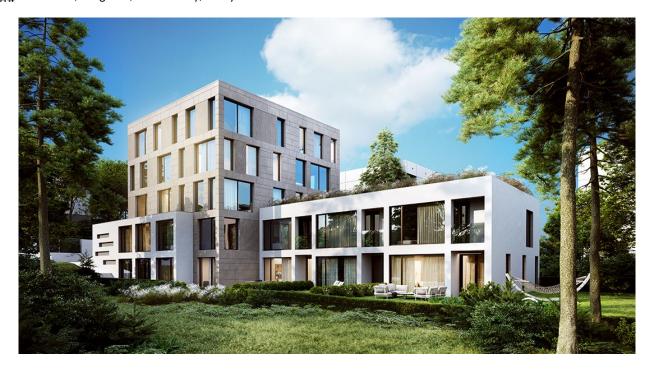

\* Area of the unit according to the Civil Code. The area consists of the sum total area of the entire unit bounded by perimeter walls.

Newly built airy and light maisonette townhouse with a garden, set in the new Vila Hodkovičky boutique project, boasting minimalist design. The villa is situated in a quiet residential area with a pleasant atmosphere.

The villa is located in a quiet area of Prague, surrounded by dense greenery. A short distance away there is a popular **cycling trail** along the Vltava River. Other sports amenities include a nearby sports center and a **golf club**. There is a large shopping center within a short drive. Just a few minutes' walk from the house is a tram that takes **20 minutes to Wenceslas Square**. Within walking distance are the bus stop and the train station Prague-Braník with fast and direct connections to the **Main Railway Station**. The Barrandov Bridge and the Prague Ring Road are easily accessible by car.