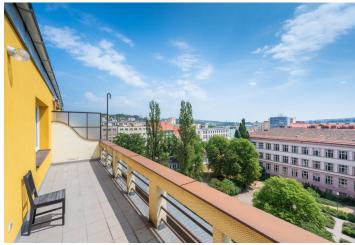

\* Area of the unit according to the Civil Code. The area consists of the sum total area of the entire unit bounded by perimeter walls.

This sunny and airy apartment with two large terraces is part of a renovated apartment building with a lift, standing in a location with excellent transport accessibility and complete amenities.

The layout consists of a living room with a northwest terrace and two bedrooms facing the southeast, one of them has access to the terrace. Furthermore, there is also an entrance hall, a separate toilet, a utility room and a bathroom (bathtub, sink, connection for washing machine, heating ladder).

The interior includes **original parquet flooring** in the kitchen and in one of the bedrooms, plastic windows, kitchen unit with appliances, storage space under the ceiling in the hall and a home phone. Parking is available right in front of the building in a residential zone.