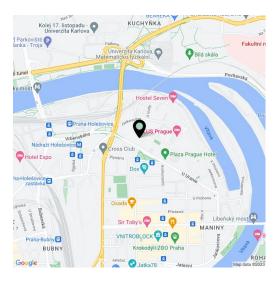

The apartment is located on a square with a landscaped park, a playground, elementary school and grammar school. Several kindergartens are also within walking distance. There are many restaurants and bistros nearby. There are shops, doctors and cultural activities. For sports opportunities, there is an inline and cycle path on the Vltava River that leads to the Stromovka park and the botanical and zoological gardens (across the river). Public transport nearby: Ortenovo náměstí tram stop and Nádraží Holešovice metro station (Line C) & railway.