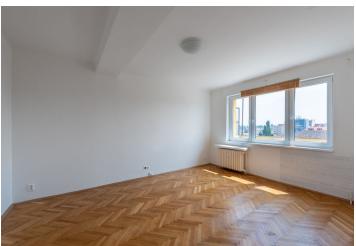

The layout consists of a living room with a northwest terrace and two bedrooms facing the southeast, one of them has access to the terrace. Furthermore, there is also an entrance hall, a separate toilet, a utility room and a bathroom (bathtub, sink, connection for washing machine, heating ladder).

The interior includes **original parquet flooring** in the kitchen and in one of the bedrooms, plastic windows, kitchen unit with appliances, storage space under the ceiling in the hall and a home phone. Parking is available right in front of the building in a residential zone.