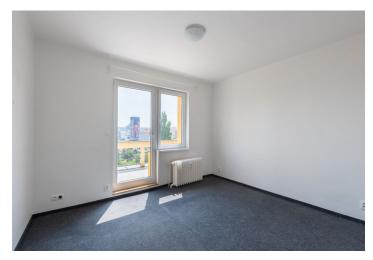

The layout consists of a living room with a northwest terrace and two bedrooms facing the southeast, one of them has access to the terrace. Furthermore, there is also an entrance hall, a separate toilet, a utility room and a bathroom (bathtub, sink, connection for washing machine, heating ladder).