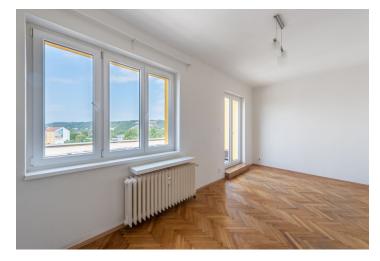

The layout consists of a living room with a northwest terrace and two bedrooms facing the southeast, one of them has access to the terrace. Furthermore, there is also an entrance hall, a separate toilet, a utility room and a bathroom (bathtub, sink, connection for washing machine, heating ladder).

The interior includes **original parquet flooring** in the kitchen and in one of the bedrooms, plastic windows, kitchen unit with appliances, storage space under the ceiling in the hall and a home phone. Parking is available right in front of the building in a residential zone.