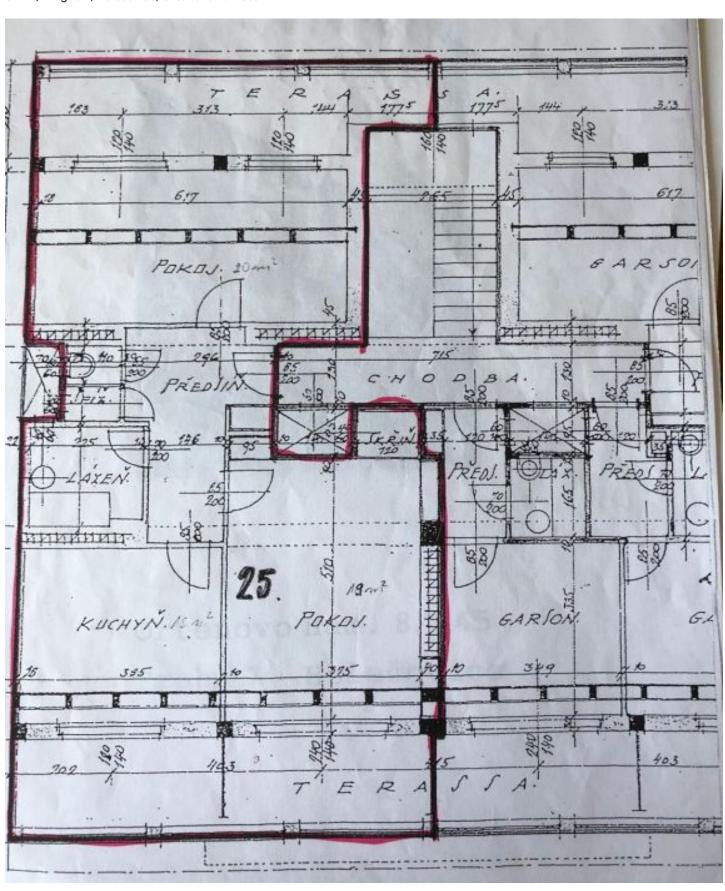

## Apartment Two-bedroom (3+kk)

67 m², Prague 7, Holešovice, Ortenovo náměstí

| Total area       | 95 m²             |
|------------------|-------------------|
| Floor area*      | 67 m²             |
| Terrace          | 28 m²             |
| Parking          | -                 |
| Cellar           | Yes               |
| Service price    | 4 000 CZK monthly |
| PENB             | G                 |
| Reference number | 29579             |

The layout consists of a living room with a northwest terrace and two bedrooms facing the southeast, one of them has access to the terrace. Furthermore, there is also an entrance hall, a separate toilet, a utility room and a bathroom (bathtub, sink, connection for washing machine, heating ladder).

Interior 66,6 m², terrace 16,24 m², terrace 11,9 m², cellar 2 m².