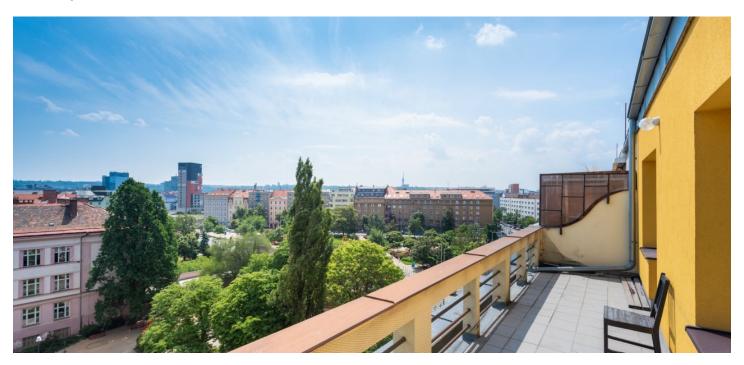

\* Area of the unit according to the Civil Code. The area consists of the sum total area of the entire unit bounded by perimeter walls.

This sunny and airy apartment with two large terraces is part of a renovated apartment building with a lift, standing in a location with excellent transport accessibility and complete amenities.

Interior 66,6 m², terrace 16,24 m², terrace 11,9 m², cellar 2 m².