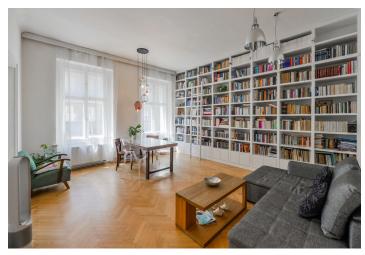

The layout of the apartment on the 2nd floor consists of a south-facing living room with a library and a kitchen area, a master bedroom with a private bathroom and a window facing a quiet courtyard, another 2 bedrooms, one of them with a bay window facing the street, an entrance hall, a bathroom, a separate toilet, a pantry, and a utility room.

The interior has undergone a careful reconstruction and was designed by architect Václav Červenka. It features parquet flooring, new wooden flooring in the bathrooms, a freestanding **bathtub**, and more. Furthermore, there are Euro windows with double glazing, casement windows (facing the street), and renovated original doors. Heating is provided by a new electric boiler. The price includes a spacious and refurbished brick cellar unit.