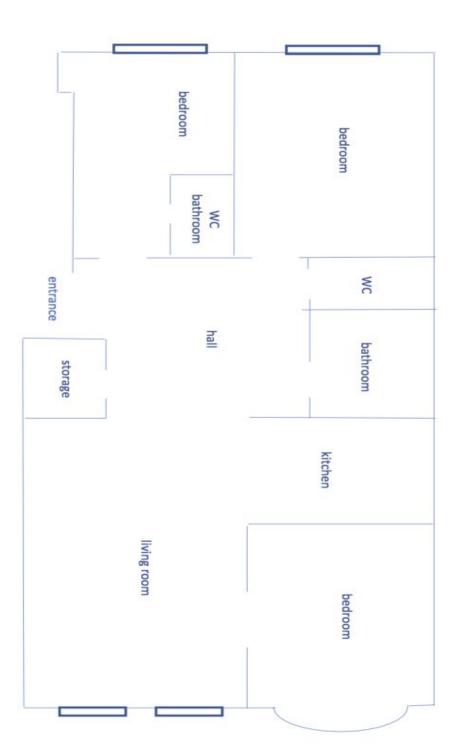

The layout of the apartment on the 2nd floor consists of a south-facing living room with a library and a kitchen area, a master bedroom with a private bathroom and a window facing a quiet courtyard, another 2 bedrooms, one of them with a bay window facing the street, an entrance hall, a bathroom, a separate toilet, a pantry, and a utility room.

Interior 109.38 m², cellar cca. 10 m².

Svoboda & Williams s.r.o. info@svoboda-williams.com www.svoboda-williams.com **Prague** +420 257 328 281 +420 724 551 238 Brno +420 543 250 711 +420 724 551 238

**Bratislava** +421 948 939 938 **PDF created** 14. 03. 2025, 02:01