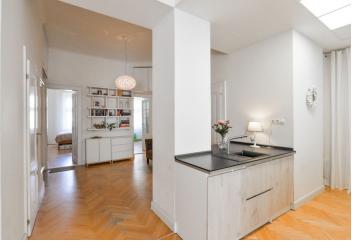

This bright apartment with high ceilings combines original elements and modern interior design. The apartment is situated in an attractive apartment building with a beautiful facade and a lift, located in the diplomatic quarter of Bubeneč, easily accessible from the center and the airport.

The interior has undergone a careful reconstruction and was designed by architect Václav Červenka. It features parquet flooring, new wooden flooring in the bathrooms, a freestanding **bathtub**, and more. Furthermore, there are Euro windows with double glazing, casement windows (facing the street), and renovated original doors. Heating is provided by a new electric boiler. The price includes a spacious and refurbished brick cellar unit.