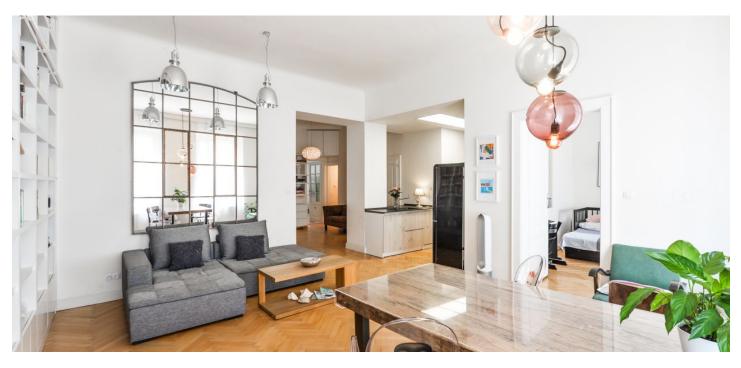

This bright apartment with high ceilings combines original elements and modern interior design. The apartment is situated in an attractive apartment building with a beautiful facade and a lift, located in the diplomatic quarter of Bubeneč, easily accessible from the center and the airport.

The layout of the apartment on the 2nd floor consists of a south-facing living room with a library and a kitchen area, a master bedroom with a private bathroom and a window facing a quiet courtyard, another 2 bedrooms, one of them with a bay window facing the street, an entrance hall, a bathroom, a separate toilet, a pantry, and a utility room.

The interior has undergone a careful reconstruction and was designed by architect Václav Červenka. It features parquet flooring, new wooden flooring in the bathrooms, a freestanding **bathtub**, and more. Furthermore, there are Euro windows with double glazing, casement windows (facing the street), and renovated original doors. Heating is provided by a new electric boiler. The price includes a spacious and refurbished brick cellar unit.