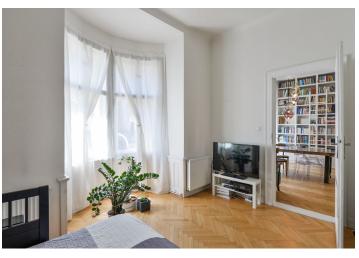

The layout of the apartment on the 2nd floor consists of a south-facing living room with a library and a kitchen area, a master bedroom with a private bathroom and a window facing a quiet courtyard, another 2 bedrooms, one of them with a bay window facing the street, an entrance hall, a bathroom, a separate toilet, a pantry, and a utility room.

The interior has undergone a careful reconstruction and was designed by architect Václav Červenka. It features parquet flooring, new wooden flooring in the bathrooms, a freestanding **bathtub**, and more. Furthermore, there are Euro windows with double glazing, casement windows (facing the street), and renovated original doors. Heating is provided by a new electric boiler. The price includes a spacious and refurbished brick cellar unit.