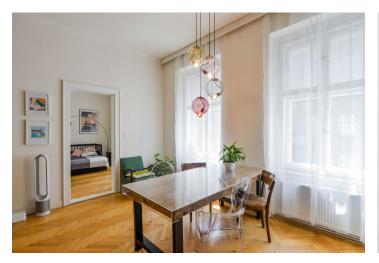

The layout of the apartment on the 2nd floor consists of a south-facing living room with a library and a kitchen area, a master bedroom with a private bathroom and a window facing a quiet courtyard, another 2 bedrooms, one of them with a bay window facing the street, an entrance hall, a bathroom, a separate toilet, a pantry, and a utility room.

The interior has undergone a careful reconstruction and was designed by architect Václav Červenka. It features parquet flooring, new wooden flooring in the bathrooms, a freestanding **bathtub**, and more. Furthermore, there are Euro windows with double glazing, casement windows (facing the street), and renovated original doors. Heating is provided by a new electric boiler. The price includes a spacious and refurbished brick cellar unit.