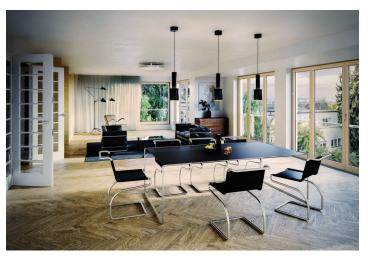

The layout of this **southeast-facing garden apartment** will offer an entrance hall with a staircase at the entry level. At the garden level, there is a generous living room with an open plan kitchen, a dining room and garden access, a bedroom with an en-suite bathroom and a walk-in closet, a hallway, 2 utility rooms, and a separate powder room.

The interior will include solid oak parquet flooring (in waxed oil), largeformat triple-glazed wooden windows with acoustic-insulation and remote-controlled roller blinds, high-quality interior doors, a security entrance door (class 3), a controlled ventilation system with a regeneration unit, Laufen, Roca, and Aquatek sanitary ware, and a preparation for an intelligent home system. Currently, it is possible for clients to make changes, including modifying the layout. The apartment comes with 3 garage parking spaces and a cellar unit. The exceptional energy-saving apartment building with a reception, elevator, camera system, and security is completely wheelchair accessible.