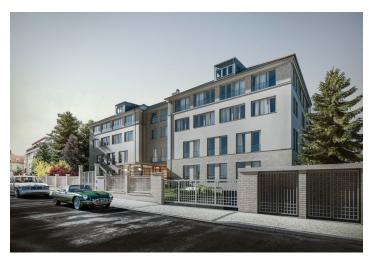

The interior will include solid oak parquet flooring (in waxed oil), largeformat triple-glazed wooden windows with acoustic-insulation and remote-controlled roller blinds, high-quality interior doors, a security entrance door (class 3), a controlled ventilation system with a regeneration unit, Laufen, Roca, and Aquatek sanitary ware, and a preparation for an intelligent home system. Currently, it is possible for clients to make changes, including modifying the layout. The apartment comes with 3 garage parking spaces and a cellar unit. The exceptional energy-saving apartment building with a reception, elevator, camera system, and security is completely wheelchair accessible.