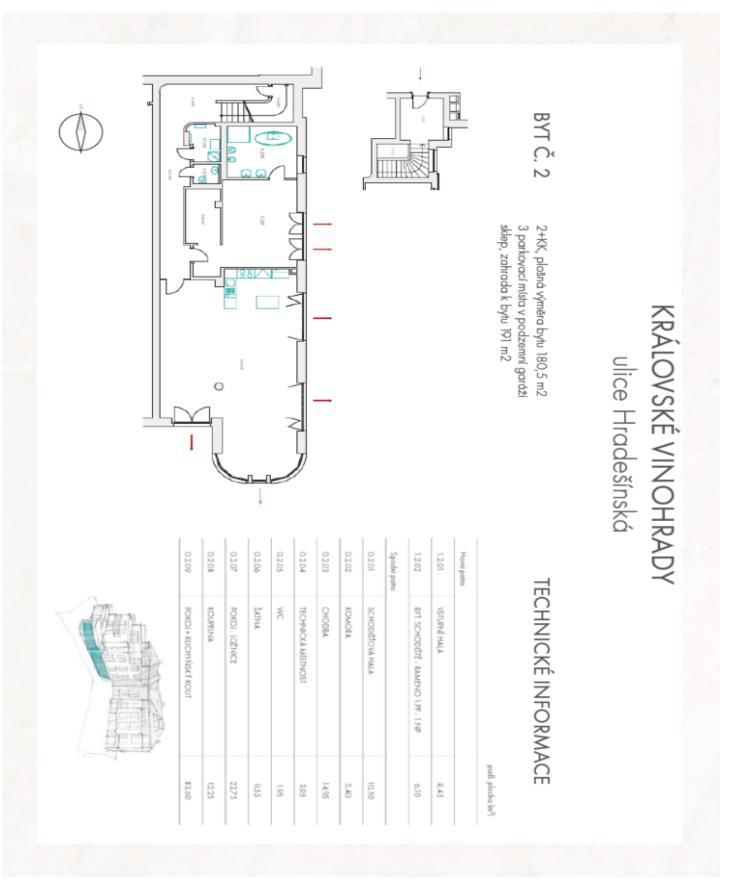

The layout of this **southeast-facing garden apartment** will offer an entrance hall with a staircase at the entry level. At the garden level, there is a generous living room with an open plan kitchen, a dining room and garden access, a bedroom with an en-suite bathroom and a walk-in closet, a hallway, 2 utility rooms, and a separate powder room.

The interior will include solid oak parquet flooring (in waxed oil), largeformat triple-glazed wooden windows with acoustic-insulation and remote-controlled roller blinds, high-quality interior doors, a security entrance door (class 3), a controlled ventilation system with a regeneration unit, Laufen, Roca, and Aquatek sanitary ware, and a preparation for an intelligent home system. Currently, it is possible for clients to make changes, including modifying the layout. The apartment comes with 3 garage parking spaces and a cellar unit. The exceptional energy-saving apartment building with a reception, elevator, camera system, and security is completely wheelchair accessible.

Total area 180.5 m², garden 191 m². Completion planned for Q2 / 2019.

For further information (about other units as well), please contact our office.

Svoboda & Williams s.r.o. info@svoboda-williams.com www.svoboda-williams.com Prague +420 257 328 281 +420 724 551 238