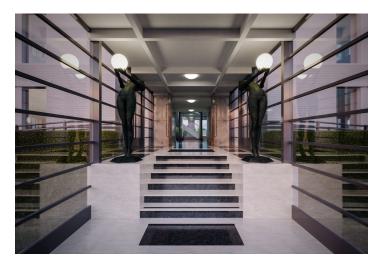

The interior will include solid oak parquet flooring (in waxed oil), largeformat triple-glazed wooden windows with acoustic-insulation and remote-controlled roller blinds, high-quality interior doors, a security entrance door (class 3), a controlled ventilation system with a regeneration unit, Laufen, Roca, and Aquatek sanitary ware, and a preparation for an intelligent home system. Currently, it is possible for clients to make changes, including modifying the layout. The apartment comes with 3 garage parking spaces and a cellar unit. The exceptional energy-saving apartment building with a reception, elevator, camera system, and security is completely wheelchair accessible.