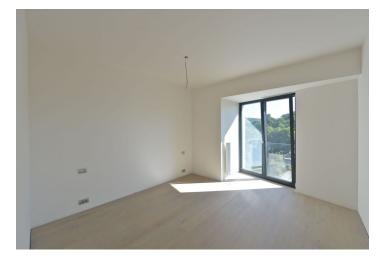

<sup>\*</sup> Area of the unit according to the Civil Code. The area consists of the sum total area of the entire unit bounded by perimeter walls.

Modern apartment with front garden situated on the ground floor of a new, architecturally interesting residential complex on the border of Karlín and Libeň. Residents will enjoy absolute privacy, beautiful views of the river through large windows, nice surroundings with plenty of greenery and easy access to the city center. Completion scheduled for the end of

Sold

This apartment offers an entrance hall, an open concept living room, dining area and kitchen with access to the front garden, bedroom, main bathroom, guest toilet and storeroom.

The apartment is equipped with **wooden windows** with insulating triple glazing, large ceramic tiles, **wooden floors**, LED lighting, intelligent home control system, underfloor heating and complete sanitary facilities. The entire residential building is equipped with a camera system. The apartment also has a separate **cellar unit**.