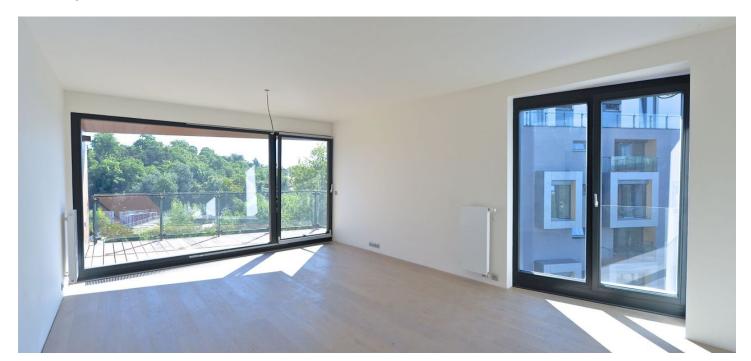

<sup>\*</sup> Area of the unit according to the Civil Code. The area consists of the sum total area of the entire unit bounded by perimeter walls.

Modern apartment with front garden situated on the ground floor of a new, architecturally interesting residential complex on the border of Karlín and Libeň. Residents will enjoy absolute privacy, beautiful views of the river through large windows, nice surroundings with plenty of greenery and easy access to the city center. Completion scheduled for the end of

Sold

This apartment offers an entrance hall, an open concept living room, dining area and kitchen with access to the front garden, bedroom, main bathroom, guest toilet and storeroom.

The apartment is equipped with **wooden windows** with insulating triple glazing, large ceramic tiles, **wooden floors**, LED lighting, intelligent home control system, underfloor heating and complete sanitary facilities. The entire residential building is equipped with a camera system. The apartment also has a separate **cellar unit**.