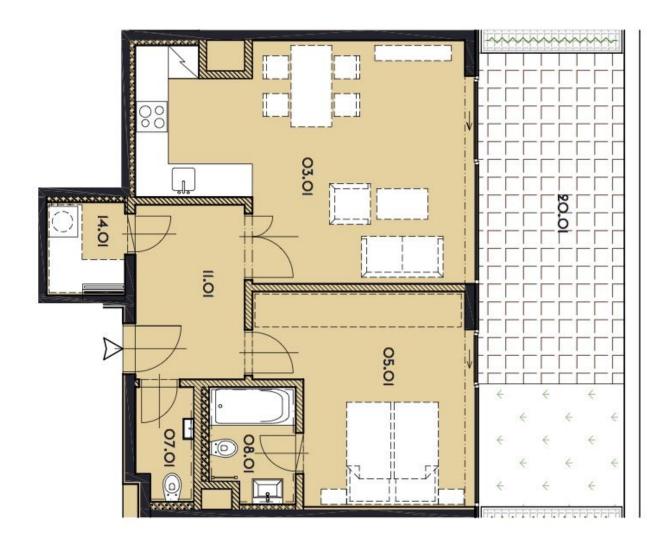

Sold

This apartment offers an entrance hall, an open concept living room, dining area and kitchen with access to the front garden, bedroom, main bathroom, guest toilet and storeroom.

The apartment is equipped with **wooden windows** with insulating triple glazing, large ceramic tiles, **wooden floors**, LED lighting, intelligent home control system, underfloor heating and complete sanitary facilities. The entire residential building is equipped with a camera system. The apartment also has a separate **cellar unit**.

Interior 62.9 m², front garden 26.9 m².

2019 / beginning of 2020.