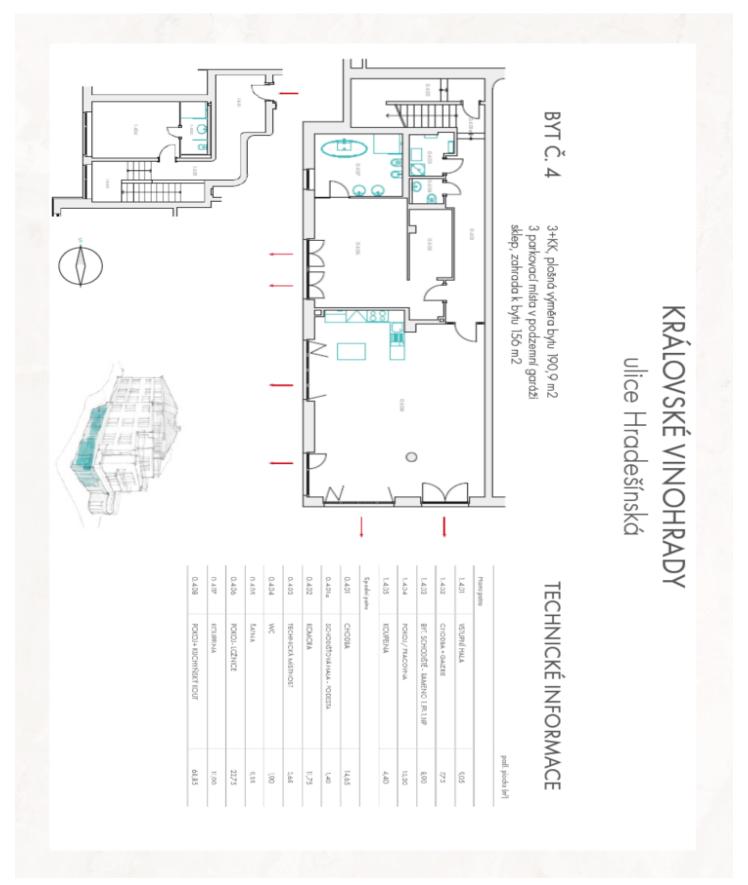

The layout of the **southwest-facing garden apartment** on the entry-level offers a study / first bedroom, a bathroom, a gallery, and a hall. At the garden level, there is a generous living room with an open plan kitchen, a dining room and garden entrances, a second bedroom with an en-suite bathroom and a walk-in closet, a hall, 2 utility rooms, and a separate powder room.

Total area 190.9 m<sup>2</sup>, garden 156 m<sup>2</sup>. Completion planned for Q2 / 2019.

For further information (about other units as well), please contact our office.