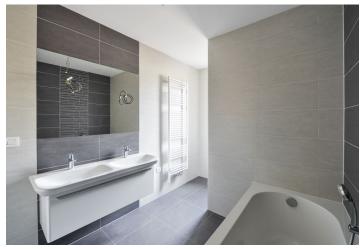

The interior includes a living room with dining area and a fully fitted open kitchen, master bedroom with built-in wardrobes and an en-suite bathroom (walk-in shower, bidet, toilet), second bedroom, family bathroom (bathtub, toilet), and a large entrance hall with built-in wardrobes. The **garden** is accessible from the living room and one bedroom.