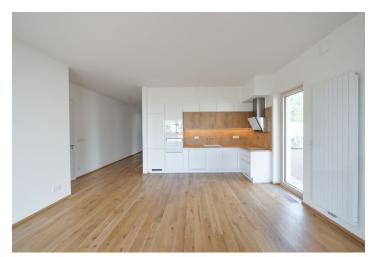

The interior includes a living room with dining area and a fully fitted open kitchen, master bedroom with built-in wardrobes and an en-suite bathroom (walk-in shower, bidet, toilet), second bedroom, family bathroom (bathtub, toilet), and a large entrance hall with built-in wardrobes. The **garden** is accessible from the living room and one bedroom.

Hardwood floors, tiles, heated floors, security entry door, built-in wardrobes, French windows, automatic external blinds, central heating, dishwasher, microwave oven, video entry phone, cellar, private fitness room for residents, pram / bike storage, guest parking. One on-site garage parking space included, one more available at CZK 2000/month. Service charges, water and heating approx. CZK 5000 per month. Electricity is billed separately.