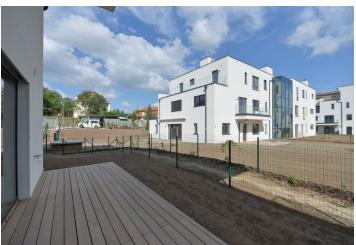

\* Area of the unit according to the Civil Code. The area consists of the sum total area of the entire unit bounded by perimeter walls.

Rented

Boasting a wonderful green location and a 276 m² garden, this brand new 2-bedroom 2-bathroom flat is situated on the ground floor in the newly built gated residential project La Crone with a 24/7 reception, security and underground parking, in a prestigious residential area in Prague 6. Attractive quiet location in close vicinity of the Strahov Stadium, the Prague Castle and the popular Ladronka Park with lots of sports and relaxation opportunities, with quick connection to the city center (tram, bus - about ten min. to Hradčanská and Anděl metro stations). Convenient to the airport and international schools in Prague 6, bus stop right next to the residence.

The interior includes a living room with dining area and a fully fitted open kitchen, master bedroom with built-in wardrobes and an en-suite bathroom (walk-in shower, bidet, toilet), second bedroom, family bathroom (bathtub, toilet), and a large entrance hall with built-in wardrobes. The **garden** is accessible from the living room and one bedroom.