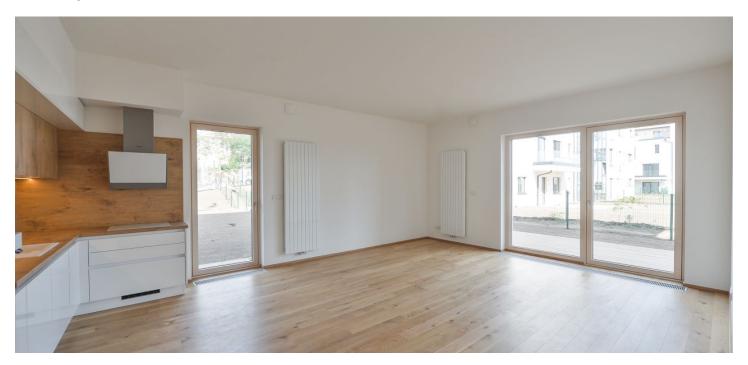

The interior includes a living room with dining area and a fully fitted open kitchen, master bedroom with built-in wardrobes and an en-suite bathroom (walk-in shower, bidet, toilet), second bedroom, family bathroom (bathtub, toilet), and a large entrance hall with built-in wardrobes. The **garden** is accessible from the living room and one bedroom.

Hardwood floors, tiles, heated floors, security entry door, built-in wardrobes, French windows, automatic external blinds, central heating, dishwasher, microwave oven, video entry phone, cellar, private fitness room for residents, pram / bike storage, guest parking. One on-site garage parking space included, one more available at CZK 2000/month. Service charges, water and heating approx. CZK 5000 per month. Electricity is billed separately.