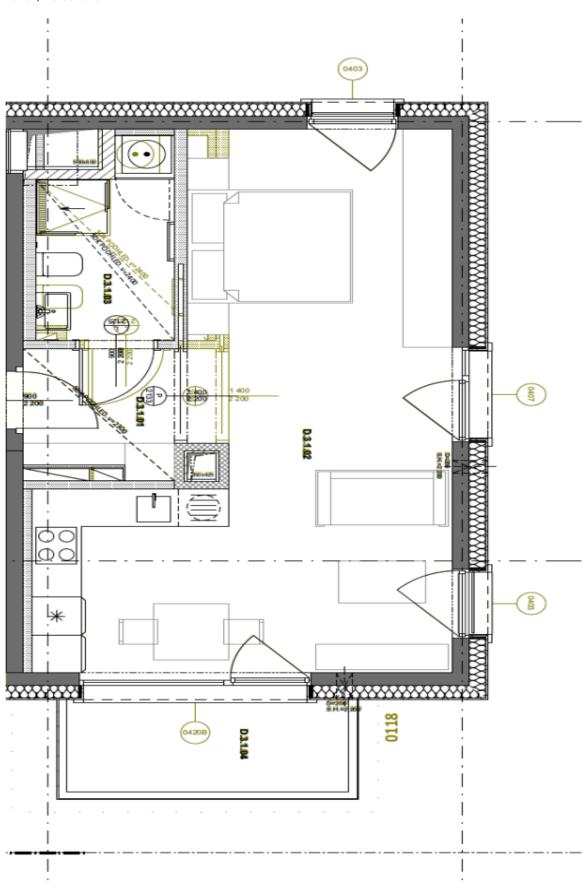

Sold

The layout of the apartment on the 2nd floor consists of a living area with a dining room, a partly separated kitchen, a balcony and a relaxation area. There is also a separate bedroom with a window, bathroom and a hall. The layout of the apartment according to the declaration of the owner is studio apartment.