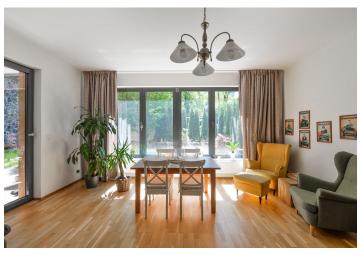

## Rented

Benefiting from a 20 m² terrace and a 70 m² garden, this is a fully furnished ground floor 2-bedroom flat in a modern residence awarded the title Building of the Year in 2014. Located in a green residential area on the edge of a natural park, within quick reach of amenities and the city center, five minutes by bus to Jinonice metro station and several tram stops to Anděl metro and Nový Smíchov shopping and entertainment center.

The interior features two separate bedrooms, a living room with dining area, a fully fitted kitchen, bathroom (bathtub, double sink, bidet, toilet), **walk-in closet**, a guest toilet, and entrance hall with built-in wardrobes. The **terrace and garden** are accessible from the living room and both bedrooms.

**Heat recovery ventilation, wooden floors**, tiles, security entry door, French windows, gas boiler, dishwasher, TV, video entry phone. One **garage parking** space included. Service charges CZK 1300 per month. Gas and electricity is paid separately. Available from January 2020.