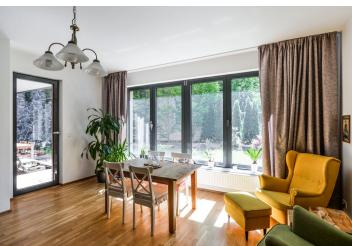

## Rented

Benefiting from a 20 m² terrace and a 70 m² garden, this is a fully furnished ground floor 2-bedroom flat in a modern residence awarded the title Building of the Year in 2014. Located in a green residential area on the edge of a natural park, within quick reach of amenities and the city center, five minutes by bus to Jinonice metro station and several tram stops to Anděl metro and Nový Smíchov shopping and entertainment center.

The interior features two separate bedrooms, a living room with dining area, a fully fitted kitchen, bathroom (bathtub, double sink, bidet, toilet), **walk-in closet**, a guest toilet, and entrance hall with built-in wardrobes. The **terrace and garden** are accessible from the living room and both bedrooms.

**Heat recovery ventilation, wooden floors**, tiles, security entry door, French windows, gas boiler, dishwasher, TV, video entry phone. One **garage parking** space included. Service charges CZK 1300 per month. Gas and electricity is paid separately. Available from January 2020.