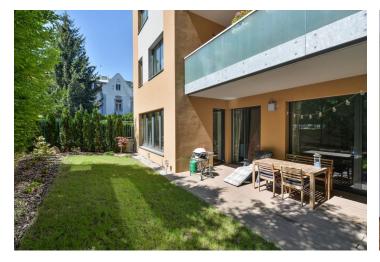

## Rented

Benefiting from a 20 m² terrace and a 70 m² garden, this is a fully furnished ground floor 2-bedroom flat in a modern residence awarded the title Building of the Year in 2014. Located in a green residential area on the edge of a natural park, within quick reach of amenities and the city center, five minutes by bus to Jinonice metro station and several tram stops to Anděl metro and Nový Smíchov shopping and entertainment center.

The interior features two separate bedrooms, a living room with dining area, a fully fitted kitchen, bathroom (bathtub, double sink, bidet, toilet), **walk-in closet**, a guest toilet, and entrance hall with built-in wardrobes. The **terrace and garden** are accessible from the living room and both bedrooms.