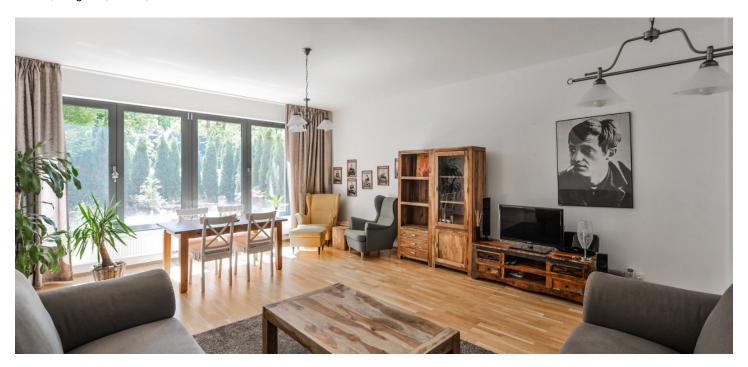

## Rented

Benefiting from a 20 m² terrace and a 70 m² garden, this is a fully furnished ground floor 2-bedroom flat in a modern residence awarded the title Building of the Year in 2014. Located in a green residential area on the edge of a natural park, within quick reach of amenities and the city center, five minutes by bus to Jinonice metro station and several tram stops to Anděl metro and Nový Smíchov shopping and entertainment center.

The interior features two separate bedrooms, a living room with dining area, a fully fitted kitchen, bathroom (bathtub, double sink, bidet, toilet), **walk-in closet**, a guest toilet, and entrance hall with built-in wardrobes. The **terrace and garden** are accessible from the living room and both bedrooms.

**Heat recovery ventilation, wooden floors**, tiles, security entry door, French windows, gas boiler, dishwasher, TV, video entry phone. One **garage parking** space included. Service charges CZK 1300 per month. Gas and electricity is paid separately. Available from January 2020.