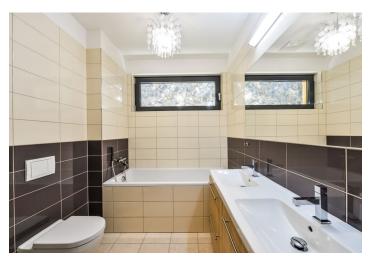

The interior features two separate bedrooms, a living room with dining area, a fully fitted kitchen, bathroom (bathtub, double sink, bidet, toilet), **walk-in closet**, a guest toilet, and entrance hall with built-in wardrobes. The **terrace and garden** are accessible from the living room and both bedrooms.