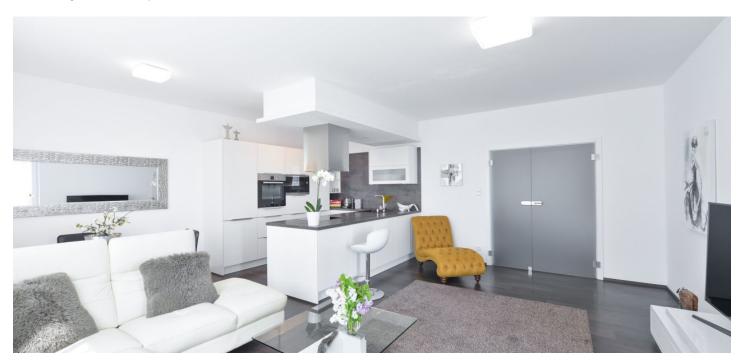

## Rented

Highly benefiting from close proximity of Stodůlky metro station, this brand new fully furnished 2-bedroom flat with a terrace and far reaching green views is on the first floor of a new building with 24/7 manned security, camera system and underground parking. Located in the new residential complex Britská čtvrť with great amenities incl. children's playgrounds, shopping center, restaurants, post office, and medical facilities, 150 m from Stodůlky metro. Within walking distance of a vast business park incl. Vodafone, Siemens and Komerční banka buildings, and just minutes from Ikea Zličín, Tesco and more. Convenient to the German School.

The interior features living room with a fully fitted open kitchen and dining area, two separate bedrooms, bathroom with bathtub, a separate toilet, a fitted walk-in closet, and entrance hall. The **terrace** is accessed from the living room and one bedroom.

New quality equipment and furnishings, vinyl flooring, tiles, security entry door, built-in wardrobes, central heating, washer, dishwasher, induction cooktop, microwave oven, TV, garden furniture, **cellar**, pram / bike storage, lift. One **garage parking** space included. Service charges, water and heating approx. CZK 6000 per month. Electricity is billed separately.