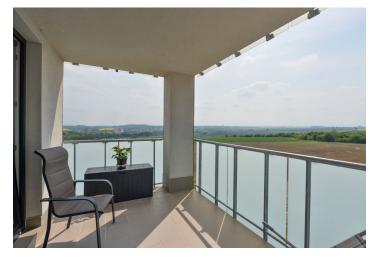

## Rented

Highly benefiting from close proximity of Stodůlky metro station, this brand new fully furnished 2-bedroom flat with a terrace and far reaching green views is on the first floor of a new building with 24/7 manned security, camera system and underground parking. Located in the new residential complex Britská čtvrť with great amenities incl. children's playgrounds, shopping center, restaurants, post office, and medical facilities, 150 m from Stodůlky metro. Within walking distance of a vast business park incl. Vodafone, Siemens and Komerční banka buildings, and just minutes from Ikea Zličín, Tesco and more. Convenient to the German School.

The interior features living room with a fully fitted open kitchen and dining area, two separate bedrooms, bathroom with bathtub, a separate toilet, a fitted walk-in closet, and entrance hall. The **terrace** is accessed from the living room and one bedroom.