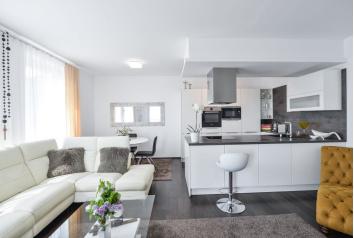

## Rented

Highly benefiting from close proximity of Stodůlky metro station, this brand new fully furnished 2-bedroom flat with a terrace and far reaching green views is on the first floor of a new building with 24/7 manned security, camera system and underground parking. Located in the new residential complex Britská čtvrť with great amenities incl. children's playgrounds, shopping center, restaurants, post office, and medical facilities, 150 m from Stodůlky metro. Within walking distance of a vast business park incl. Vodafone, Siemens and Komerční banka buildings, and just minutes from Ikea Zličín, Tesco and more. Convenient to the German School.

The interior features living room with a fully fitted open kitchen and dining area, two separate bedrooms, bathroom with bathtub, a separate toilet, a fitted walk-in closet, and entrance hall. The **terrace** is accessed from the living room and one bedroom.

New quality equipment and furnishings, vinyl flooring, tiles, security entry door, built-in wardrobes, central heating, washer, dishwasher, induction cooktop, microwave oven, TV, garden furniture, **cellar**, pram / bike storage, lift. One **garage parking** space included. Service charges, water and heating approx. CZK 6000 per month. Electricity is billed separately.