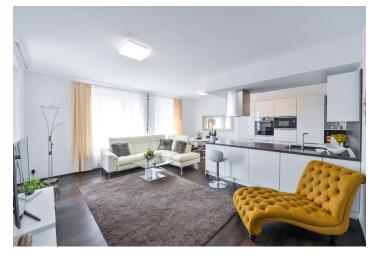

## Rented

Highly benefiting from close proximity of Stodůlky metro station, this brand new fully furnished 2-bedroom flat with a terrace and far reaching green views is on the first floor of a new building with 24/7 manned security, camera system and underground parking. Located in the new residential complex Britská čtvrť with great amenities incl. children's playgrounds, shopping center, restaurants, post office, and medical facilities, 150 m from Stodůlky metro. Within walking distance of a vast business park incl. Vodafone, Siemens and Komerční banka buildings, and just minutes from Ikea Zličín, Tesco and more. Convenient to the German School.

The interior features living room with a fully fitted open kitchen and dining area, two separate bedrooms, bathroom with bathtub, a separate toilet, a fitted walk-in closet, and entrance hall. The **terrace** is accessed from the living room and one bedroom.

New quality equipment and furnishings, vinyl flooring, tiles, security entry door, built-in wardrobes, central heating, washer, dishwasher, induction cooktop, microwave oven, TV, garden furniture, **cellar**, pram / bike storage, lift. One **garage parking** space included. Service charges, water and heating approx. CZK 6000 per month. Electricity is billed separately.