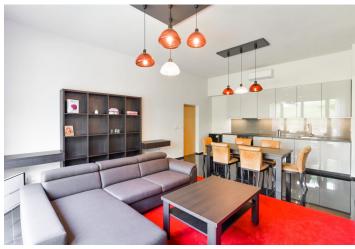

## Rented

Fully furnished in HASTENS style, this 1-bedroom flat with beautiful green views is situated on the first floor of a modernized residence with a lift, security, landscaped garden and underground parking. The fully reconstructed Renaissance building includes a cloister used as a lounge and meeting room. Located in a quiet romantic area in the prestigious Bubeneč neighborhood, right next to the lovely Stromovka Park, a few minutes from the Vltava riverbank, with great sports and relaxation opportunities, and with quick connection to the city center - two bus stops from Hradčanská metro with full amenities in the area.

The interior features a living room with a fully fitted open kitchen, one bedroom, bathroom with bathtub incl. a shower screen and toilet, a guest toilet, walk-in closet, and a spacious entrance hall with built-in wardrobes.

Quality materials and furnishings, **green views**, high ceilings, tile floors throughout, security entry door, French windows, dishwasher, video entry phone, TV, camera system and night manned security in the building. One on-site underground **garage parking** space available at CZK 2000/ month + VAT. Service charges included in the rent. Utilities are billed separately. **Short term** rental available at a higher rent (min. of three months).