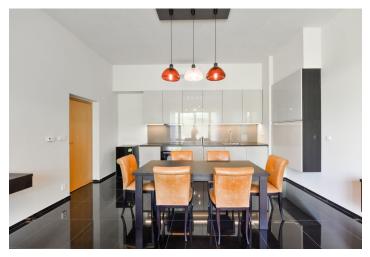

The interior features a living room with a fully fitted open kitchen, one bedroom, bathroom with bathtub incl. a shower screen and toilet, a guest toilet, walk-in closet, and a spacious entrance hall with built-in wardrobes.