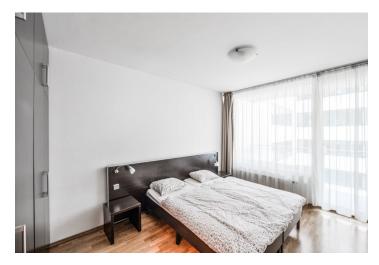

The interior includes living room with a fully fitted open kitchen and dining space, one bedroom with built-in wardrobes, bathroom with bath with a shower screen and toilet, and entrance hall with boiler cabinet. The **balcony** overlooks the green courtyard and is accessible from both main rooms.