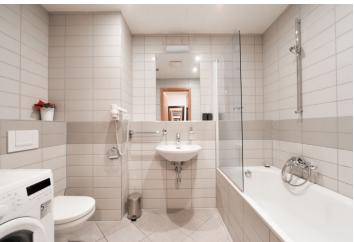

The interior includes living room with a fully fitted open kitchen and dining space, one bedroom with built-in wardrobes, bathroom with bath with a shower screen and toilet, and entrance hall with boiler cabinet. The **balcony** overlooks the green courtyard and is accessible from both main rooms.