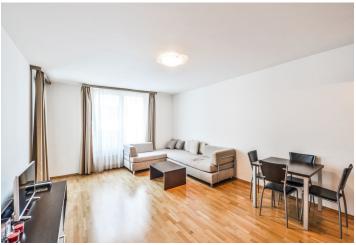

## Rented

Furnished 1-bedroom flat with a 6 m² balcony, situated on the third floor in the Anděl City Residence with a 24-hour reception, security cameras and underground parking. The modern residence offers many conveniences as it is located near a huge shopping center with sports and cultural facilities. Great public transportation connections, a few minute walk to Anděl metro station and multiple bus and tram links. Convenient to the French School.

The interior includes living room with a fully fitted open kitchen and dining space, one bedroom with built-in wardrobes, bathroom with bath with a shower screen and toilet, and entrance hall with boiler cabinet. The **balcony** overlooks the green courtyard and is accessible from both main rooms.

Wooden floating floors, security entry door, independent gas boiler, washing machine, microwave oven, video entry phone, lift, **cellar.** Garage parking can be arranged at an additional fee. Service charges and water CZK 1700/month. Gas and electricity are billed separately. Available from January 2021.