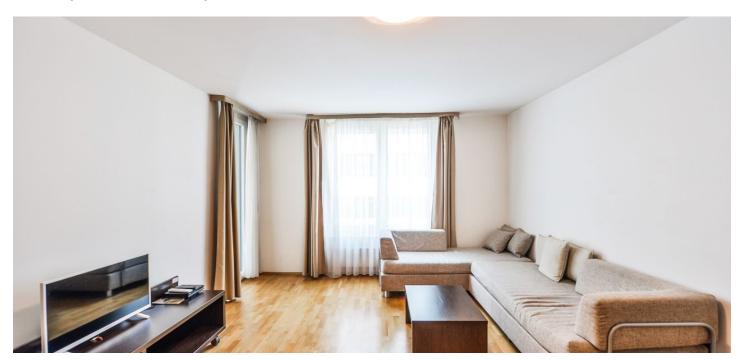

## Rented

Furnished 1-bedroom flat with a 6 m² balcony, situated on the third floor in the Anděl City Residence with a 24-hour reception, security cameras and underground parking. The modern residence offers many conveniences as it is located near a huge shopping center with sports and cultural facilities. Great public transportation connections, a few minute walk to Anděl metro station and multiple bus and tram links. Convenient to the French School.

The interior includes living room with a fully fitted open kitchen and dining space, one bedroom with built-in wardrobes, bathroom with bath with a shower screen and toilet, and entrance hall with boiler cabinet. The **balcony** overlooks the green courtyard and is accessible from both main rooms.

Wooden floating floors, security entry door, independent gas boiler, washing machine, microwave oven, video entry phone, lift, **cellar.** Garage parking can be arranged at an additional fee. Service charges and water CZK 1700/month. Gas and electricity are billed separately. Available from January 2021.