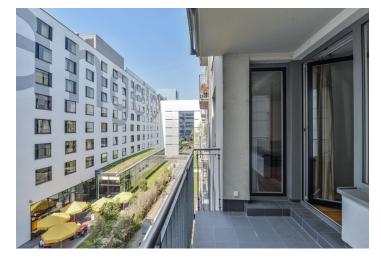

## Rented

Furnished 1-bedroom flat with a 6 m² balcony, situated on the third floor in the Anděl City Residence with a 24-hour reception, security cameras and underground parking. The modern residence offers many conveniences as it is located near a huge shopping center with sports and cultural facilities. Great public transportation connections, a few minute walk to Anděl metro station and multiple bus and tram links. Convenient to the French School.

The interior includes living room with a fully fitted open kitchen and dining space, one bedroom with built-in wardrobes, bathroom with bath with a shower screen and toilet, and entrance hall with boiler cabinet. The **balcony** overlooks the green courtyard and is accessible from both main rooms.