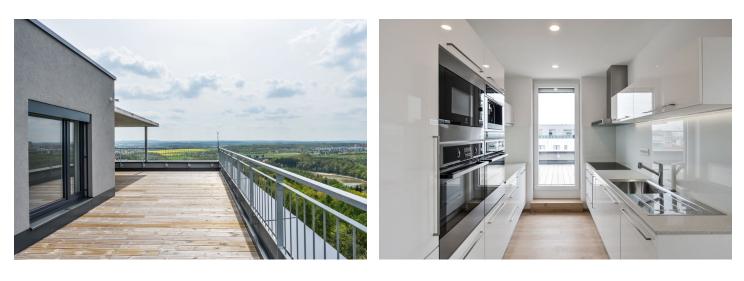

Boasting a 104 m<sup>2</sup> roof terrace offering wonderful panoramic views, this bright and spacious 3-bedroom 2-bathroom flat on the 9th floor in a newly built apartment building with underground parking and a gated children's playground. Well located on the edge of a natural park with the Hostivař Dam. Within quick reach of amenities and the Golf Hostivař golf course, two minutes from the nearest bus stop.

The interior features a large living room with dining area and a fully integrated kitchen, master bedroom with an en-suite bathroom (walk-in shower, toilet), two bedrooms, family bathroom with bathtub, a separate toilet, and entrance hall with built-in storage situated on the eighth floor. The **terrace** is accessible from all main rooms.

Quality **hardwood floor**, carpets in bedrooms, tiles, built-in wardrobes, outdoor blinds, windows with micro-ventilation, dishwasher, induction cooktop, coffee maker, fan, steam and microwave ovens, **cellar**, camera system. Two **garage parking** spaces included. Service charges, water and heating CZK 5000 per month. Electricity is billed separately.