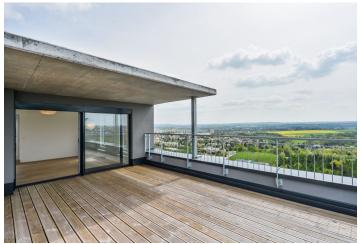

Boasting a 104 m<sup>2</sup> roof terrace offering wonderful panoramic views, this bright and spacious 3-bedroom 2-bathroom flat on the 9th floor in a newly built apartment building with underground parking and a gated children's playground. Well located on the edge of a natural park with the Hostivař Dam. Within quick reach of amenities and the Golf Hostivař golf course, two minutes from the nearest bus stop.

The interior features a large living room with dining area and a fully integrated kitchen, master bedroom with an en-suite bathroom (walk-in shower, toilet), two bedrooms, family bathroom with bathtub, a separate toilet, and entrance hall with built-in storage situated on the eighth floor. The **terrace** is accessible from all main rooms.