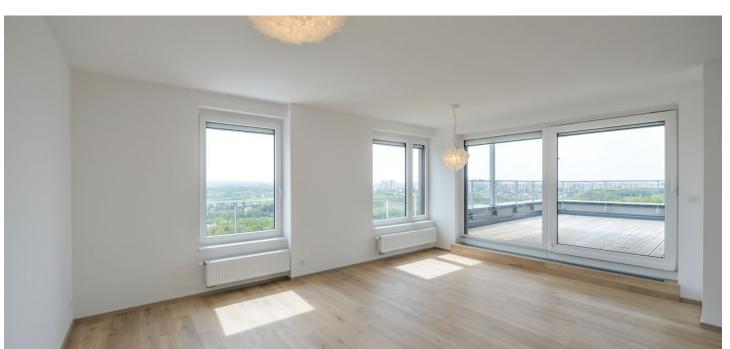

Boasting a 104 m<sup>2</sup> roof terrace offering wonderful panoramic views, this bright and spacious 3-bedroom 2-bathroom flat on the 9th floor in a newly built apartment building with underground parking and a gated children's playground. Well located on the edge of a natural park with the Hostivař Dam. Within quick reach of amenities and the Golf Hostivař golf course, two minutes from the nearest bus stop.

The interior features a large living room with dining area and a fully integrated kitchen, master bedroom with an en-suite bathroom (walk-in shower, toilet), two bedrooms, family bathroom with bathtub, a separate toilet, and entrance hall with built-in storage situated on the eighth floor. The **terrace** is accessible from all main rooms.

Quality **hardwood floor**, carpets in bedrooms, tiles, built-in wardrobes, outdoor blinds, windows with micro-ventilation, dishwasher, induction cooktop, coffee maker, fan, steam and microwave ovens, **cellar**, camera system. Two **garage parking** spaces included. Service charges, water and heating CZK 5000 per month. Electricity is billed separately.