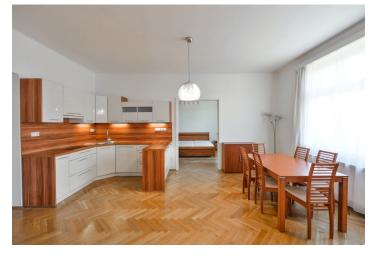

The interior features living room with a balcony facing the street and with a view of a nearby park, a fully fitted eat-in kitchen, master bedroom with an en-suite bathroom (bathtub, walk-in shower, bidet, toilet) and balcony facing the green courtyard, two bedrooms, family bathroom (bathtub, toilet), and a large entrance hall.

Solid wood parquet floors, tiles, security entry door, large windows, gas boiler, washer / dryer, dishwasher, induction cooktop, microwave oven, cellar. Can be unfurnished. One garage parking space available nearby (6min walk) at CZK 3,000/month. Service charges and water CZK 950/person/month. Gas and electricity will be transferred to the tenant. Available from April 2022.