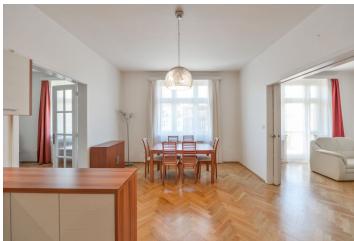

## Rented

Fully refurbished furnished 3-bedroom 2-bathroom flat with 2 balconies on the fourth floor of a well kept renovated residential building with a lift and a shared landscaped courtyard garden. Well located just a few minute walk from Dejvická metro station with multiple tram and bus connections (five min. to the city center by metro), and within walking distance of the Prague Castle and Stromovka Park. Full amenities in the immediate neighborhood, convenient to the Prague 6 international schools and the airport.

The interior features living room with a balcony facing the street and with a view of a nearby park, a fully fitted eat-in kitchen, master bedroom with an en-suite bathroom (bathtub, walk-in shower, bidet, toilet) and balcony facing the green courtyard, two bedrooms, family bathroom (bathtub, toilet), and a large entrance hall.

Solid wood parquet floors, tiles, security entry door, large windows, gas boiler, washer / dryer, dishwasher, induction cooktop, microwave oven, cellar. Can be unfurnished. One garage parking space available nearby (6min walk) at CZK 3,000/month. Service charges and water CZK 950/person/month. Gas and electricity will be transferred to the tenant. Available from April 2022.