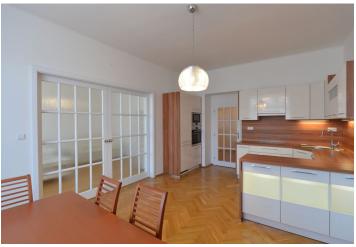

## Rented

Fully refurbished furnished 3-bedroom 2-bathroom flat with 2 balconies on the fourth floor of a well kept renovated residential building with a lift and a shared landscaped courtyard garden. Well located just a few minute walk from Dejvická metro station with multiple tram and bus connections (five min. to the city center by metro), and within walking distance of the Prague Castle and Stromovka Park. Full amenities in the immediate neighborhood, convenient to the Prague 6 international schools and the airport.

The interior features living room with a balcony facing the street and with a view of a nearby park, a fully fitted eat-in kitchen, master bedroom with an en-suite bathroom (bathtub, walk-in shower, bidet, toilet) and balcony facing the green courtyard, two bedrooms, family bathroom (bathtub, toilet), and a large entrance hall.

Solid wood parquet floors, tiles, security entry door, large windows, gas boiler, washer / dryer, dishwasher, induction cooktop, microwave oven, cellar. Can be unfurnished. One garage parking space available nearby (6min walk) at CZK 3,000/month. Service charges and water CZK 950/person/month. Gas and electricity will be transferred to the tenant. Available from April 2022.