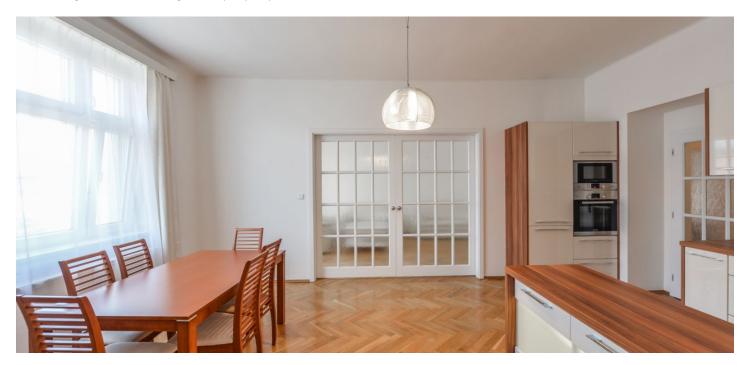

## Rented

Fully refurbished furnished 3-bedroom 2-bathroom flat with 2 balconies on the fourth floor of a well kept renovated residential building with a lift and a shared landscaped courtyard garden. Well located just a few minute walk from Dejvická metro station with multiple tram and bus connections (five min. to the city center by metro), and within walking distance of the Prague Castle and Stromovka Park. Full amenities in the immediate neighborhood, convenient to the Prague 6 international schools and the airport.

The interior features living room with a balcony facing the street and with a view of a nearby park, a fully fitted eat-in kitchen, master bedroom with an en-suite bathroom (bathtub, walk-in shower, bidet, toilet) and balcony facing the green courtyard, two bedrooms, family bathroom (bathtub, toilet), and a large entrance hall.

Solid wood parquet floors, tiles, security entry door, large windows, gas boiler, washer / dryer, dishwasher, induction cooktop, microwave oven, cellar. Can be unfurnished. One garage parking space available nearby (6min walk) at CZK 3,000/month. Service charges and water CZK 950/person/month. Gas and electricity will be transferred to the tenant. Available from April 2022.